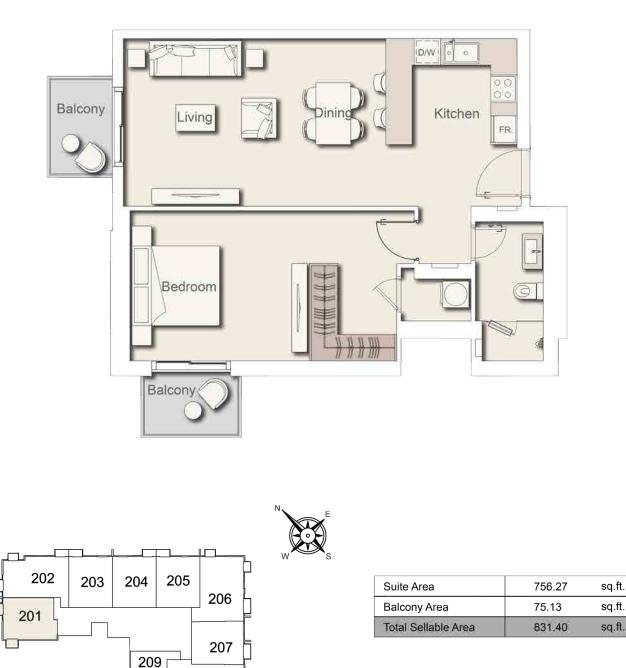

#### 1 BEDROOM - UNIT TYPE 1B-T1A

| Suite Area          | 774.36 | sq.ft. |
|---------------------|--------|--------|
| Balcony Area        | 37.46  | sq.ft. |
| Total Sellable Area | 811.81 | sq.ft. |

All drawings and dimensions are approximate. Drawings are not to scale and are subject to change without notice. The developer reserves the right to make revisions. The units are taken from the typical floor of the building and columns may vary in size depending on the floor level. The furnishings and accessories shown are for representation only. The length and width of the unit and balcony varies depending on which floor and which orientation the unit is located within the building to comply with the building authority regulations