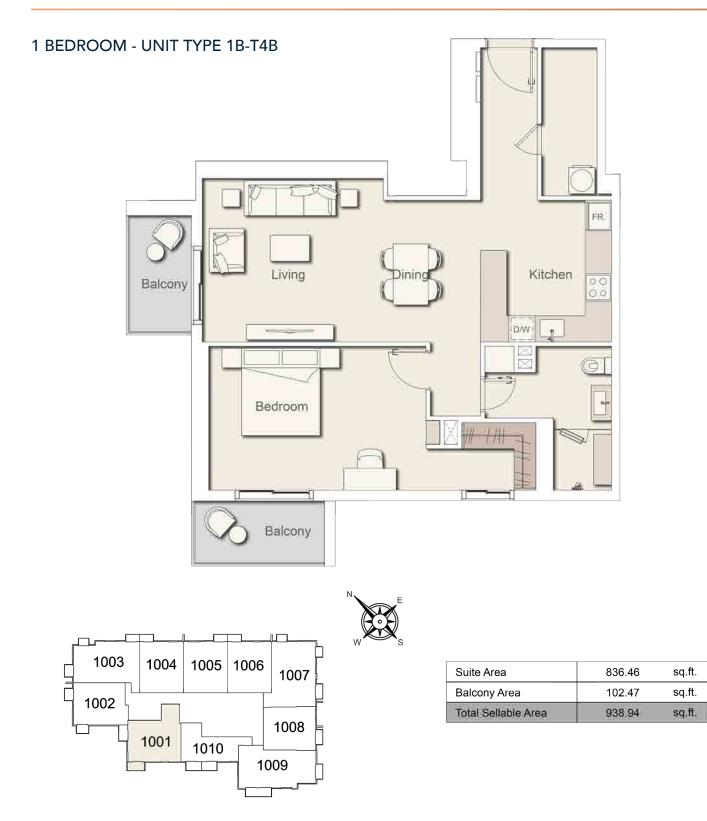

#### 1 BEDROOM - UNIT TYPE 1B-T5B

| Suite Area          | 723.44 | sq.ft. |
|---------------------|--------|--------|
| Balcony Area        | 34.77  | sq.ft. |
| Total Sellable Area | 758.21 | sq.ft. |

All drawings and dimensions are approximate. Drawings are not to scale and are subject to change without notice. The developer reserves the right to make revisions. The units are taken from the typical floor of the building and columns may vary in size depending on the floor level. The furnishings and accessories shown are for representation only. The length and width of the unit and balcony varies depending on which floor and which orientation the unit is located within the building to comply with the building authority regulations