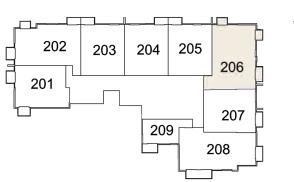

#### 2 BEDROOM - UNIT TYPE 2B-T1B

| Suite Area          | 1006.43 | sq.ft. |
|---------------------|---------|--------|
| Balcony Area        | 89.88   | sq.ft. |
| Total Sellable Area | 1096.30 | sq.ft. |