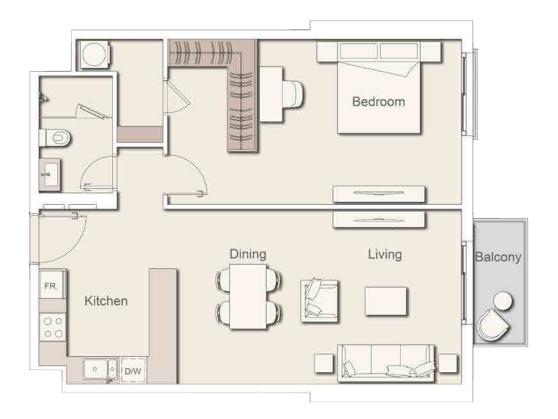

#### 1 BEDROOM - UNIT TYPE 1B-T1A

| Suite Area          | 774.36 | sq.ft. |
|---------------------|--------|--------|
| Balcony Area        | 37.46  | sq.ft. |
| Total Sellable Area | 811.81 | sq.ft. |

All drawings and dimensions are approximate. Drawings are not to scale and are subject to change without notice. The developer reserves the right to make revisions. The units are taken from the typical floor of the building and columns may vary in size depending on the floor level. The furnishings and accessories shown are for representation only. The length and width of the unit and balcony varies depending on which floor and which orientation the unit is located within the building to comply with the building authority regulations