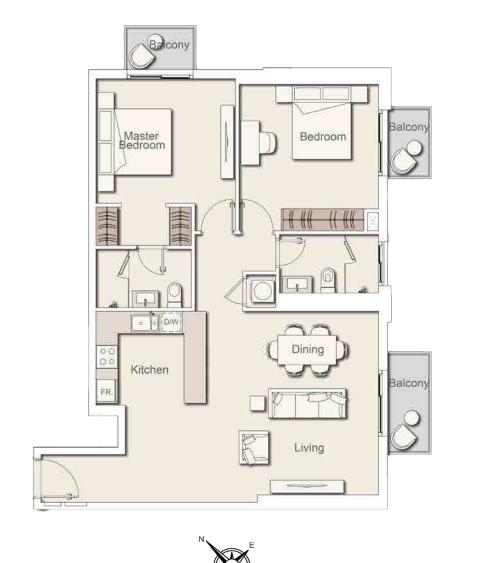

#### 2 BEDROOM - UNIT TYPE 2B-T1B

| Suite Area          | 1006.43 | sq.ft. |
|---------------------|---------|--------|
| Balcony Area        | 89.88   | sq.ft. |
| Total Sellable Area | 1096.30 | sq.ft. |