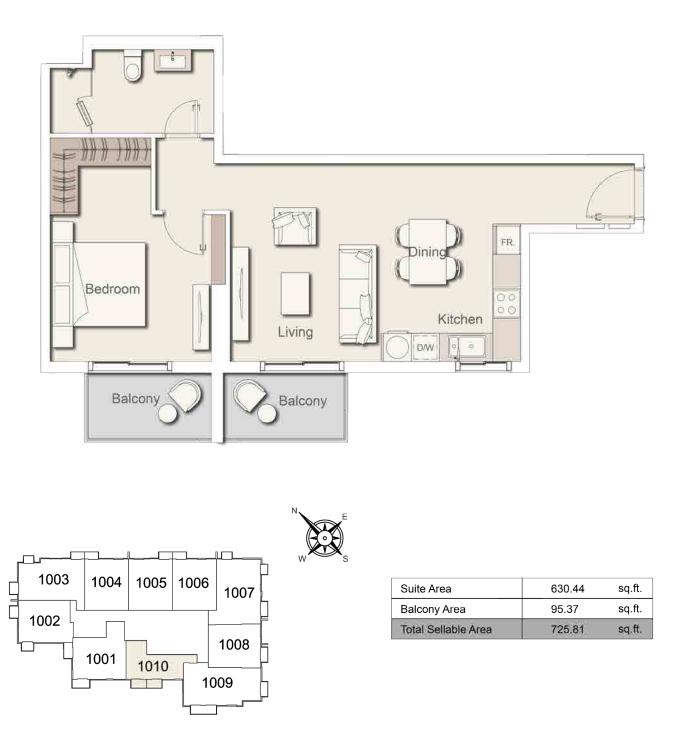

# BELGRAVIA HEIGHTS I

All drawings and dimensions are approximate. Drawings are not to scale and are subject to change without notice. The developer reserves the right to make revisions. The units are taken from the typical floor of the building and columns may vary in size depending on the floor level. The furnishings and accessories shown are for representation only. The length and width of the unit and balcony varies depending on which floor and which orientation the unit is located within the building to comply with the building authority regulations

# BELGRAVIA HEIGHTS I