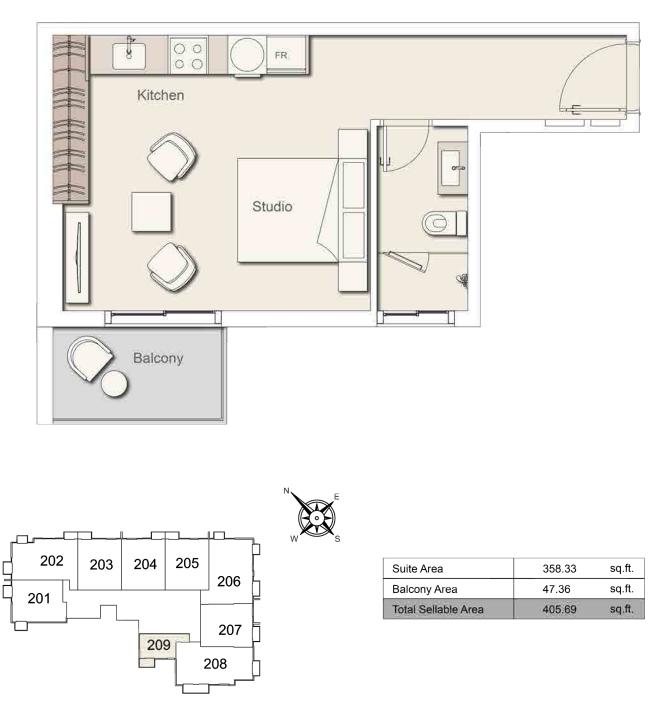

#### STUDIO - UNIT TYPE ST-T1B

All drawings and dimensions are approximate. Drawings are not to scale and are subject to change without notice. The developer reserves the right to make revisions. The units are taken from the typical floor of the building and columns may vary in size depending on the floor level. The furnishings and accessories shown are for representation only. The length and width of the unit and balcony varies depending on which floor and which orientation the unit is located within the building to comply with the building authority regulations