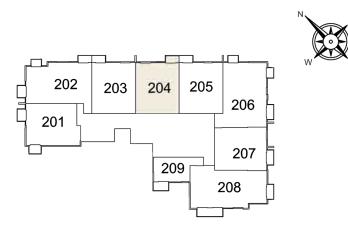

#### 1 BEDROOM - UNIT TYPE 1B-T1A

| Suite Area          | 774.36 | sq.ft. |
|---------------------|--------|--------|
| Balcony Area        | 37.46  | sq.ft. |
| Total Sellable Area | 811.81 | sq.ft. |