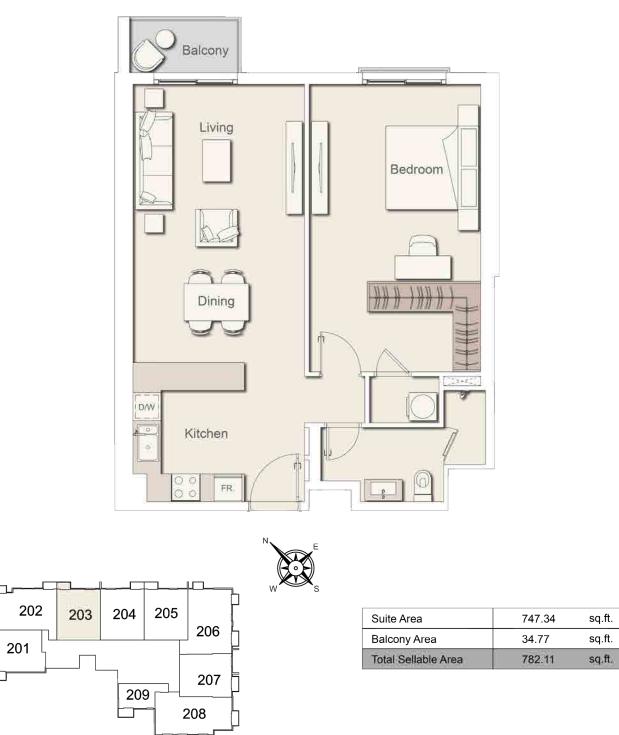

#### 1 BEDROOM - UNIT TYPE 1B-T1B

| Suite Area          | 763.48 | sq.ft. |
|---------------------|--------|--------|
| Balcony Area        | 34.77  | sq.ft. |
| Total Sellable Area | 798.25 | sq.ft. |

All drawings and dimensions are approximate. Drawings are not to scale and are subject to change without notice. The developer reserves the right to make revisions. The units are taken from the typical floor of the building and columns may vary in size depending on the floor level. The furnishings and accessories shown are for representation only. The length and width of the unit and balcony varies depending on which floor and which orientation the unit is located within the building to comply with the building authority regulations