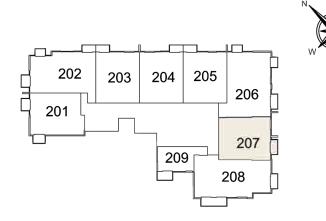

#### 1 BEDROOM - UNIT TYPE 1B-T1C

All drawings and dimensions are approximate. Drawings are not to scale and are subject to change without notice. The developer reserves the right to make revisions. The units are taken from the typical floor of the building and columns may vary in size depending on the floor level. The furnishings and accessories shown are for representation only. The length and width of the unit and balcony varies depending on which floor and which orientation the unit is located within the building to comply with the building authority regulations

# BELGRAVIA HEIGHTS I

208