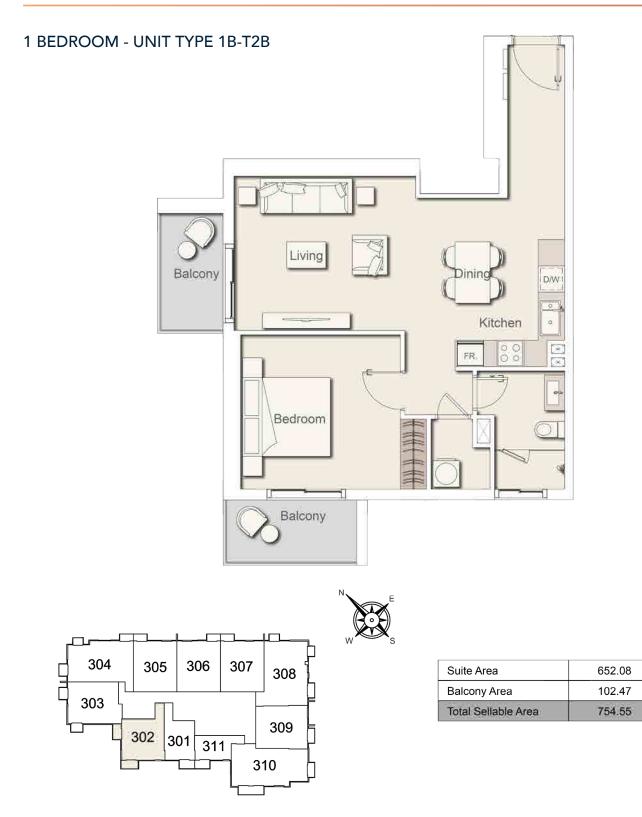

#### 1 BEDROOM - UNIT TYPE 1B-T3B

All drawings and dimensions are approximate. Drawings are not to scale and are subject to change without notice. The developer reserves the right to make revisions. The units are taken from the typical floor of the building and columns may vary in size depending on the floor level. The furnishings and accessories shown are for representation only. The length and width of the unit and balcony varies depending on which floor and which orientation the unit is located within the building to comply with the building authority regulations