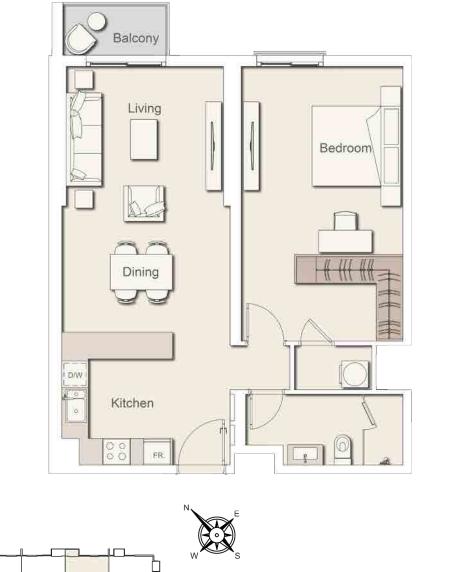

#### 1 BEDROOM - UNIT TYPE 1B-T1C

All drawings and dimensions are approximate. Drawings are not to scale and are subject to change without notice. The developer reserves the right to make revisions. The units are taken from the typical floor of the building and columns may vary in size depending on the floor level. The furnishings and accessories shown are for representation only. The length and width of the unit and balcony varies depending on which floor and which orientation the unit is located within the building to comply with the building authority regulations

# BELGRAVIA HEIGHTS I

208