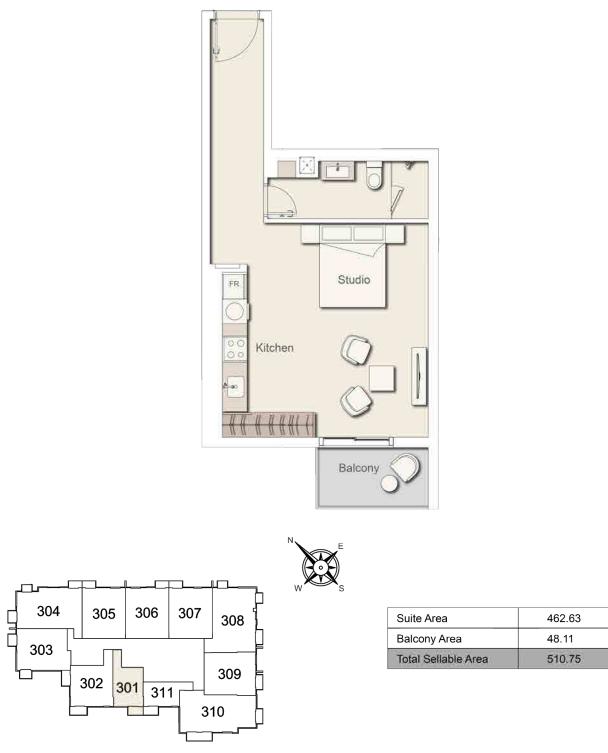

# BELGRAVIA HEIGHTS I

STUDIO - UNIT TYPE ST-T2B

All drawings and dimensions are approximate. Drawings are not to scale and are subject to change without notice. The developer reserves the right to make revisions. The units are taken from the typical floor of the building and columns may vary in size depending on the floor level. The furnishings and accessories shown are for representation only. The length and width of the unit and balcony varies depending on which floor and which orientation the unit is located within the building to comply with the building authority regulations