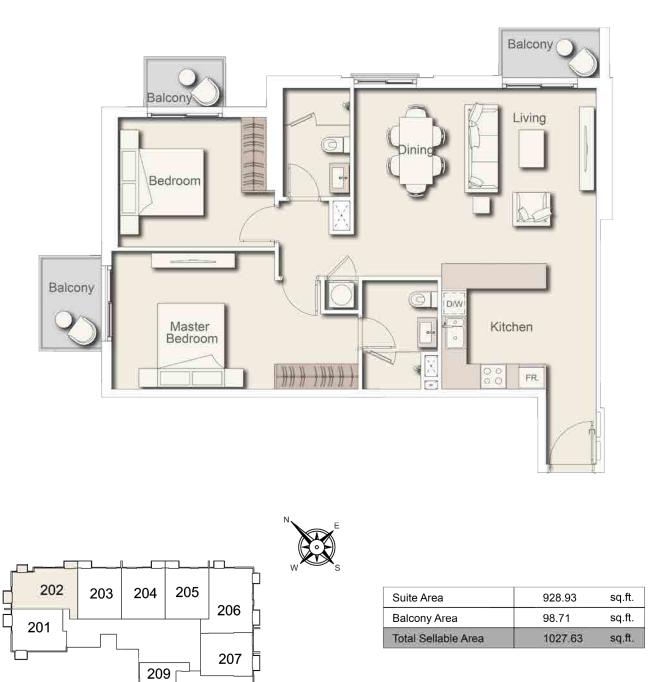

#### 2 BEDROOM - UNIT TYPE 2B-T1B

| Suite Area          | 1006.43 | sq.ft. |
|---------------------|---------|--------|
| Balcony Area        | 89.88   | sq.ft. |
| Total Sellable Area | 1096.30 | sq.ft. |