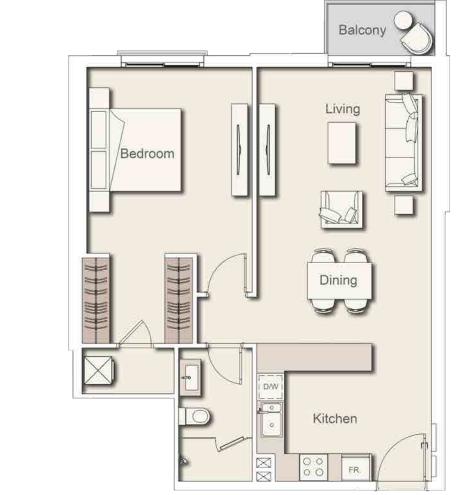

#### 1 BEDROOM - UNIT TYPE 1B-T1A

| Suite Area          | 774.36 | sq.ft. |
|---------------------|--------|--------|
| Balcony Area        | 37.46  | sq.ft. |
| Total Sellable Area | 811.81 | sq.ft. |