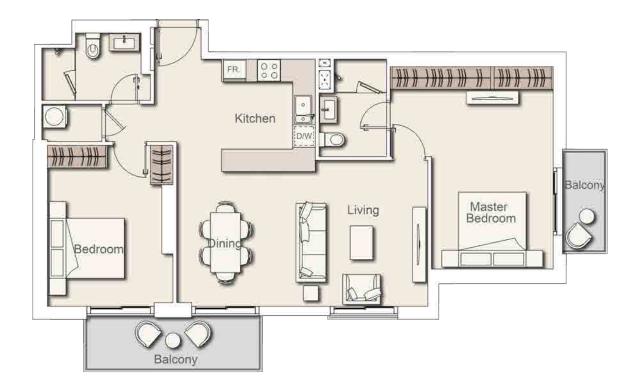

#### 1 BEDROOM - UNIT TYPE 1B-T1C

All drawings and dimensions are approximate. Drawings are not to scale and are subject to change without notice. The developer reserves the right to make revisions. The units are taken from the typical floor of the building and columns may vary in size depending on the floor level. The furnishings and accessories shown are for representation only. The length and width of the unit and balcony varies depending on which floor and which orientation the unit is located within the building to comply with the building authority regulations

# BELGRAVIA HEIGHTS I

208