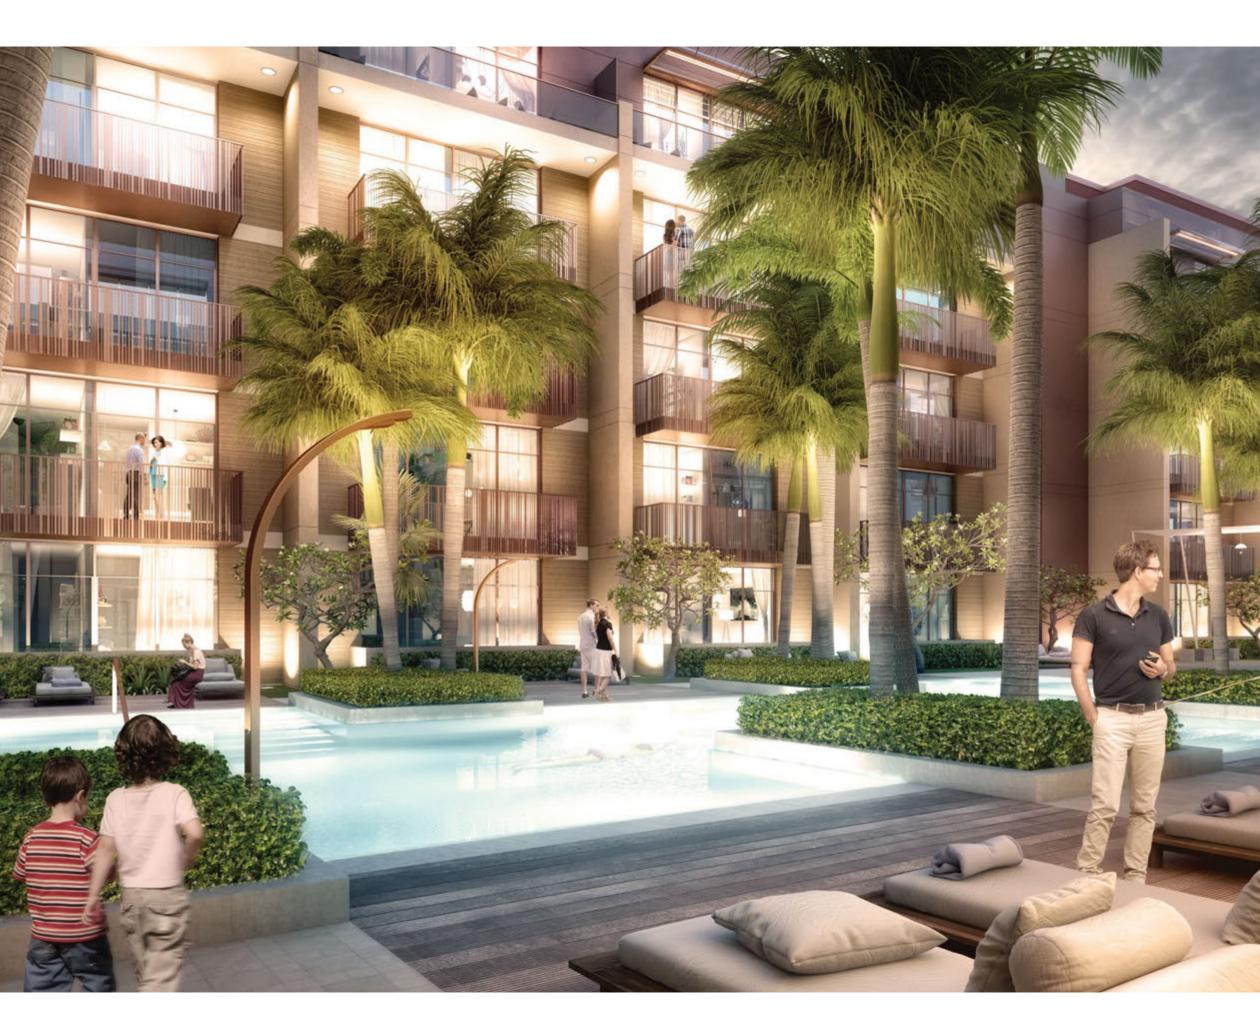

# WHERE LIFE FINDS THE RIGHT BALANCE

Created with community living in mind, Belgravia offers residents ample space to connect, share and grow. Behind the thermally insulated exterior façade is a mix of spacious 1, 2 and 3 bedroom apartments. Designed by award-winning architectural firm, Perkins+Will, various layouts are available including units with open and closed kitchens.

### DESIGNED AROUND THE WAY YOU LIVE

The heart of Belgravia is undoubtedly the beautifully landscaped central court, a space to enjoy fresh air and socialise with other residents. A family-friendly development, there are indoor and outdoor play areas for children as well as fitness and recreation facilities for adults.

### RAISING THE BAR ON FITNESS AND RECREATION

Designed to cater to the lifestyles of modern individuals and their families, Belgravia offers on-site opportunities for fitness and recreation. Residents can get in shape at the well-equipped gym and those looking to relax can lounge in the outdoor pool surrounded by lush greenery. Children can enjoy the indoor and outdoor play areas while parents can take comfort in knowing the entire development has round the clock security and card access controls.