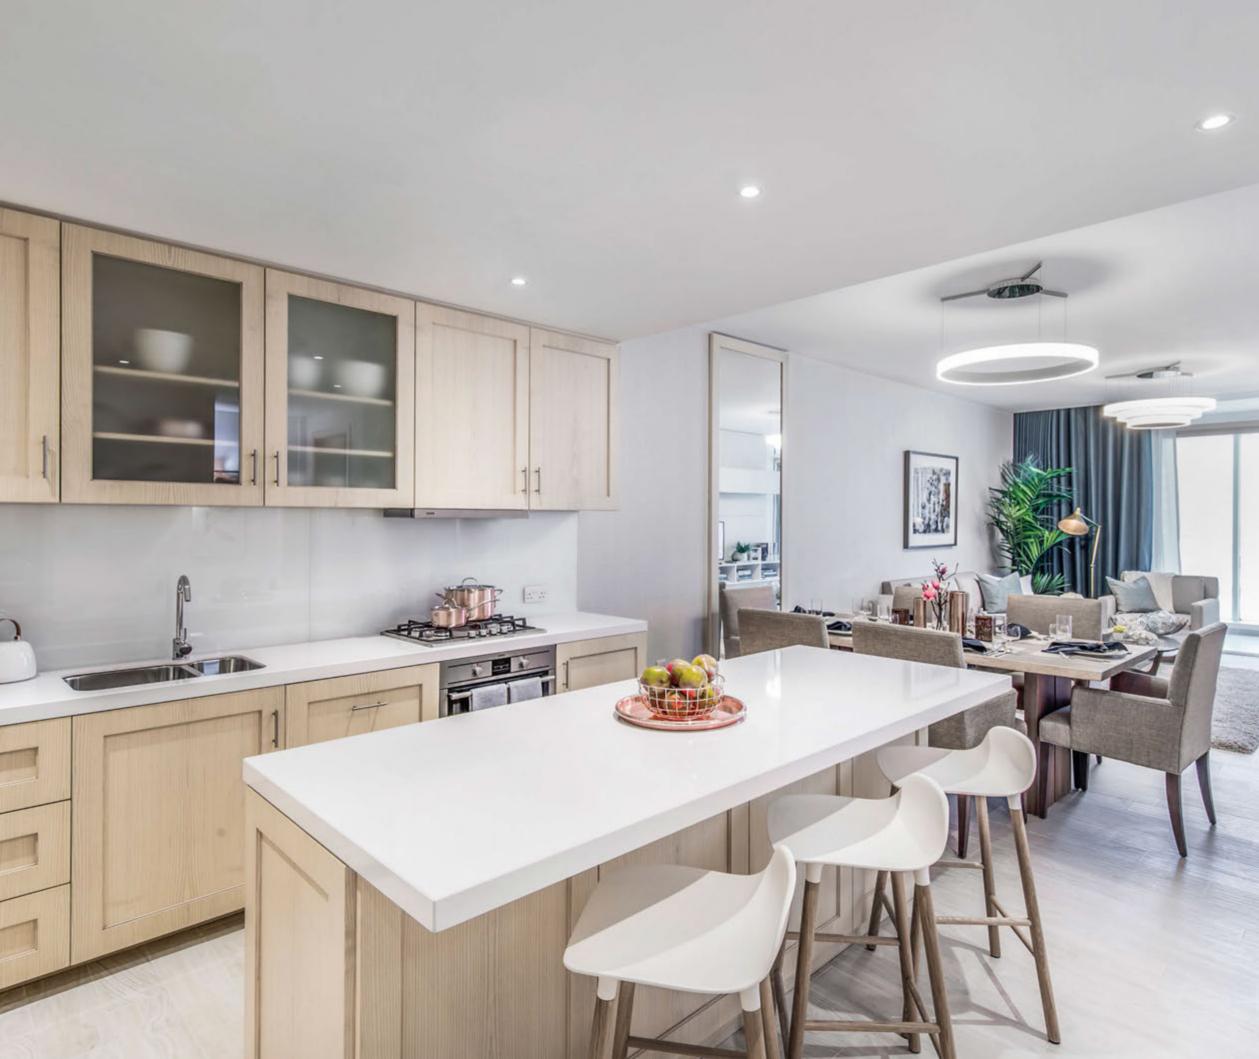

# WHERE LIFE FINDS THE RIGHT BALANCE

Created with community living in mind, Belgravia offers residents ample space to connect, share and grow. Behind the thermally insulated exterior façade is a mix of spacious 1, 2 and 3 bedroom apartments. Designed by award-winning architectural firm, Perkins+Will, various layouts are available including units with open and closed kitchens.

# STYLE AND SUBSTANCE COMBINED