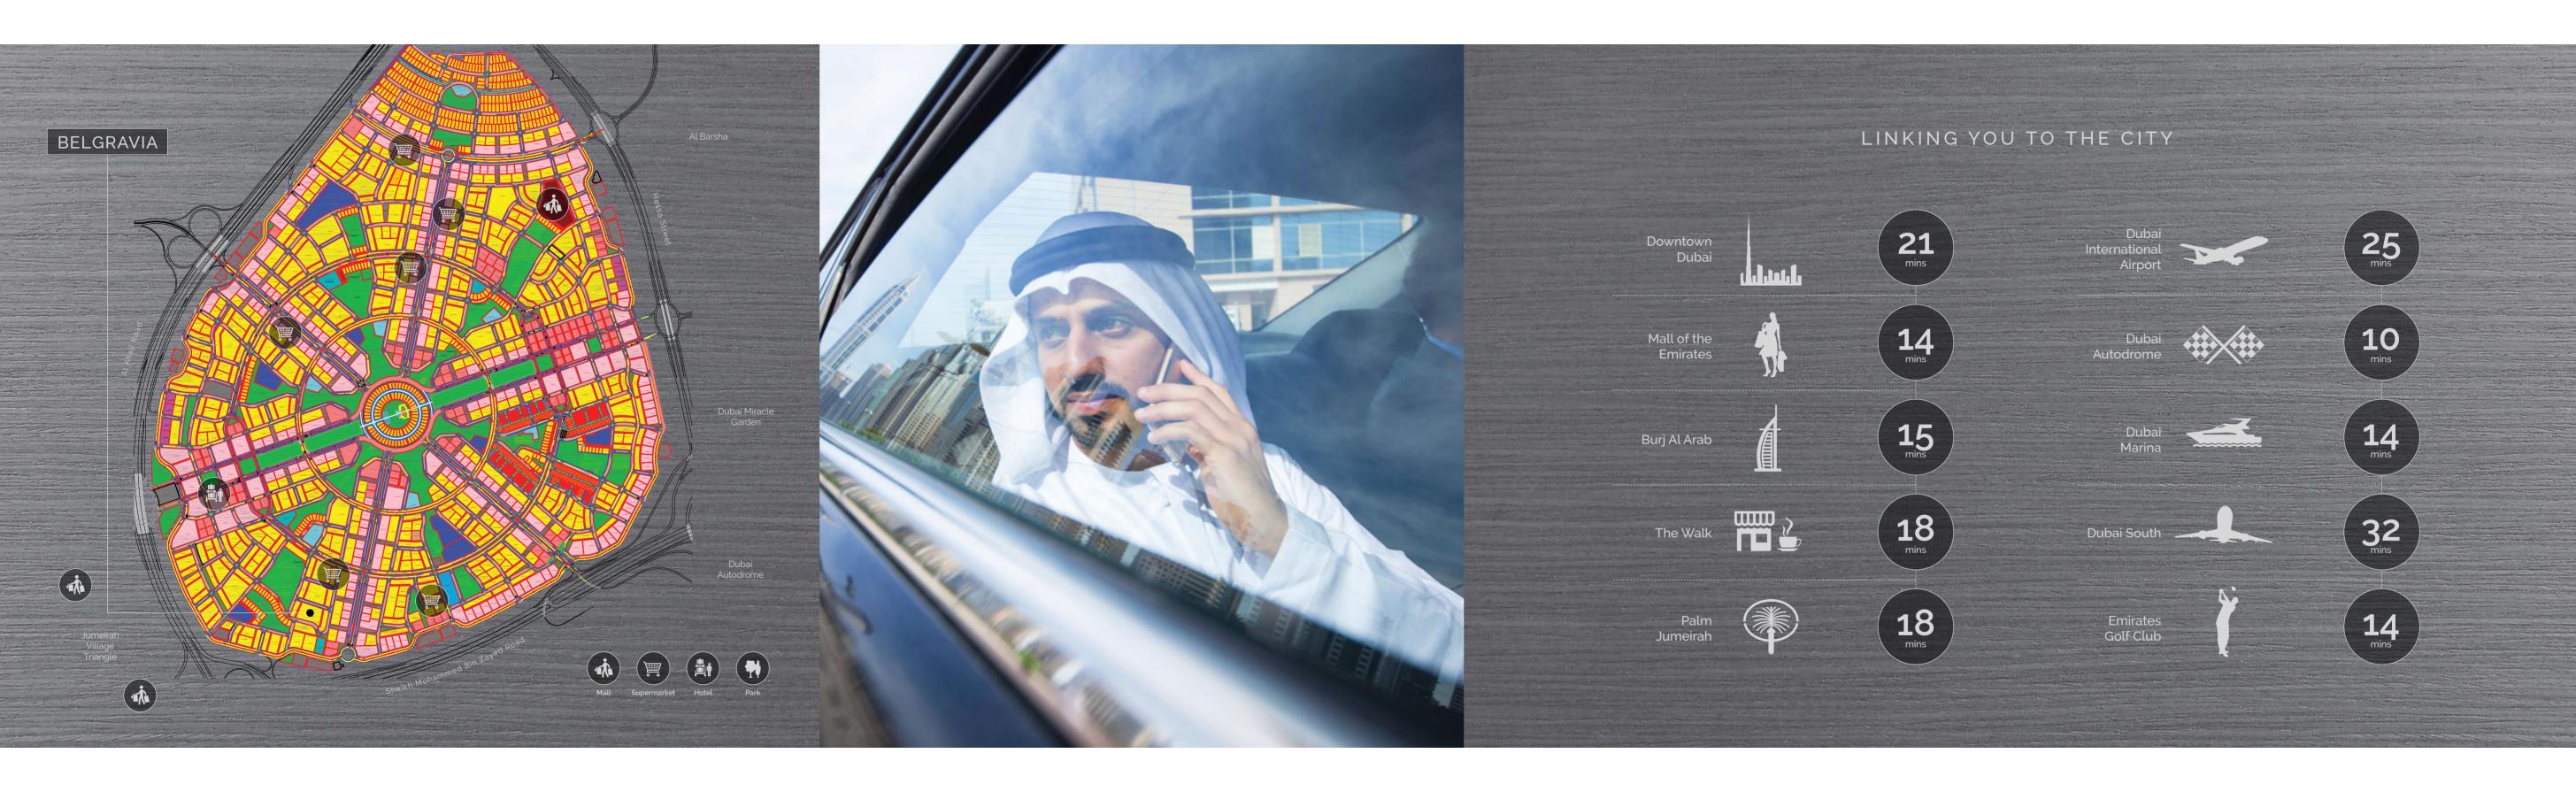

### BECAUSE YOUR LOVED ONES COME FIRST

Jumeirah Village Circle is a growing community within Dubai. The 860 hectare project was launched in 2004, and has a projected population of 300,000. JVC will comprise of 2,700 spacious villas and townhouses, and will feature a number of landscaped parks. The community will also be home to The Circle Mall, as well as sports fields, schools and mosques. There are currently two major entrances and exits (on Al Khail Road) to and from JVC, with plans to open more.

being developed in the region. The Circle Mall at Jumeirah Village Circle, covering 1 million sq ft, will have 200 shops, a supermarket between Sheikh Mohammed Bin Zayed Road, Al Khail Road and Hessa Street, The Circle Mall will serve a large population catchment in JVC and surrounding areas, and act as a new leisure destination for residents and tourists across the rest of Dubai. The mall is due to open in 2017.