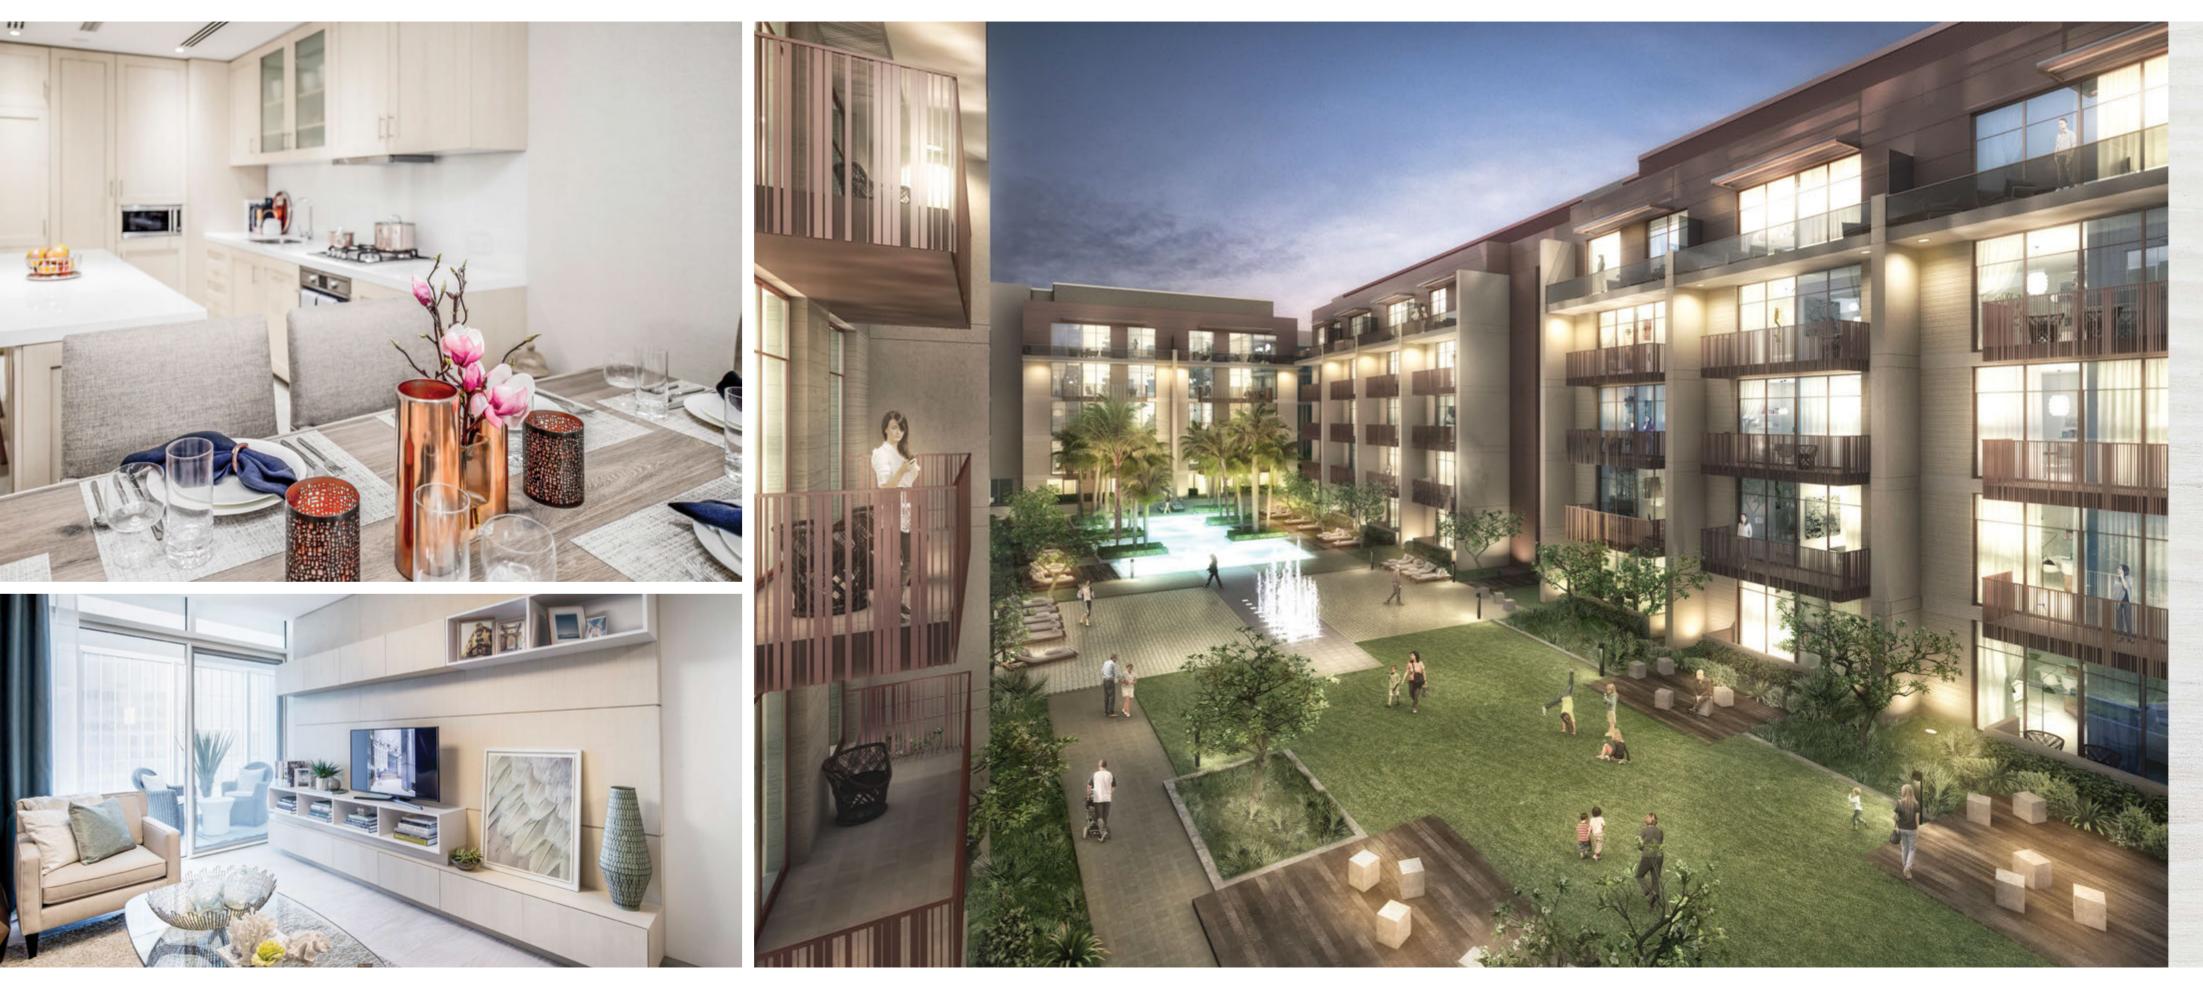

### DESIGNED AROUND THE WAY YOU LIVE

The heart of Belgravia is undoubtedly the beautifully landscaped central court, a space to enjoy fresh air and socialise with other residents. A family-friendly development, there are indoor and outdoor play areas for children as well as fitness and recreation facilities for adults.

### RAISING THE BAR ON FITNESS AND RECREATION

Designed to cater to the lifestyles of modern individuals and their families, Belgravia offers on-site opportunities for fitness and recreation. Residents can get in shape at the well-equipped gym and those looking to relax can lounge in the outdoor pool surrounded by lush greenery. Children can enjoy the indoor and outdoor play areas while parents can take comfort in knowing the entire development has round the clock security and card access controls.