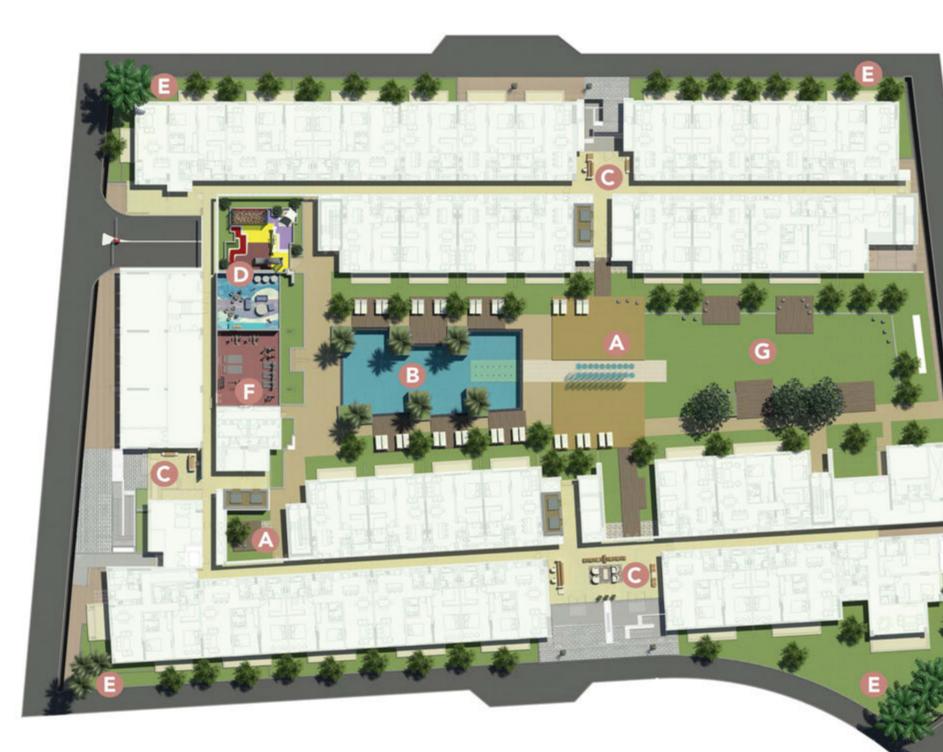

### DESIGNED AROUND THE WAY YOU LIVE

The heart of Belgravia is undoubtedly the beautifully landscaped central court, a space to enjoy fresh air and socialise with other residents. A family-friendly development, there are indoor and outdoor play areas for children as well as fitness and recreation facilities for adults.

# LEGEND

- ARKETTE
- POOL AREA
- ENTRANCE LOBBY
- PLAY AREA
- LANDSCAPED STREETS
- FITNESS CENTRE
- G LANDSCAPED COURTYARD