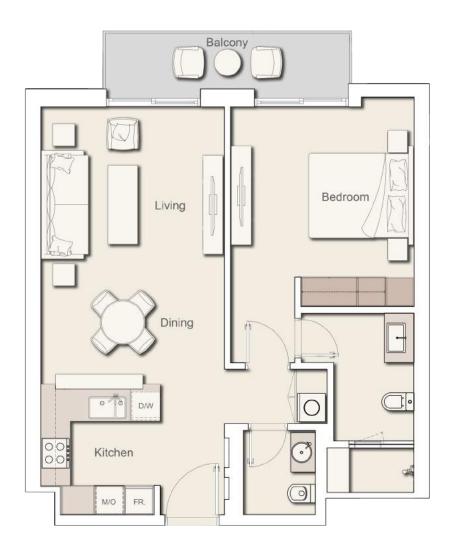

### FLOOR PLANS

## 1 BEDROOM UNIT TYPE 1B-A

| Internal Living Area | 712.25 sq.ft. |
|----------------------|---------------|
| Outdoor Living Area  | 74.81 sq.ft.  |
| Total Living Area    | 787.06 sq.ft. |

## 1 BEDROOM UNIT TYPE 1B-B

| Internal Living Area | 763.91 sq.ft. |
|----------------------|---------------|
| Outdoor Living Area  | 214.31 sq.ft. |
| Total Living Area    | 978.22 sq.ft. |