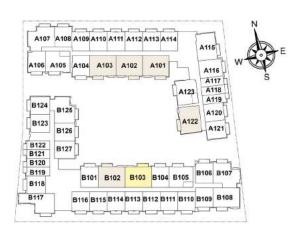

### FLOOR PLANS

### 2 BEDROOM UNIT TYPE 2B-A

| Internal Living Area | 1144.53 sq.ft. |
|----------------------|----------------|
| Outdoor Living Area  | 85.79 sq.ft.   |
| Total Living Area    | 1230.32 sq.ft. |

#### 2 BEDROOM UNIT TYPE 2B-C

| Internal Living Area | 1179.83 sq.ft. |
|----------------------|----------------|
| Outdoor Living Area  | 83.42 sq.ft.   |
| Total Living Area    | 1263.25 sq.ft. |