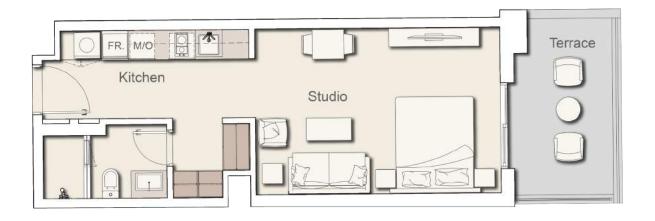

### FLOOR PLANS

#### STUDIO UNIT TYPE ST-A1

| Internal Living Area | 432.17 sq.ft. |
|----------------------|---------------|
| Outdoor Living Area  | 107.21 sq.ft. |
| Total Living Area    | 539.38 sq.ft. |