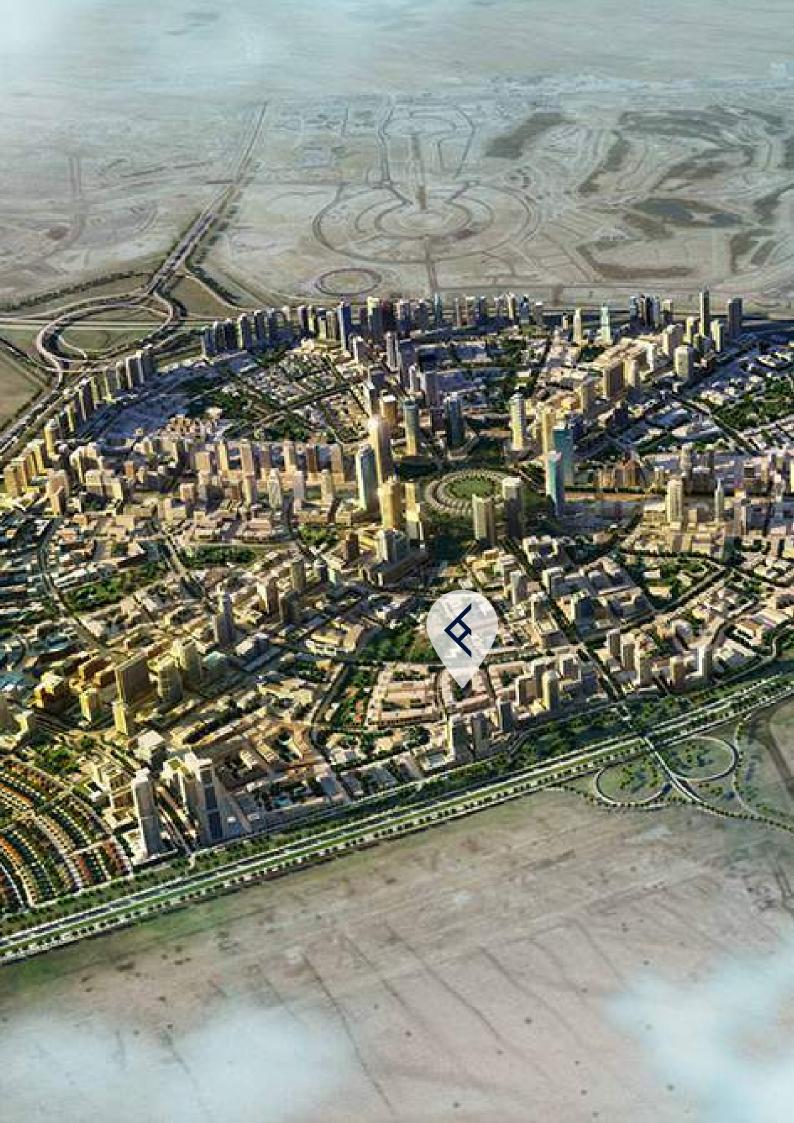

#### LOCATION

- 5 min to the Park in the Community.
- 10 min from Mall of the Emirates.
- 14 min from Emirates Golf Club.
- 15 min from Burj Al Arab.
- 15 min from Burj Khalifa and Downtown Dubai.
- 18 min from Palm Jumeirah.
- 25 min from Dubai International Airport.

# MINUTES AWAY from LANDMARK DESTINATIONS

Autodrome

Golf Club

Al Arab

Jumeirah

The Walk