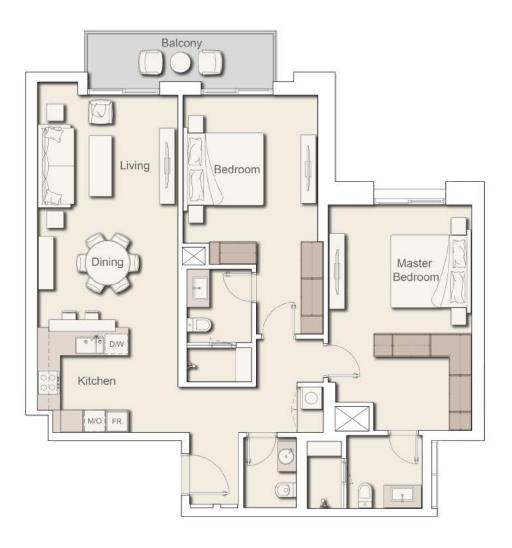

### FLOOR PLANS

### 2 BEDROOM UNIT TYPE 2B-A

| Internal Living Area | 1144.53 sq.ft. |
|----------------------|----------------|
| Outdoor Living Area  | 85.79 sq.ft.   |
| Total Living Area    | 1230.32 sq.ft. |

#### 2 BEDROOM UNIT TYPE 2B-C

| Internal Living Area | 1179.83 sq.ft. |
|----------------------|----------------|
| Outdoor Living Area  | 83.42 sq.ft.   |
| Total Living Area    | 1263.25 sq.ft. |