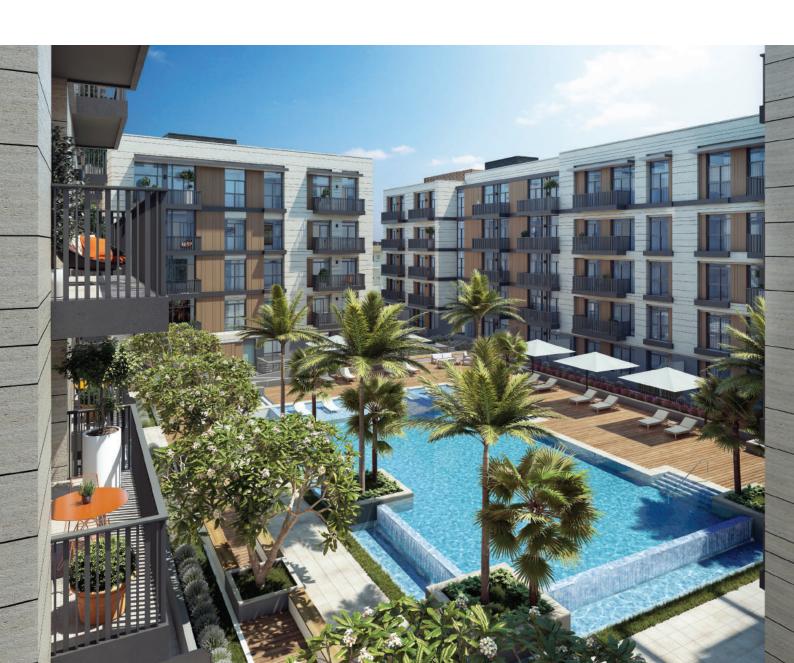

#### KEY FEATURES

- In the heart of new Dubai, Jumeirah Village Circle is designed to provide a sense of community and has all the modern facilities of a city in a tranquil and village settings.
- It offers a healthy lifestyle while its communities provide all the amenities needed to live life to the fullest. Parks, sports fields, schools and mosques will be clustered throughout the abundant green expanses of the development which is spread over 811 hectares so as to cater for the whole family.
- Located in one of the most accessible areas of Dubai, with its own distinctive architecture and host pf facilities, Jumeirah Village provides a beautiful, self-contained environment for residents.
- With the addition of two new developments; Al Khail Avenue at Jumeirah Village Triangle and The Circle Mall at Jumeirah Village Circle, the community becomes a fully integrated and developed community for its' residents.