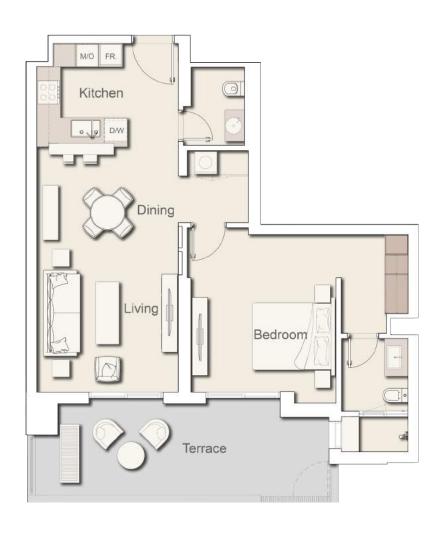

## 1 BEDROOM UNIT TYPE 1B-A

| Internal Living Area | 712.25 sq.ft. |
|----------------------|---------------|
| Outdoor Living Area  | 74.81 sq.ft.  |
| Total Living Area    | 787.06 sq.ft. |

## 1 BEDROOM UNIT TYPE 1B-B

| Internal Living Area | 763.91 sq.ft. |
|----------------------|---------------|
| Outdoor Living Area  | 214.31 sq.ft. |
| Total Living Area    | 978.22 sq.ft. |