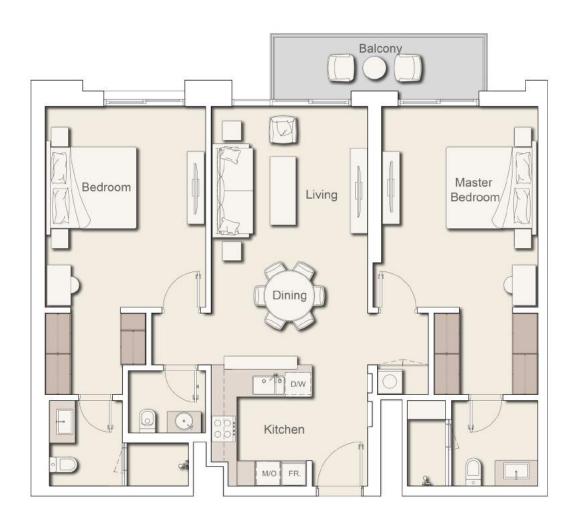

### 2 BEDROOM UNIT TYPE 2B-A

| Internal Living Area | 1144.53 sq.ft. |
|----------------------|----------------|
| Outdoor Living Area  | 85.79 sq.ft.   |
| Total Living Area    | 1230.32 sq.ft. |

#### 2 BEDROOM UNIT TYPE 2B-C

| Internal Living Area | 1179.83 sq.ft. |
|----------------------|----------------|
| Outdoor Living Area  | 83.42 sq.ft.   |
| Total Living Area    | 1263.25 sq.ft. |