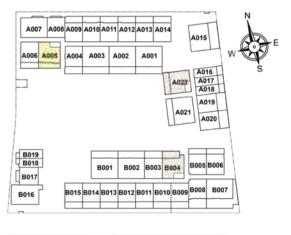

### STUDIO UNIT TYPE ST-A1

| Internal Living Area | 432.17 | sq.ft. |
|----------------------|--------|--------|
| Outdoor Living Area  | 107.21 | sq.ft. |
| Total Living Area    | 539.38 | sq.ft. |

All drawings and dimensions are approximate. Drawings are not to scale and are subject to change without notice. The developer reserves the right to make revisions. The units are taken from the typical floor of the building and columns may vary in size depending on the floor level. The furnishings and accessories shown are for representation only. The length and width of the unit and balcony varies depending on which floor and which orientation the unit is located within the building to comply with the building authority regulations