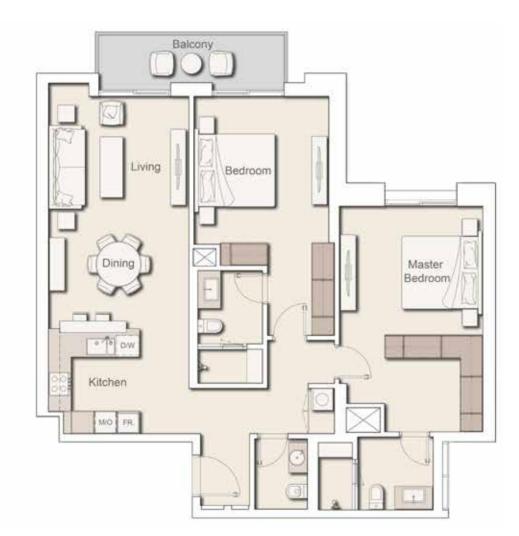

#### 1 BEDROOM UNIT TYPE 1B-A

| Internal Living Area | 712.25 sq.ft. |  |
|----------------------|---------------|--|
| Outdoor Living Area  | 74.81 sq.ft.  |  |
| Total Living Area    | 787.06 sq.ft. |  |

All drawings and dimensions are approximate. Drawings are not to scale and are subject to change without notice. The developer reserves the right to make revisions. The units are taken from the typical floor of the building and columns may vary in size depending on the floor level. The furnishings and accessories shown are for representation only. The length and width of the unit and balcony varies depending on which floor and which orientation the unit is located within the building to comply with the building authority regulations