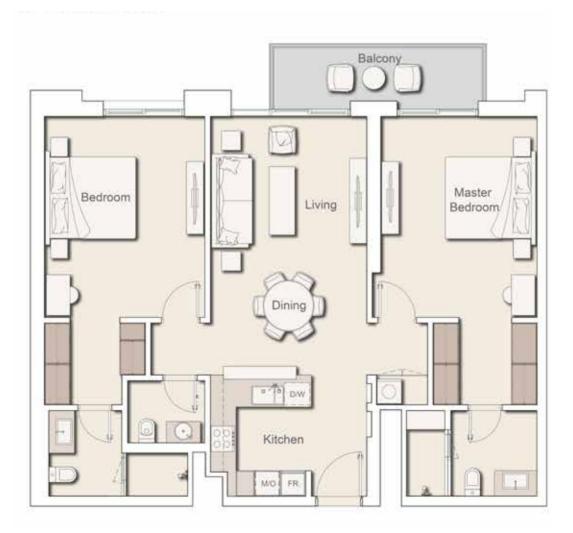

#### 2 BEDROOM UNIT TYPE 2B-A

| 1144.53 sq.ft. |
|----------------|
| 85.79 sq.ft.   |
| 1230.32 sq.ft. |
|                |

All drawings and dimensions are approximate. Drawings are not to scale and are subject to change without notice. The developer reserves the right to make revisions. The units are taken from the typical floor of the building and columns may vary in size depending on the floor level. The furnishings and accessories shown are for representation only. The length and width of the unit and balcony varies depending on which floor and which orientation the unit is located within the building to comply with the building authority regulations

#### 2 BEDROOM UNIT TYPE 2B-C

| Internal Living Area | 1179.83 sq.ft. |  |
|----------------------|----------------|--|
| Outdoor Living Area  | 83.42 sq.ft.   |  |
| Total Living Area    | 1263.25 sq.ft. |  |

All drawings and dimensions are approximate. Drawings are not to scale and are subject to change without notice. The developer reserves the right to make revisions. The units are taken from the typical floor of the building and columns may vary in size depending on the floor level. The furnishings and accessories shown are for representation only. The length and width of the unit and balcony varies depending on which floor and which orientation the unit is located within the building to comply with the building authority regulations