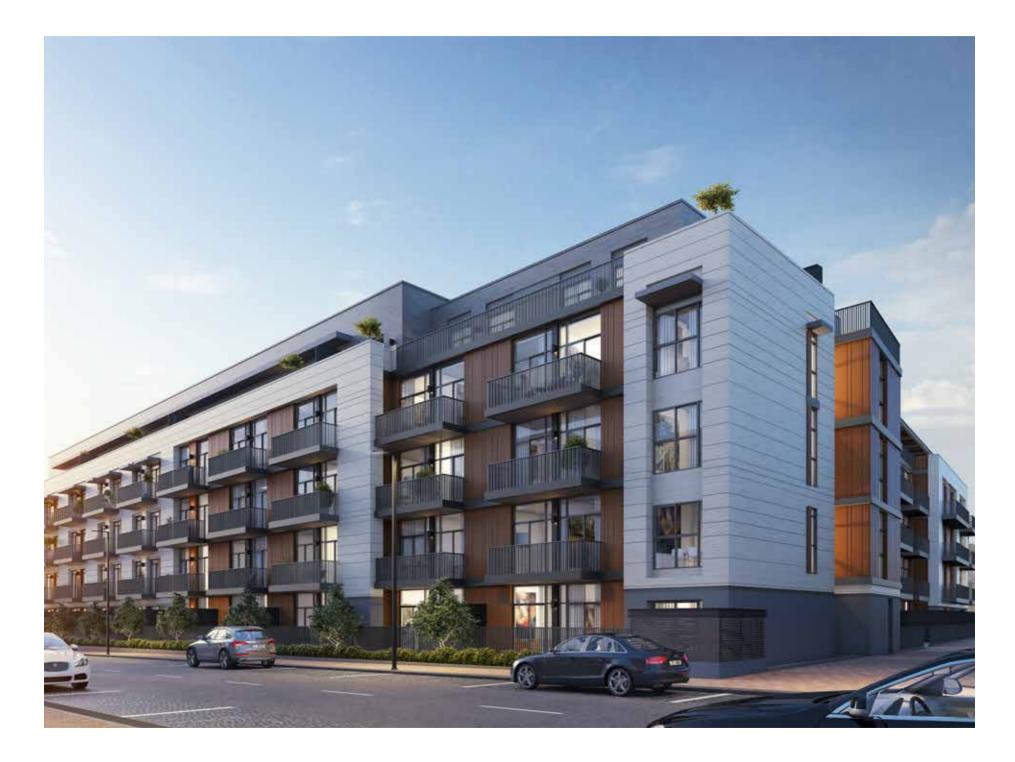

BELGRAVIA Square

# UNIT FLOOR PLANS



An unparalleled LIVING EXPERIENCE



### STUDIO UNIT TYPE ST-A1





| Internal Living Area | 432.17 | sq.ft. |
|----------------------|--------|--------|
| Outdoor Living Area  | 107.21 | sq.ft. |
| Total Living Area    | 539.38 | sq.ft. |

All drawings and dimensions are approximate. Drawings are not to scale and are subject to change without notice. The developer reserves the right to make revisions. The units are taken from the typical floor of the building and columns may vary in size depending on the floor level. The furnishings and accessories shown are for representation only. The length and width of the unit and balcony varies depending on which floor and which orientation the unit is located within the building to comply with the building authority regulations

BELGRAVIA Square