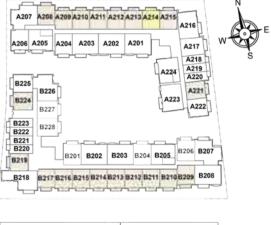

#### 1 BEDROOM UNIT TYPE 1B-A

| Internal Living Area | 712.25 sq.ft. |  |
|----------------------|---------------|--|
| Outdoor Living Area  | 74.81 sq.ft.  |  |
| Total Living Area    | 787.06 sq.ft. |  |

All drawings and dimensions are approximate. Drawings are not to scale and are subject to change without notice. The developer reserves the right to make revisions. The units are taken from the typical floor of the building and columns may vary in size depending on the floor level. The furnishings and accessories shown are for representation only. The length and width of the unit and balcony varies depending on which floor and which orientation the unit is located within the building to comply with the building authority regulations