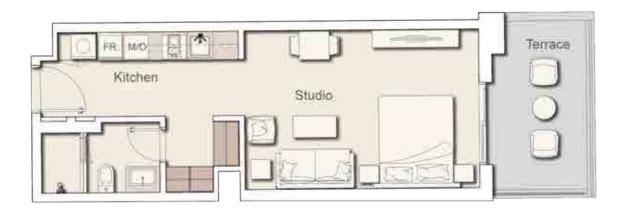

### STUDIO UNIT TYPE ST-A1

| Internal Living Area | 432.17 | sq.ft. |
|----------------------|--------|--------|
| Outdoor Living Area  | 107.21 | sq.ft. |
| Total Living Area    | 539.38 | sq.ft. |

All drawings and dimensions are approximate. Drawings are not to scale and are subject to change without notice. The developer reserves the right to make revisions. The units are taken from the typical floor of the building and columns may vary in size depending on the floor level. The furnishings and accessories shown are for representation only. The length and width of the unit and balcony varies depending on which floor and which orientation the unit is located within the building to comply with the building authority regulations