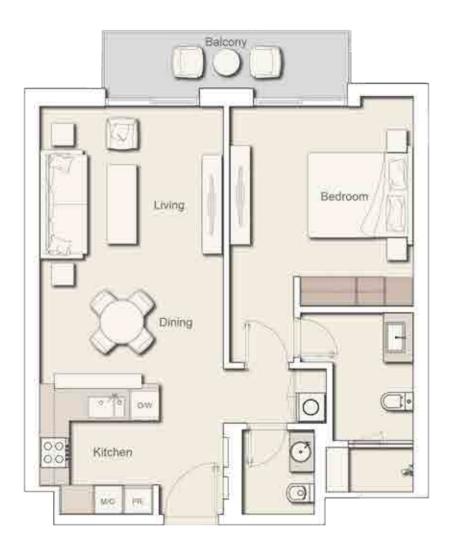

#### 1 BEDROOM UNIT TYPE 1B-A

| Internal Living Area | 712.25 sq.ft. |  |
|----------------------|---------------|--|
| Outdoor Living Area  | 74.81 sq.ft.  |  |
| Total Living Area    | 787.06 sq.ft. |  |

All drawings and dimensions are approximate. Drawings are not to scale and are subject to change without notice. The developer reserves the right to make revisions. The units are taken from the typical floor of the building and columns may vary in size depending on the floor level. The furnishings and accessories shown are for representation only. The length and width of the unit and balcony varies depending on which floor and which orientation the unit is located within the building to comply with the building authority regulations