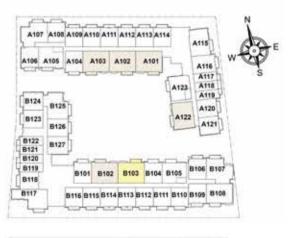

#### 1 BEDROOM UNIT TYPE 1B-A

| Internal Living Area | 712.25 sq.ft. |  |
|----------------------|---------------|--|
| Outdoor Living Area  | 74.81 sq.ft.  |  |
| Total Living Area    | 787.06 sq.ft. |  |

All drawings and dimensions are approximate. Drawings are not to scale and are subject to change without notice. The developer reserves the right to make revisions. The units are taken from the typical floor of the building and columns may vary in size depending on the floor level. The furnishings and accessories shown are for representation only. The length and width of the unit and balcony varies depending on which floor and which orientation the unit is located within the building to comply with the building authority regulations