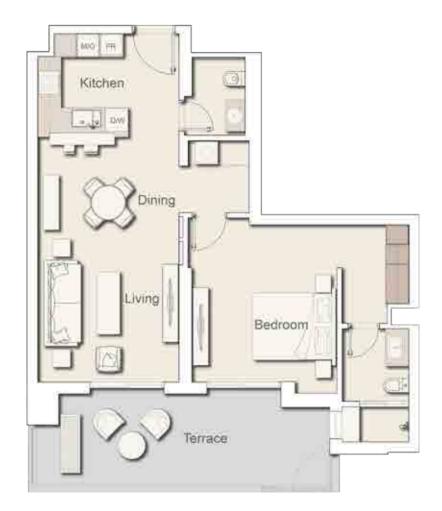

#### 1 BEDROOM UNIT TYPE 1B-A

| Internal Living Area | 712.25 sq.ft. |  |
|----------------------|---------------|--|
| Outdoor Living Area  | 74.81 sq.ft.  |  |
| Total Living Area    | 787.06 sq.ft. |  |

All drawings and dimensions are approximate. Drawings are not to scale and are subject to change without notice. The developer reserves the right to make revisions. The units are taken from the typical floor of the building and columns may vary in size depending on the floor level. The furnishings and accessories shown are for representation only. The length and width of the unit and balcony varies depending on which floor and which orientation the unit is located within the building to comply with the building authority regulations