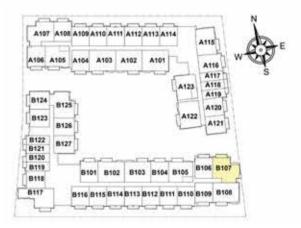

#### 1 BEDROOM UNIT TYPE 1B-A

| Internal Living Area | 712.25 sq.ft. |  |
|----------------------|---------------|--|
| Outdoor Living Area  | 74.81 sq.ft.  |  |
| Total Living Area    | 787.06 sq.ft. |  |

All drawings and dimensions are approximate. Drawings are not to scale and are subject to change without notice. The developer reserves the right to make revisions. The units are taken from the typical floor of the building and columns may vary in size depending on the floor level. The furnishings and accessories shown are for representation only. The length and width of the unit and balcony varies depending on which floor and which orientation the unit is located within the building to comply with the building authority regulations