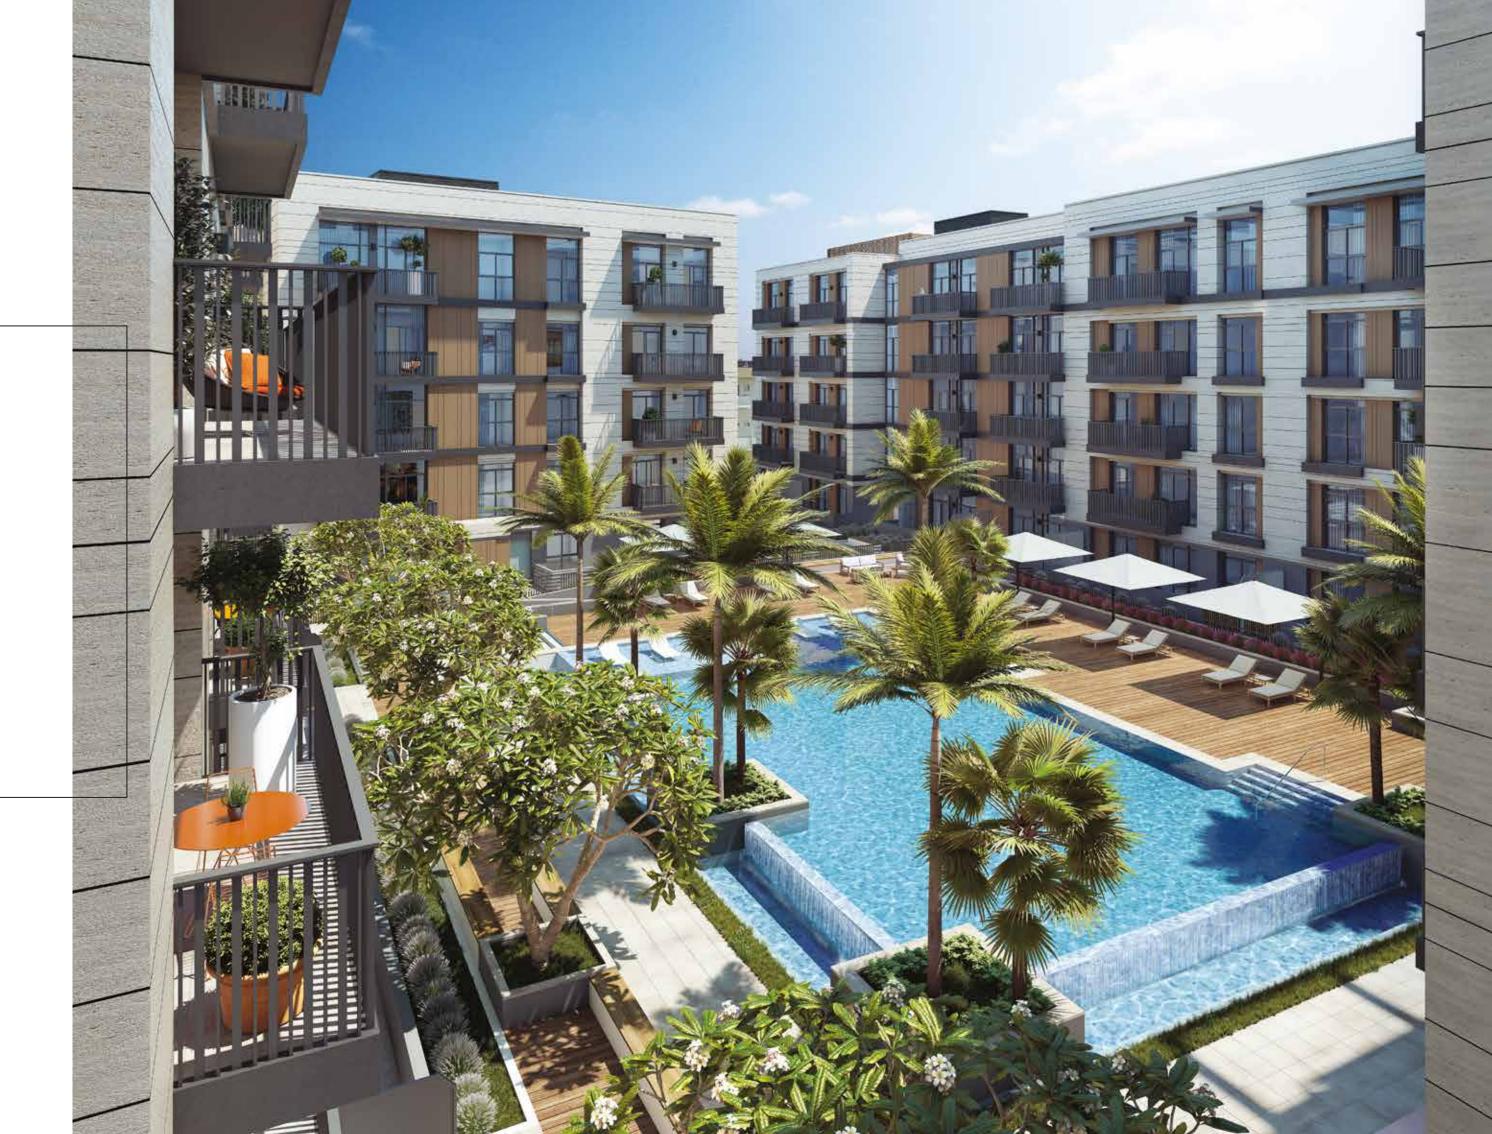

### AMENITIES Plan

Belgravia Square is designed to offer its residents a superior quality of life. With ample spaces to hangout and unwind, the residents can enjoy a true sense of community.

- A- ADULT'S POOL AREA
- B- KID'S POOL
- C- FITNESS CENTER
- D- CHANGING ROOMS
- E- CLUBHOUSE WITH GAMES ROOM & TV LOUNGE
- F- KID'S PLAY ROOM
- G-OUTDOOR KID'S PLAY AREA
- H- LIFT LOBBY
- J- LOBBY LOUNGE
- K-GARDEN