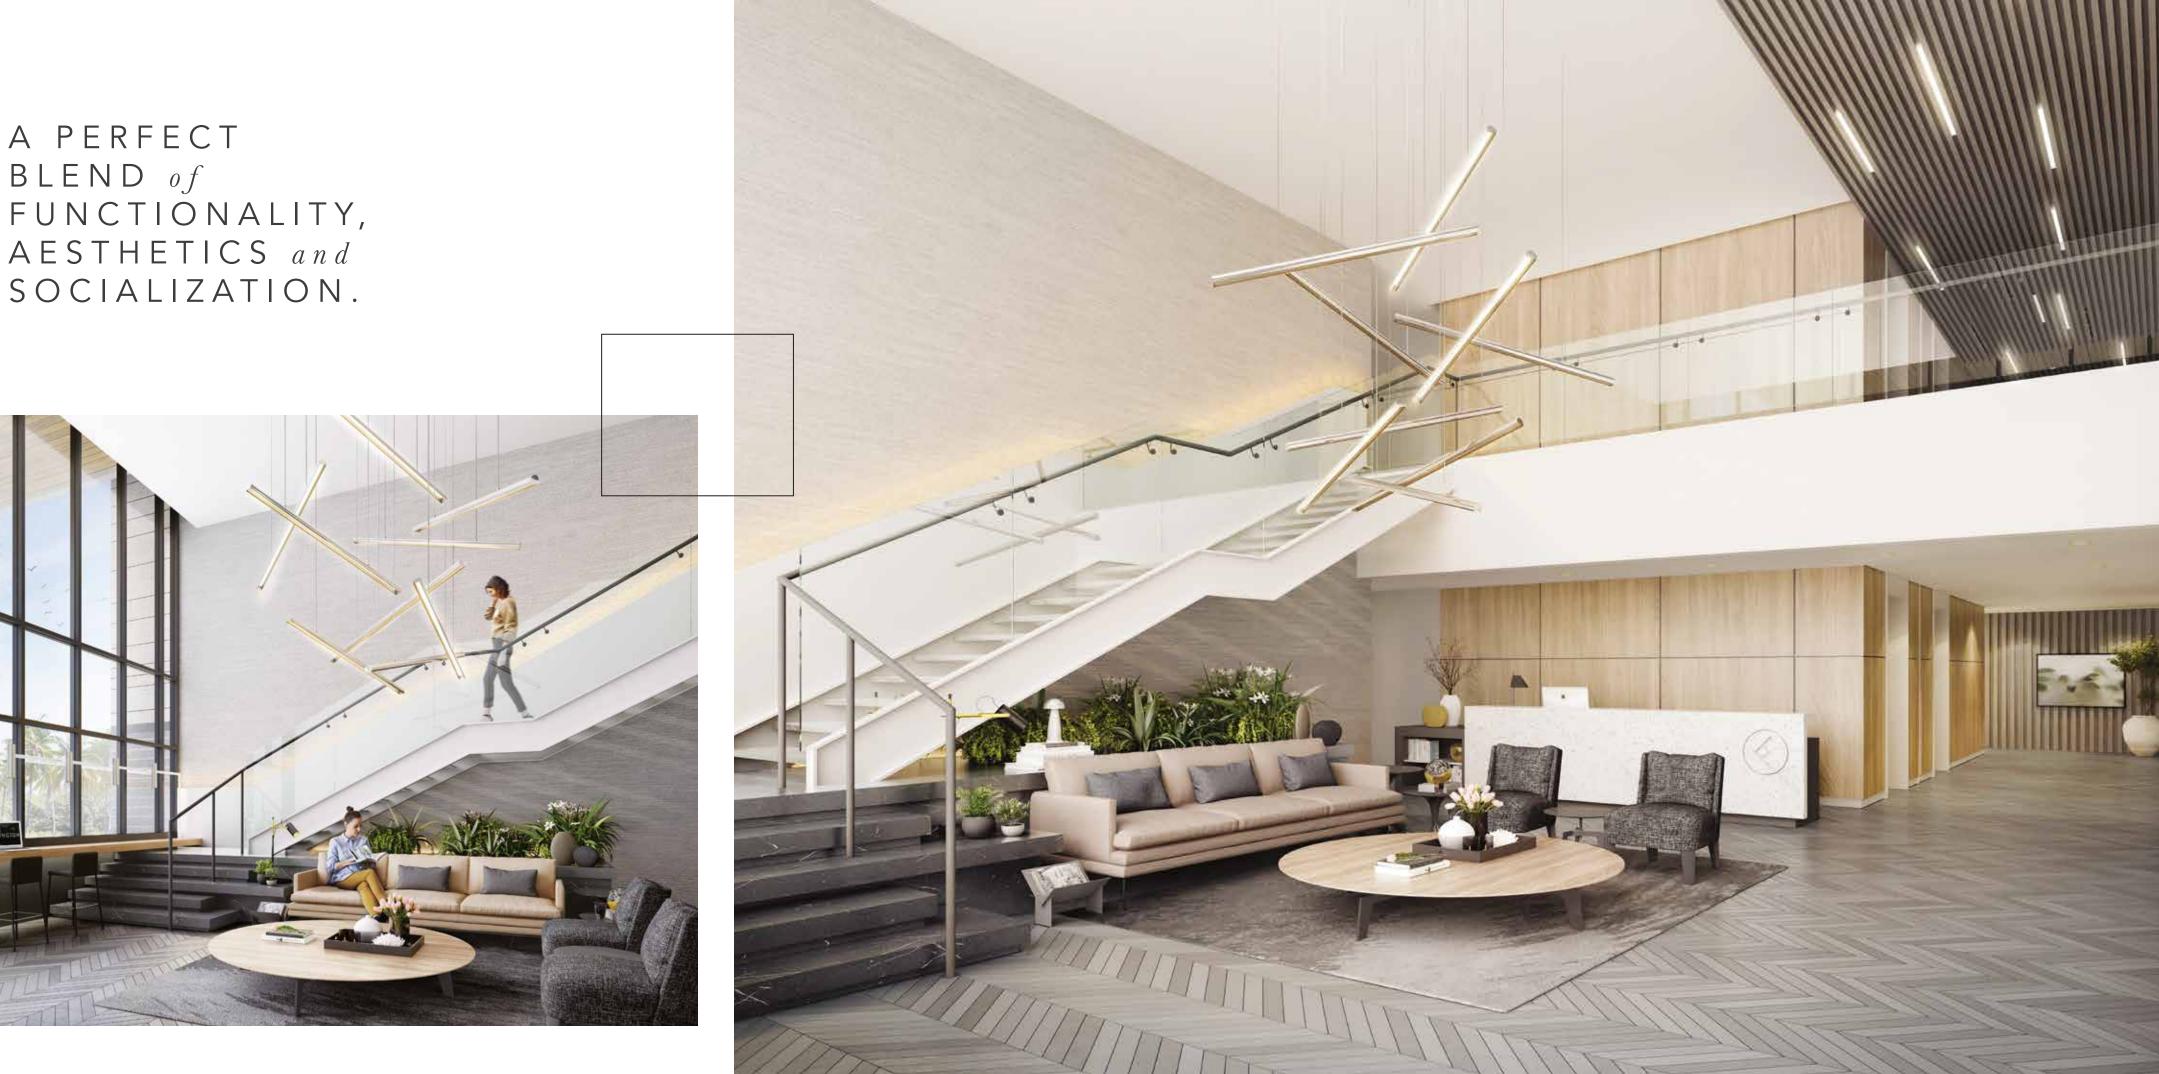

Furthermore, the grand lobbies are built to impress. The majestic design and dynamic lighting is complemented by beautiful sculptures made by local artists. The community area also boasts a plush lounge for residents that brings the outdoors, inside. It includes a pool table and a TV Lounge with comfortable seating for small groups. In short, Belgravia Square is the new favourite for home buyers who value aesthetics and design along with contemporary community living.

## SOPHISTICATED Interiors

A colour scheme of white, grey and black, creates a bold and contemporary setting. Striking black and white photography on the walls of common areas further accentuates the colour scheme and adds a touch of drama.