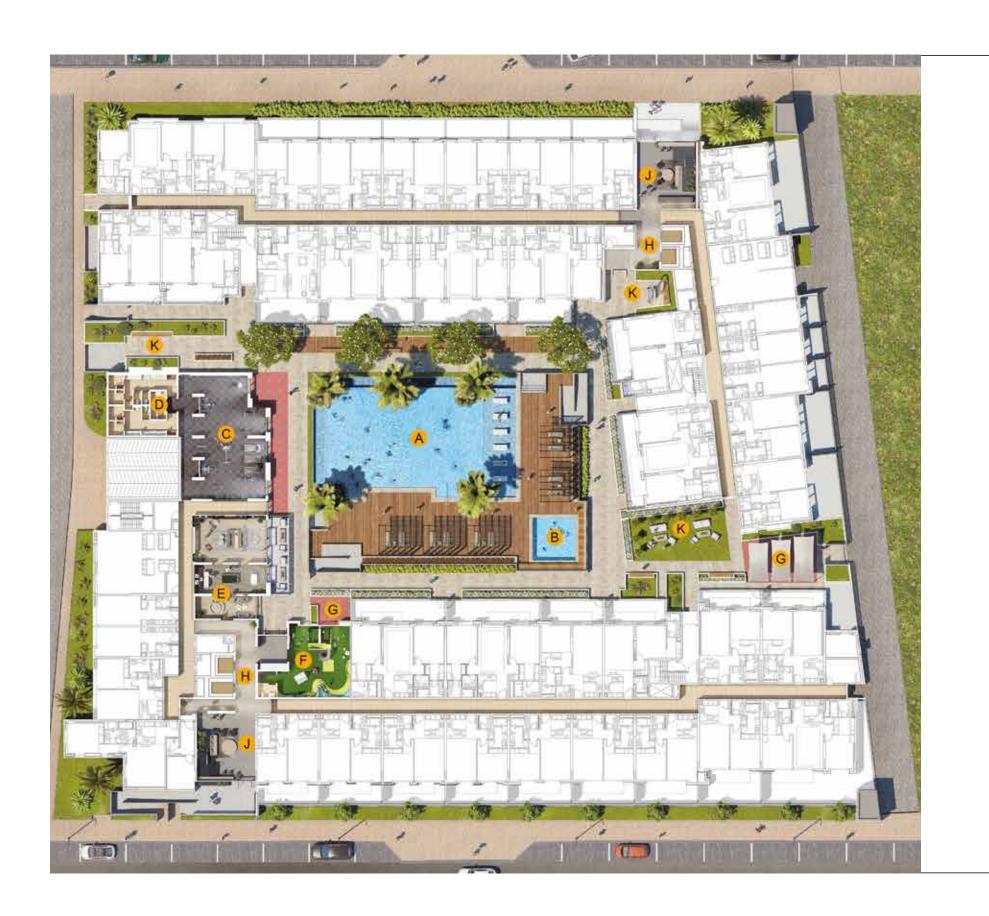

### AMENITIES Plan

Belgravia Square is designed to offer its residents a superior quality of life. With ample spaces to hangout and unwind, the residents can enjoy a true sense of community.

- A- ADULT'S POOL AREA
- B- KID'S POOL
- C- FITNESS CENTER
- D- CHANGING ROOMS
- E- CLUBHOUSE WITH GAMES ROOM & TV LOUNGE
- F- KID'S PLAY ROOM
- G-OUTDOOR KID'S PLAY AREA
- H- LIFT LOBBY
- J- LOBBY LOUNGE
- K-GARDEN