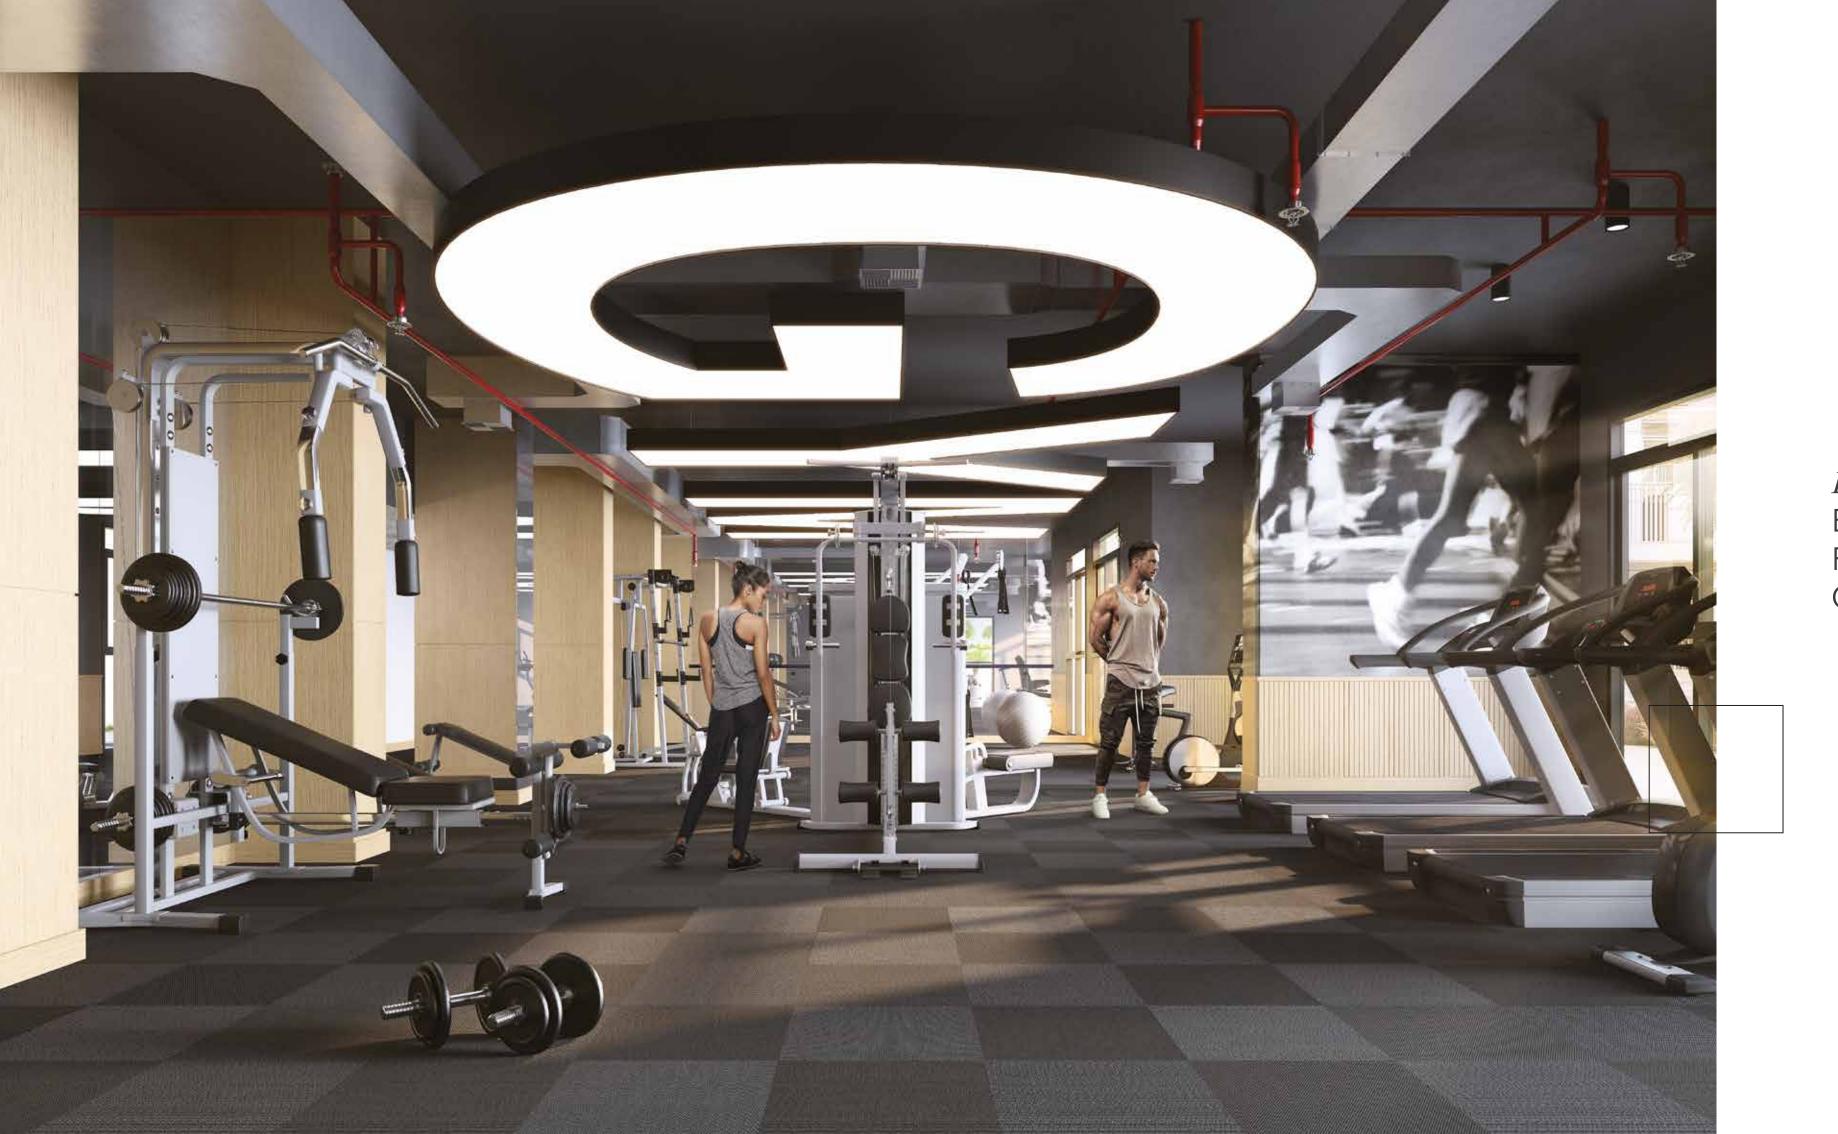

BELGRAVIA

Square

Chic RESIDENT'S LOUNGE

Fully
EQUIPPED
FITNESS
CENTRE

### AMENITIES Plan

Belgravia Square is designed to offer its residents a superior quality of life. With ample spaces to hangout and unwind, the residents can enjoy a true sense of community.

- A- ADULT'S POOL AREA
- B- KID'S POOL
- C- FITNESS CENTER
- D- CHANGING ROOMS
- E- CLUBHOUSE WITH GAMES ROOM & TV LOUNGE
- F- KID'S PLAY ROOM
- G-OUTDOOR KID'S PLAY AREA
- H- LIFT LOBBY
- J- LOBBY LOUNGE
- K-GARDEN