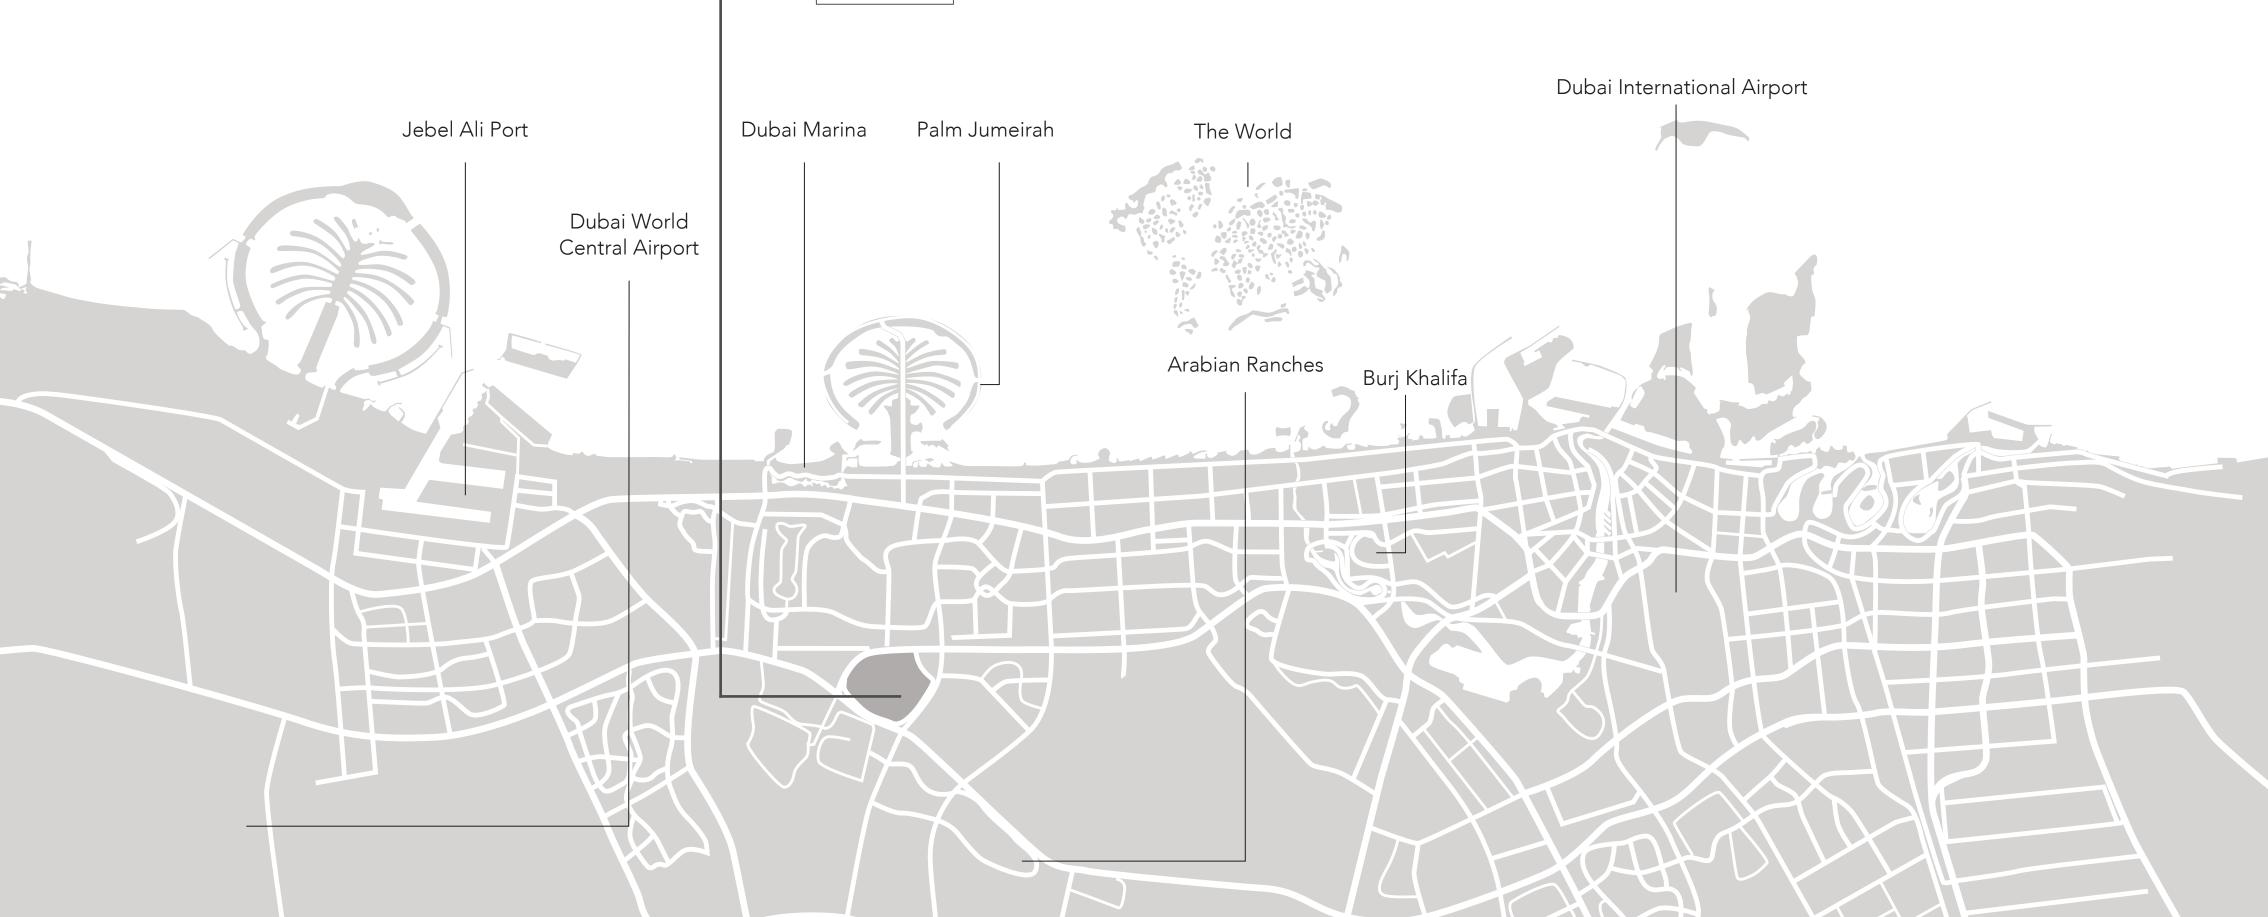

# MINUTES AWAY from LANDMARK DESTINATIONS

Emirates
Golf Club

Burj Al Arab

1 Oninutes

Dubai

Marina

Mall of the Emirates

Palm
Jumeirah

18 minutes
The Walk

25 Dubai International Airport

BELGRAVIA Square