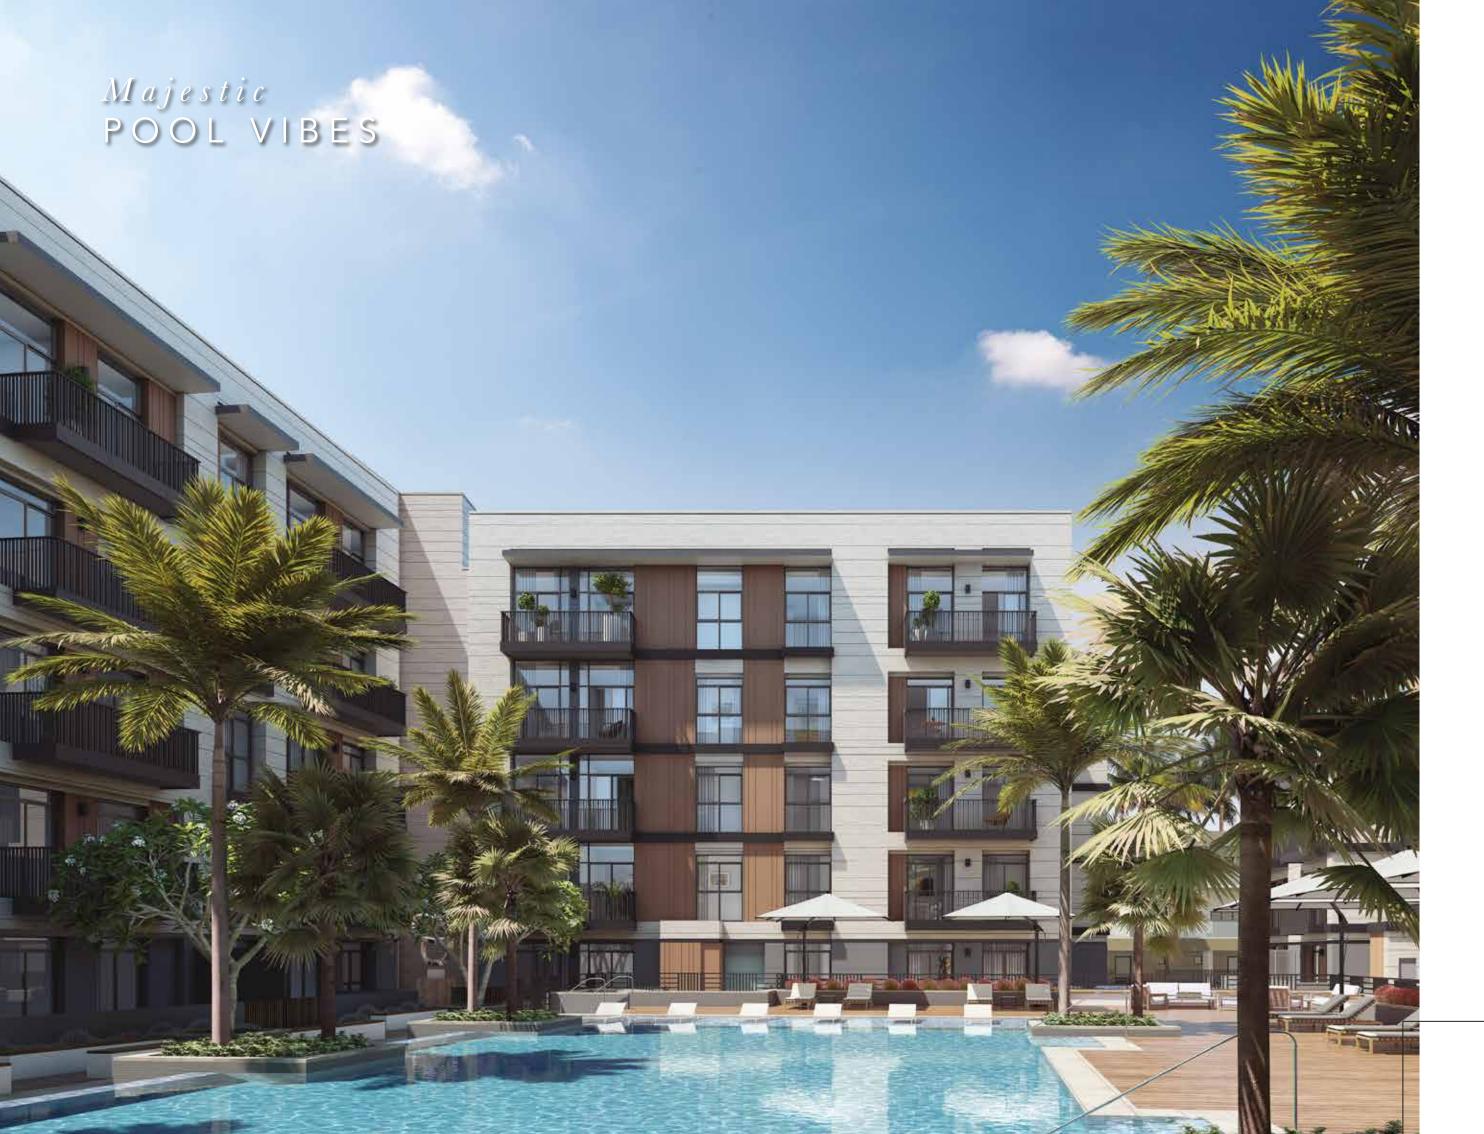

### BELGRAVIA

Square

Ellington Properties' latest project in Jumeirah Village Circle, Belgravia Square is set to become an icon of contemporary architecture. Encompassing two smartly designed 'L-shaped' blocks that face each other, Belgravia Square has a total of 225 spacious studios, 1 and 2 bedroom apartments.

Furthermore, the grand lobbies are built to impress. The majestic design and dynamic lighting is complemented by beautiful sculptures made by local artists. The community area also boasts a plush lounge for residents that brings the outdoors, inside. It includes a pool table and a TV Lounge with comfortable seating for small groups. In short, Belgravia Square is the new favourite for home buyers who value aesthetics and design along with contemporary community living.

## STRIKING exteriors

The grey facade with bold horizontal lines creates a unique and contemporary look. In addition, the wood texture and vibrant lighting balances the greys and creates a warm glow for Belgravia Square.