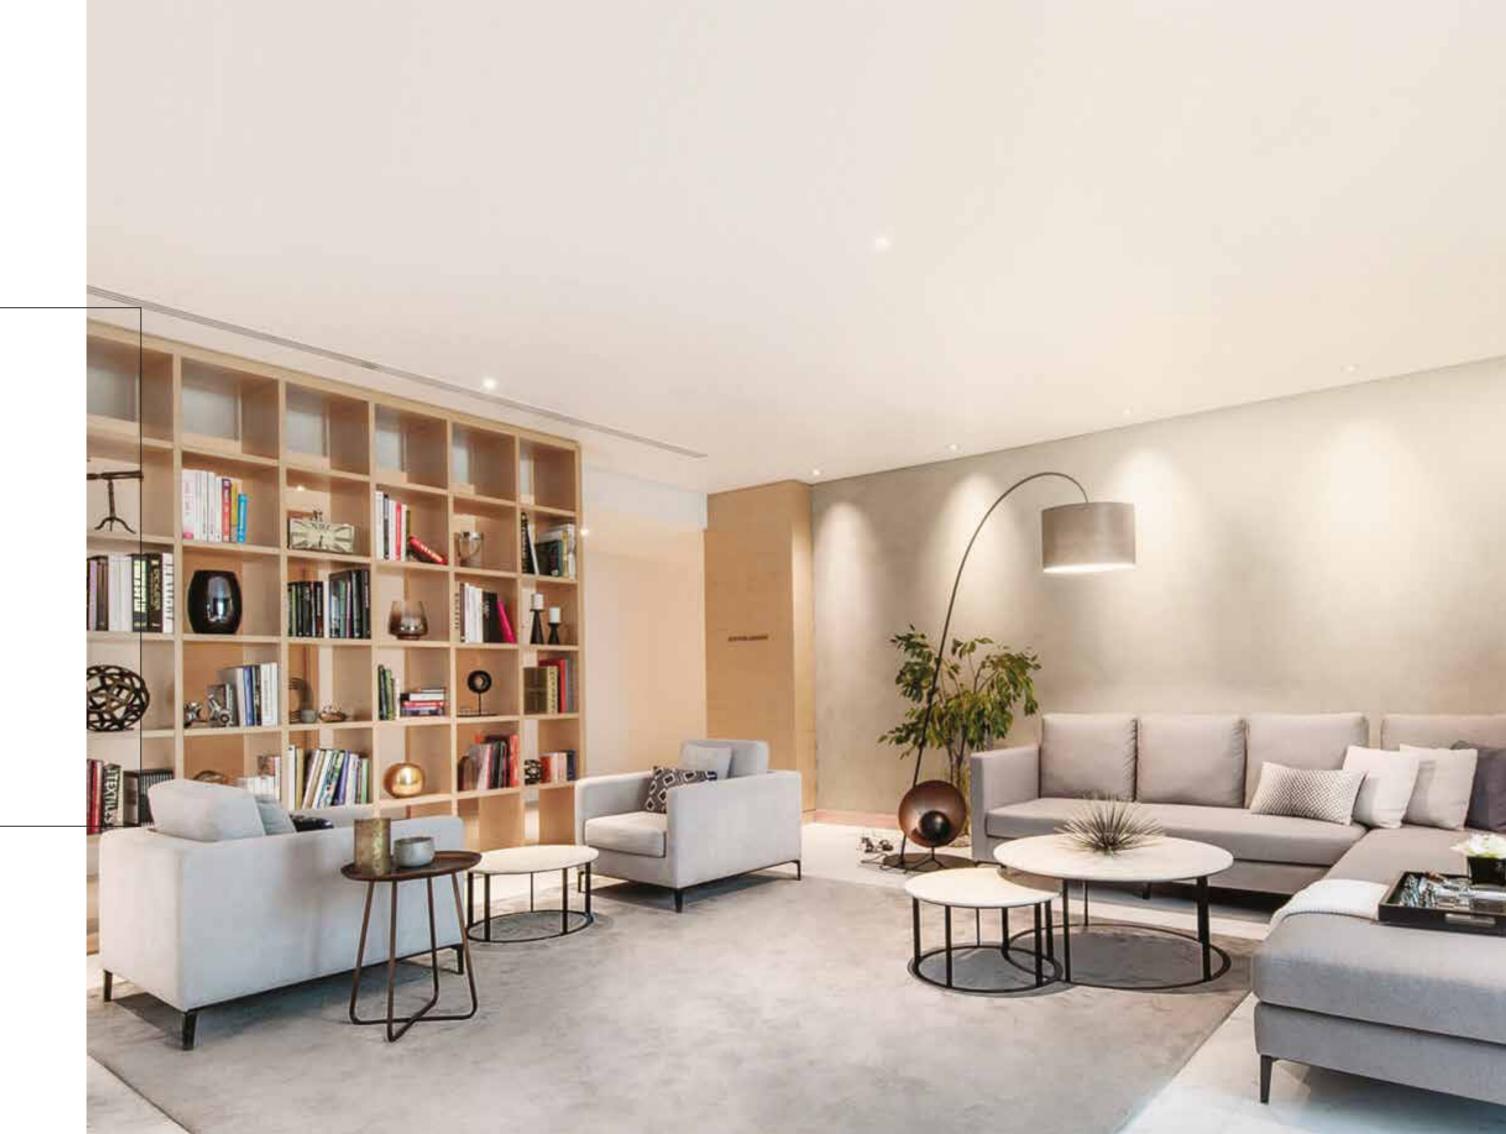

## SOPHISTICATED Interiors

A colour scheme of white, grey and black, creates a bold and contemporary setting. Striking black and white photography on the walls of common areas further accentuates the colour scheme and adds a touch of drama.