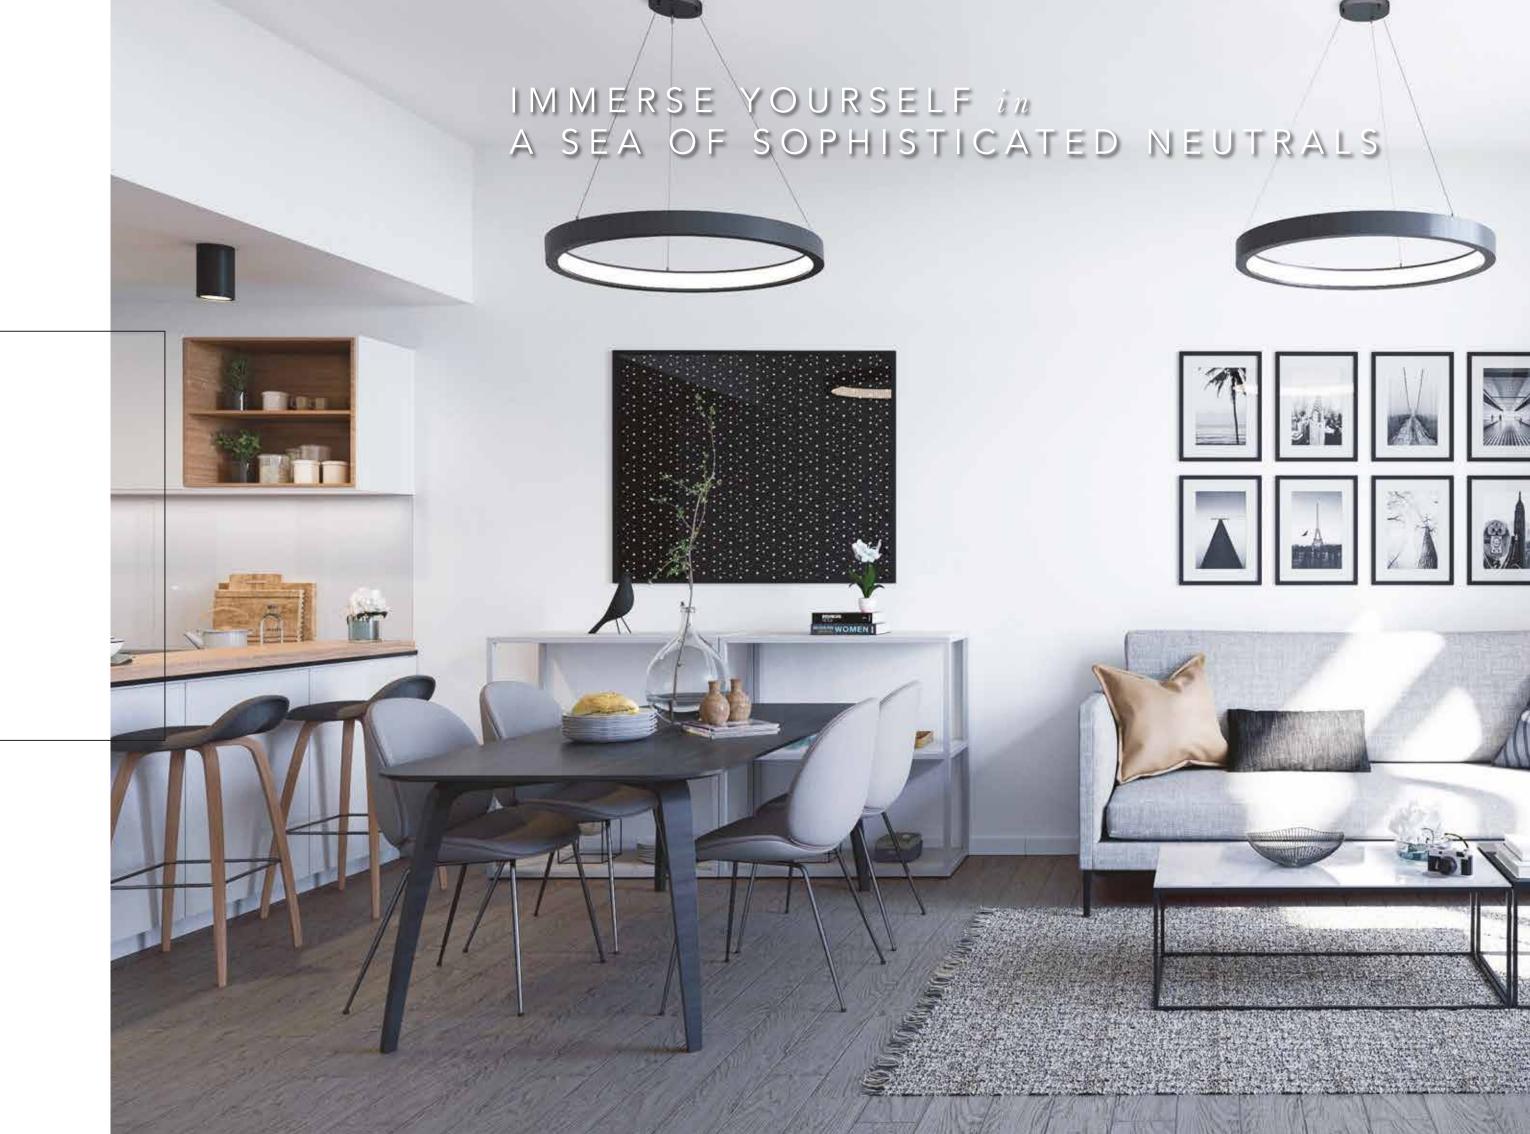

A PERFECT AESTHETICS and

## STRIKING exteriors

The grey facade with bold horizontal lines creates a unique and contemporary look. In addition, the wood texture and vibrant lighting balances the greys and creates a warm glow for Belgravia Square.

## SOPHISTICATED Interiors

A colour scheme of white, grey and black, creates a bold and contemporary setting. Striking black and white photography on the walls of common areas further accentuates the colour scheme and adds a touch of drama.