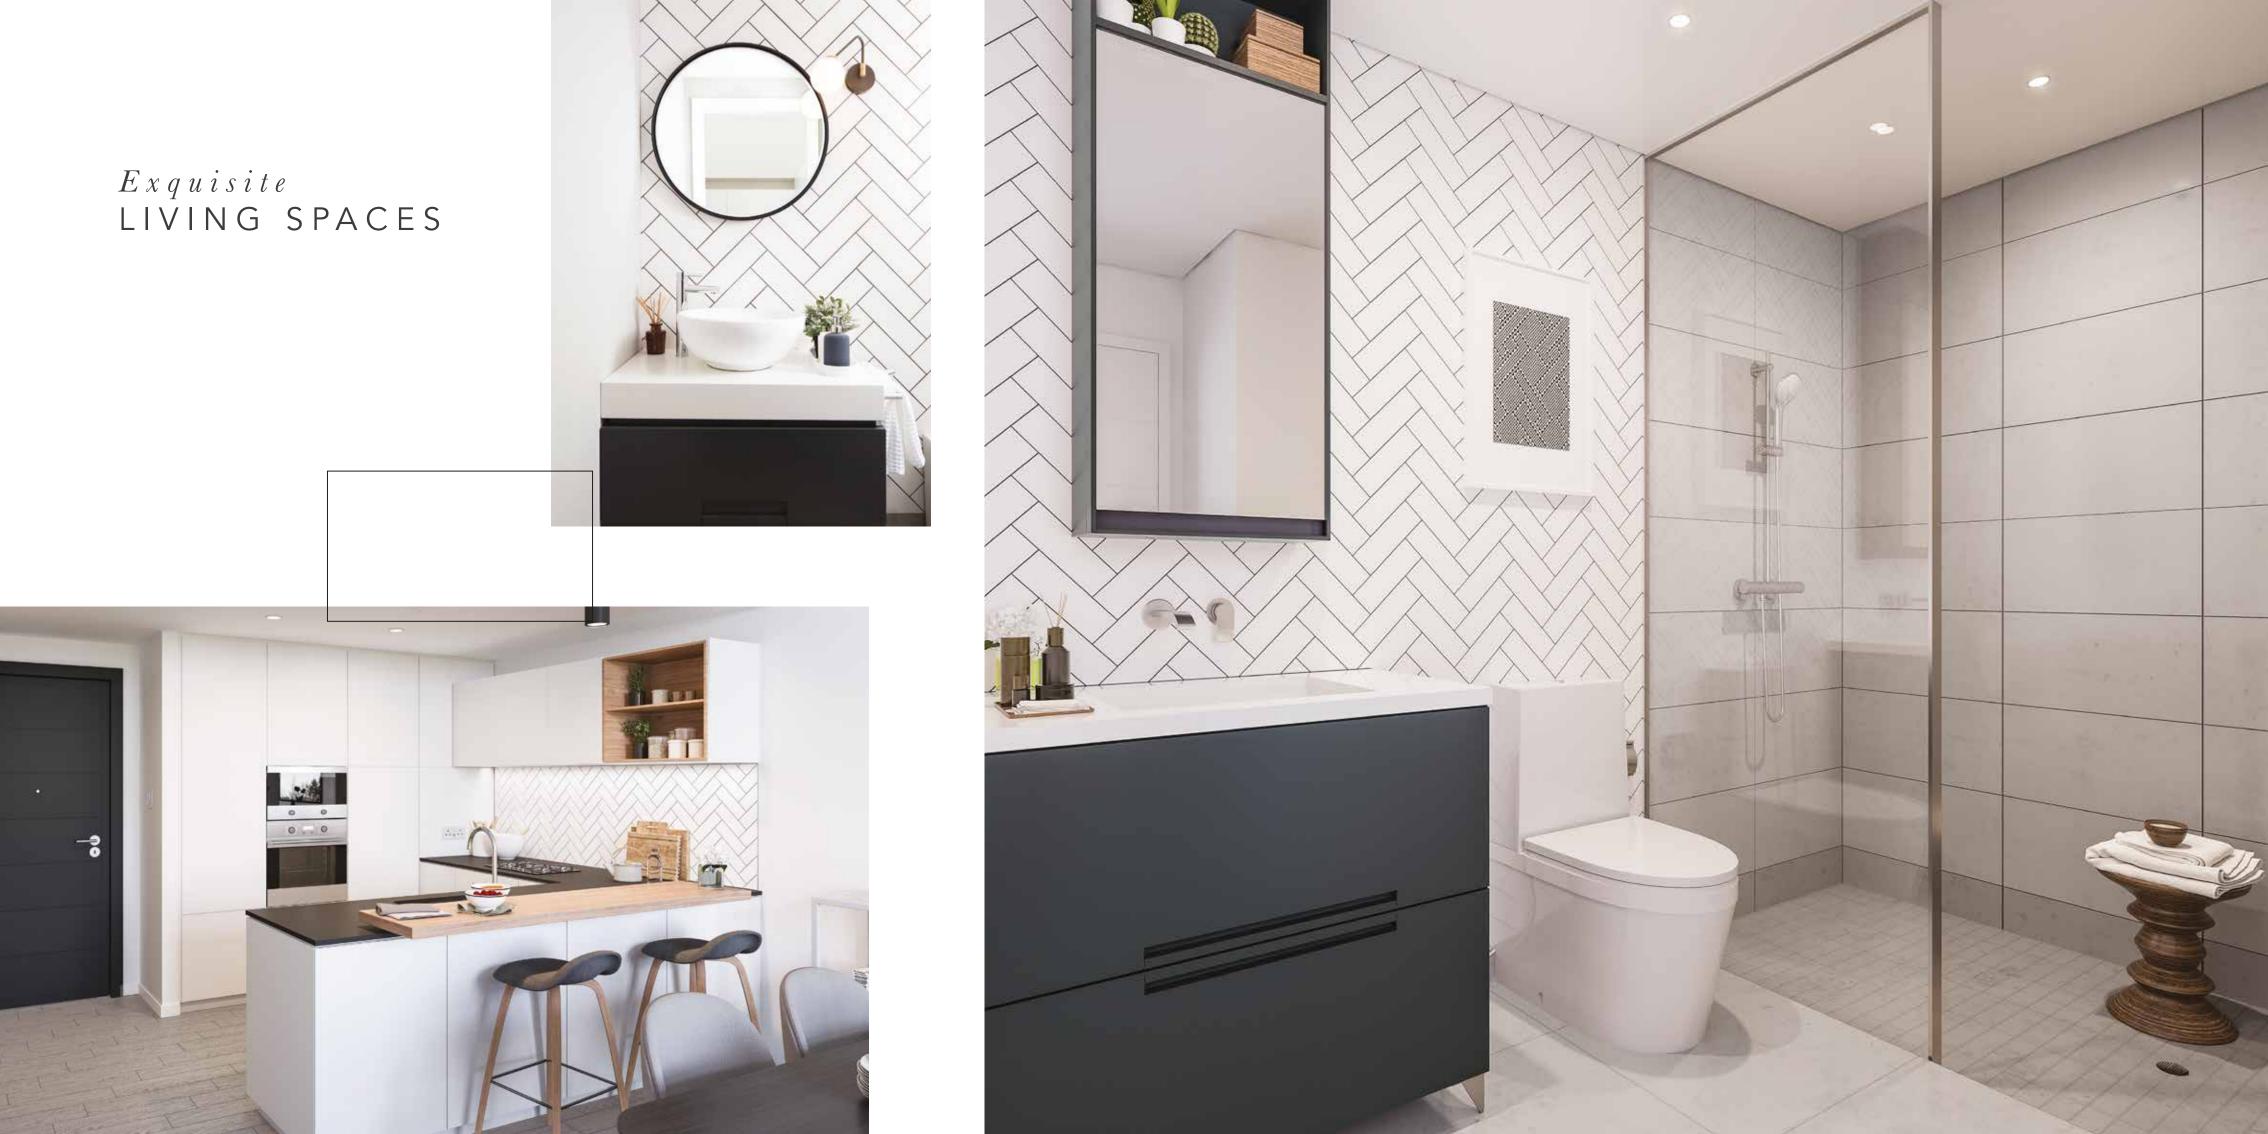

## SOPHISTICATED Interiors

A colour scheme of white, grey and black, creates a bold and contemporary setting. Striking black and white photography on the walls of common areas further accentuates the colour scheme and adds a touch of drama.

## STRIKING exteriors

The grey facade with bold horizontal lines creates a unique and contemporary look. In addition, the wood texture and vibrant lighting balances the greys and creates a warm glow for Belgravia Square.