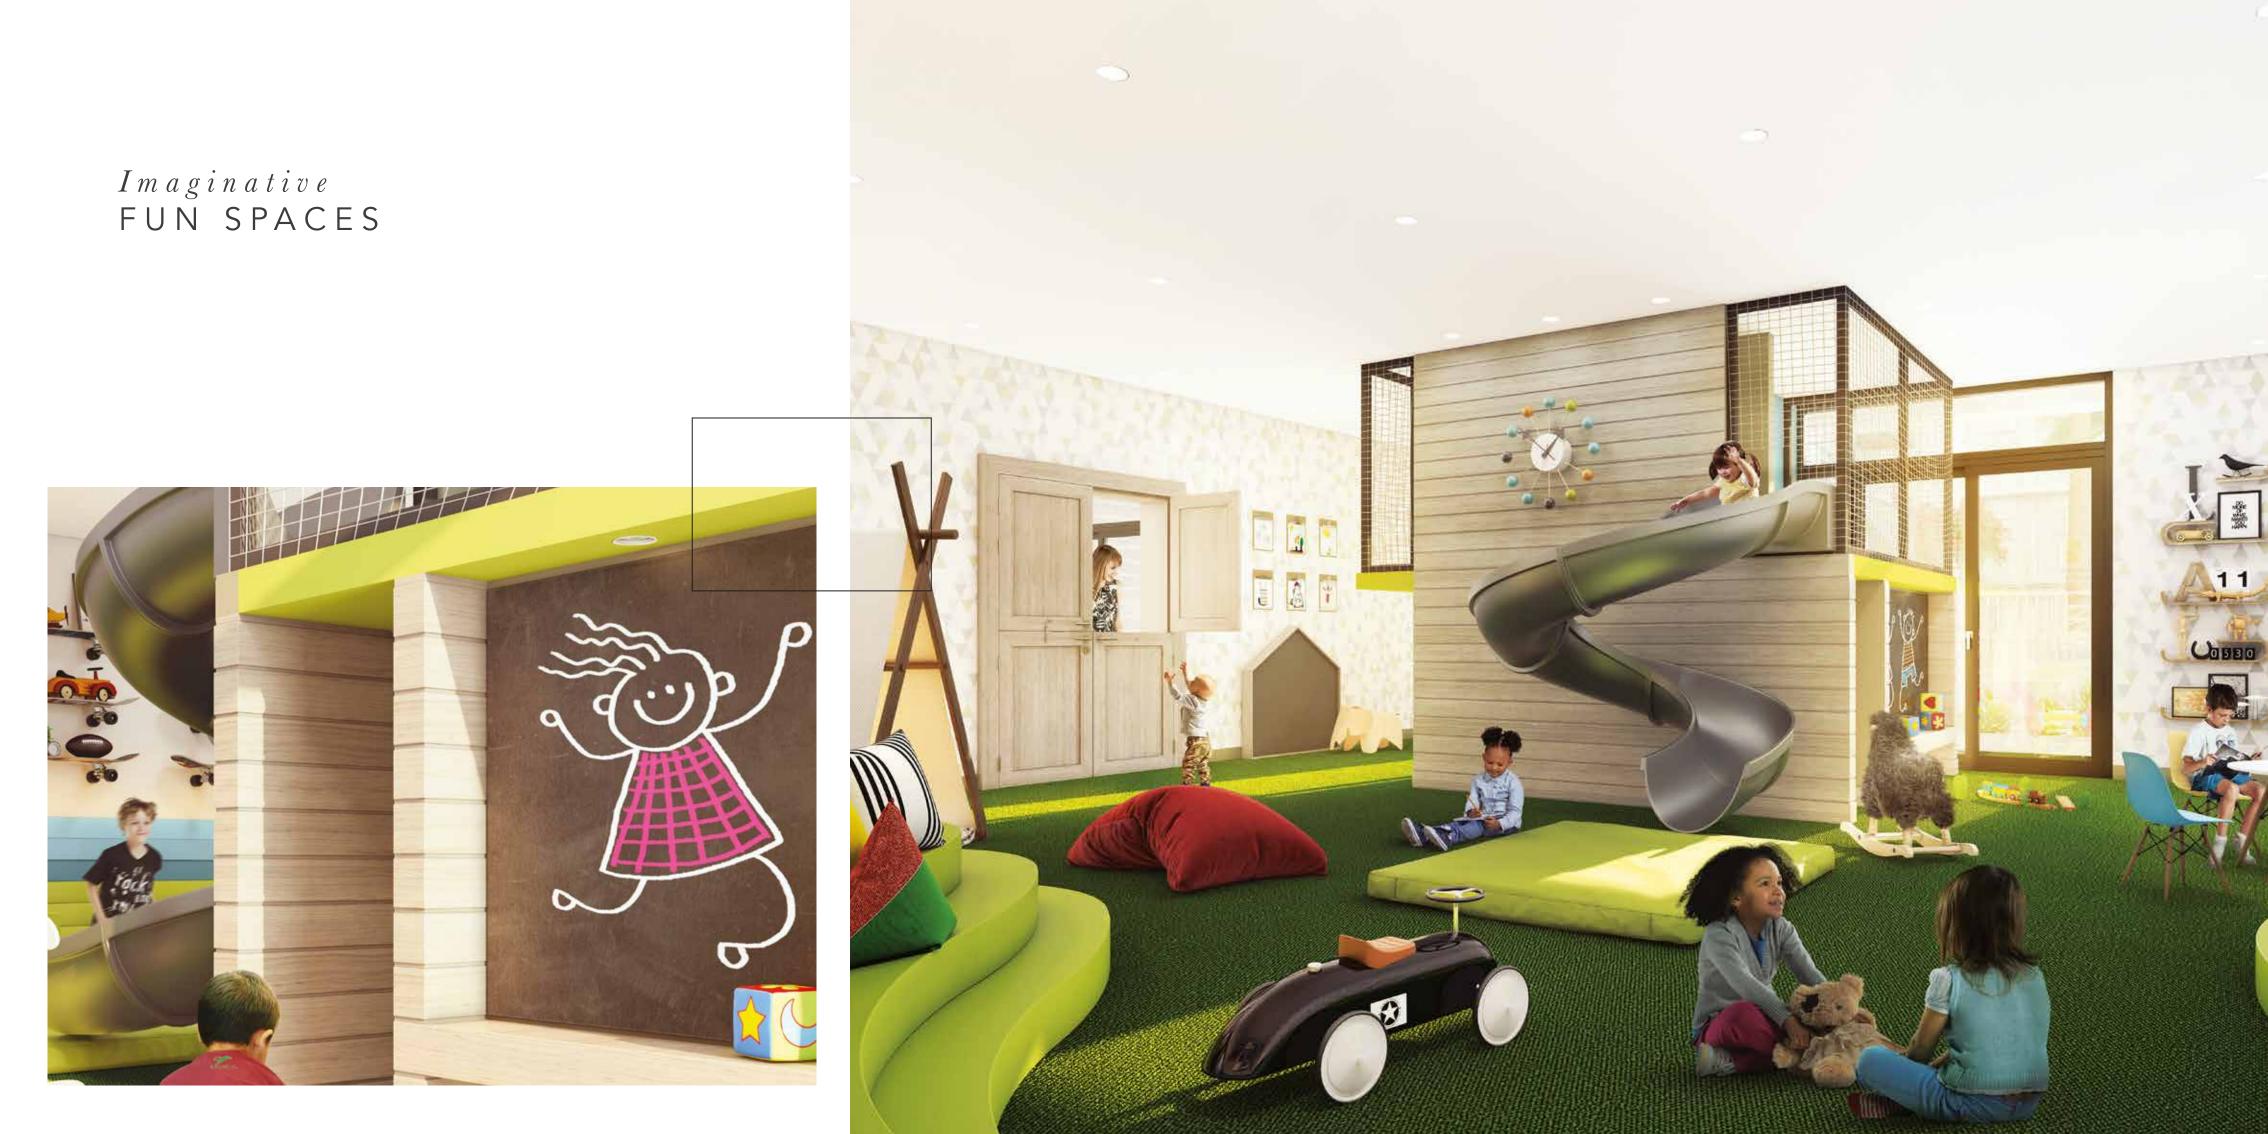

### AMENITIES Plan

Belgravia Square is designed to offer its residents a superior quality of life. With ample spaces to hangout and unwind, the residents can enjoy a true sense of community.

- A- ADULT'S POOL AREA
- B- KID'S POOL
- C- FITNESS CENTER
- D- CHANGING ROOMS
- E- CLUBHOUSE WITH GAMES ROOM & TV LOUNGE
- F- KID'S PLAY ROOM
- G-OUTDOOR KID'S PLAY AREA
- H- LIFT LOBBY
- J- LOBBY LOUNGE
- K-GARDEN