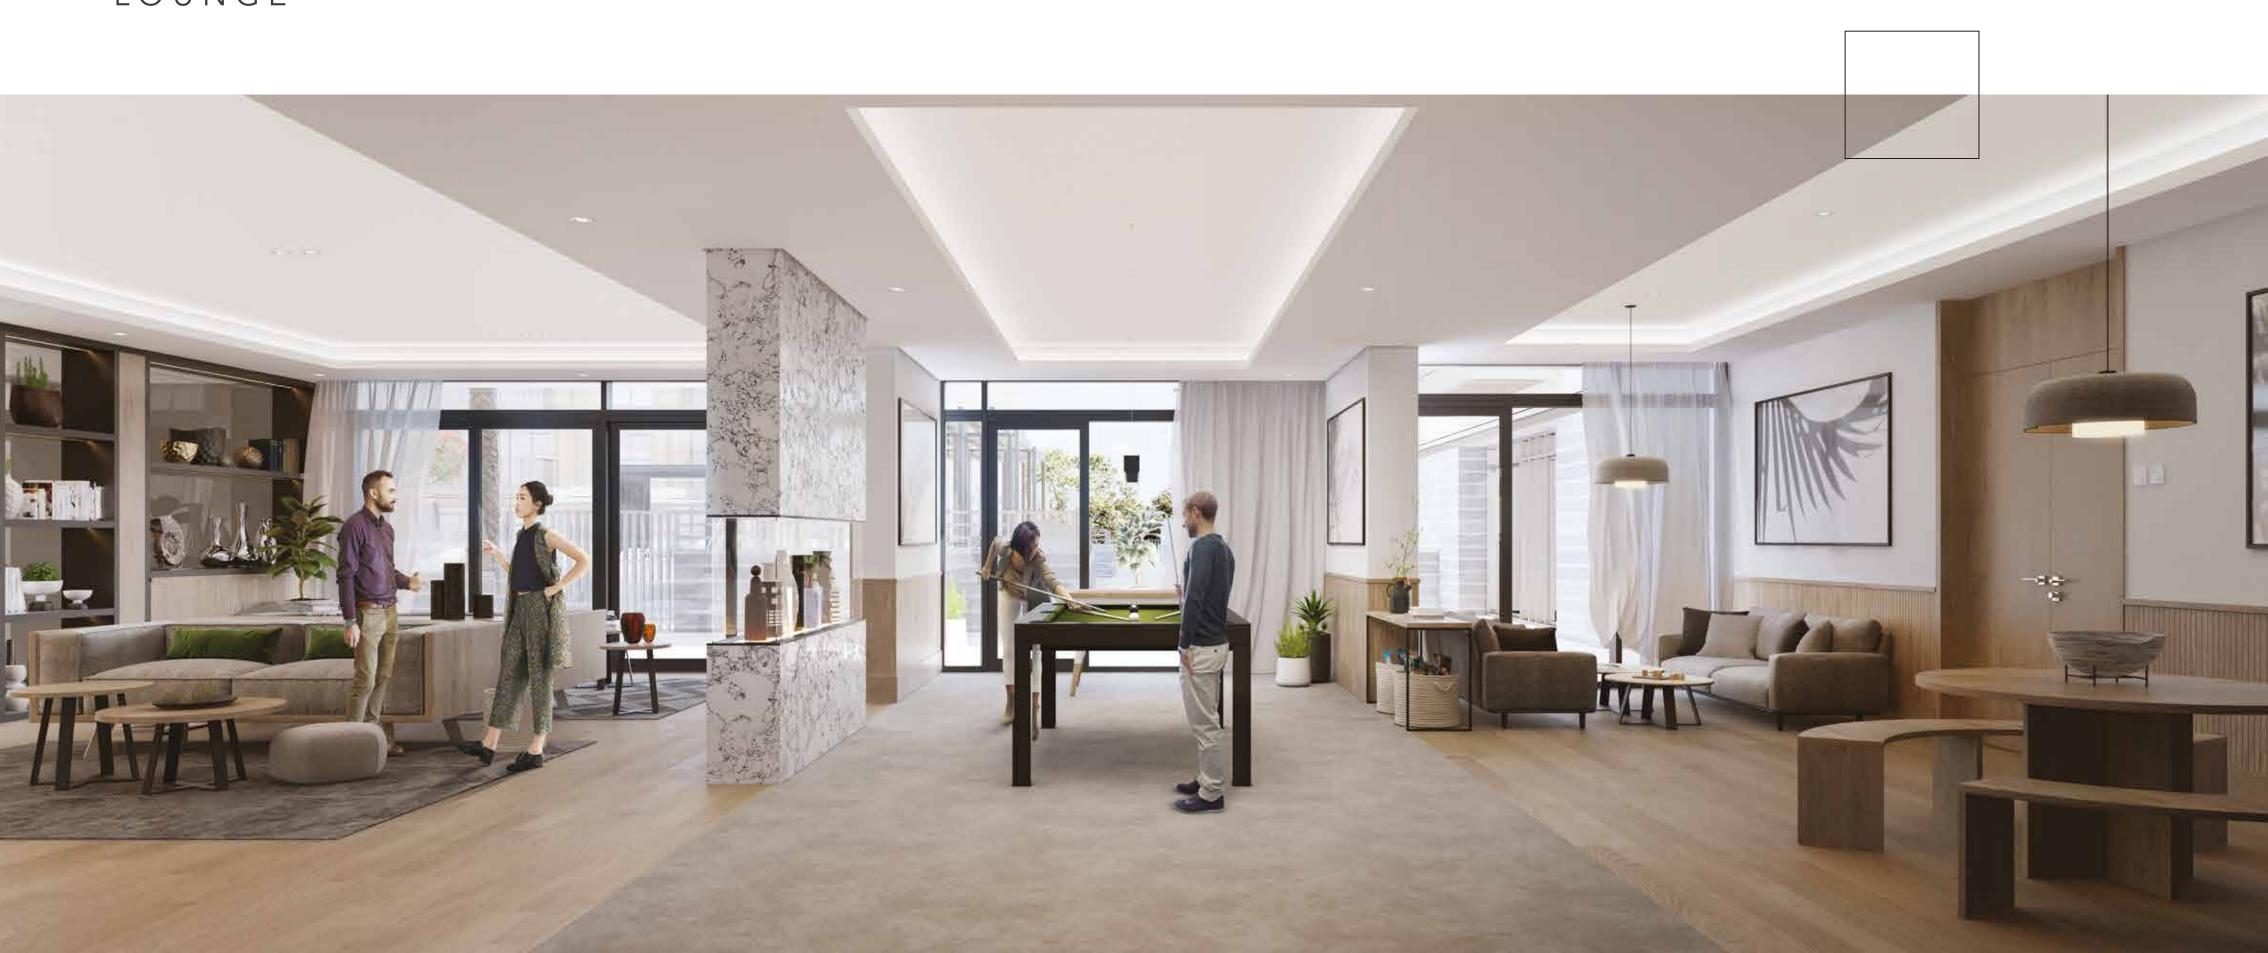

Furthermore, the grand lobbies are built to impress. The majestic design and dynamic lighting is complemented by beautiful sculptures made by local artists. The community area also boasts a plush lounge for residents that brings the outdoors, inside. It includes a pool table and a TV Lounge with comfortable seating for small groups. In short, Belgravia Square is the new favourite for home buyers who value aesthetics and design along with contemporary community living.

BELGRAVIA

Square

Chic RESIDENT'S LOUNGE

Fully
EQUIPPED
FITNESS
CENTRE