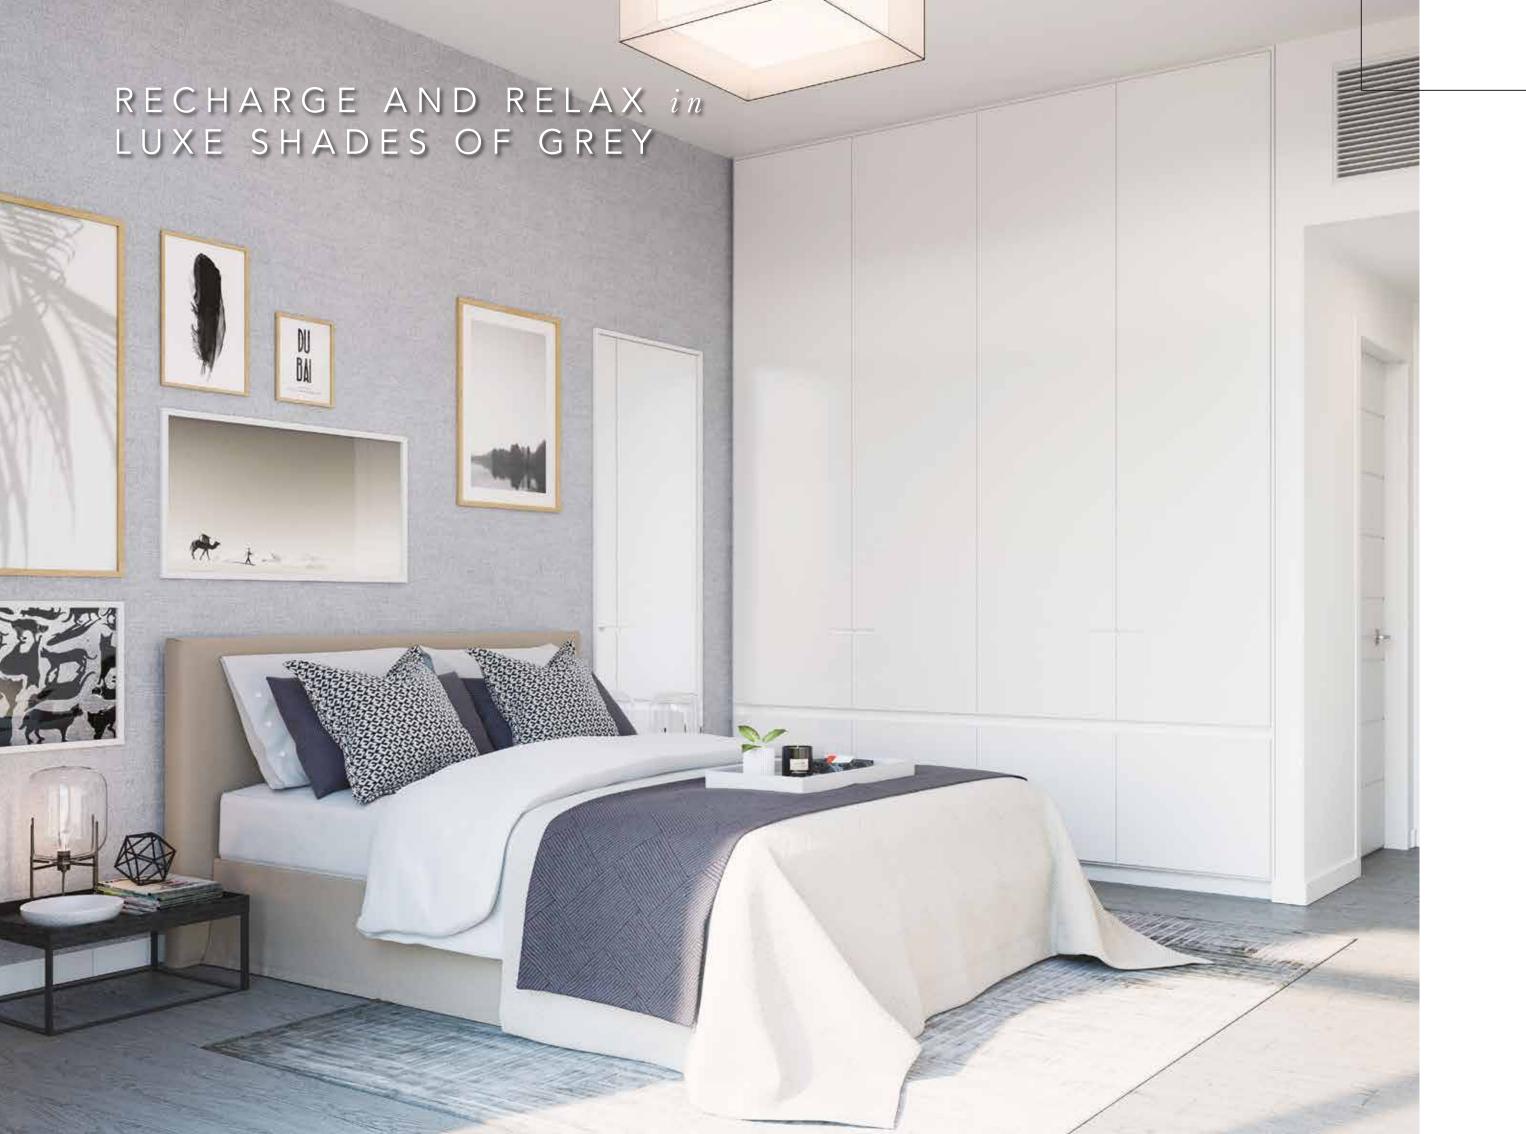

## SOPHISTICATED Interiors

A colour scheme of white, grey and black, creates a bold and contemporary setting. Striking black and white photography on the walls of common areas further accentuates the colour scheme and adds a touch of drama.