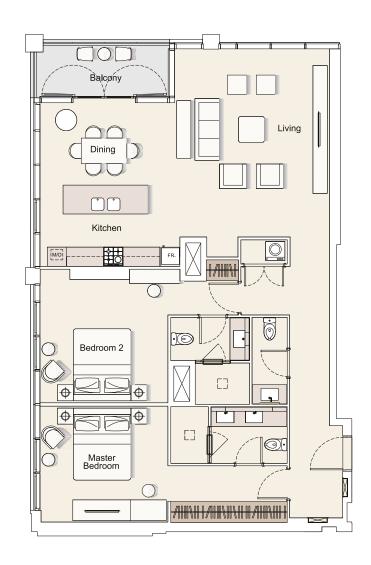

| Internal Living | 1,448.18 sq.ft. |
|-----------------|-----------------|
| Outdoor Living  | 76.42 sq.ft.    |
| Total Living    | 1,524.60 sq.ft. |

| Internal Living | 1,569.38 sq.ft. |
|-----------------|-----------------|
| Outdoor Living  | 151.34 sq.ft.   |
| Total Living    | 1,720.72 sq.ft. |

| Internal Living | 1580.25 sq.ft. |
|-----------------|----------------|
| Outdoor Living  | 118.62 sq.ft.  |
| Total Living    | 1698.87 sq.ft. |

| Internal Living | 2,345.78 sq.ft. |
|-----------------|-----------------|
| Outdoor Living  | 184.60 sq.ft.   |
| Total Living    | 2,530.38 sq.ft. |