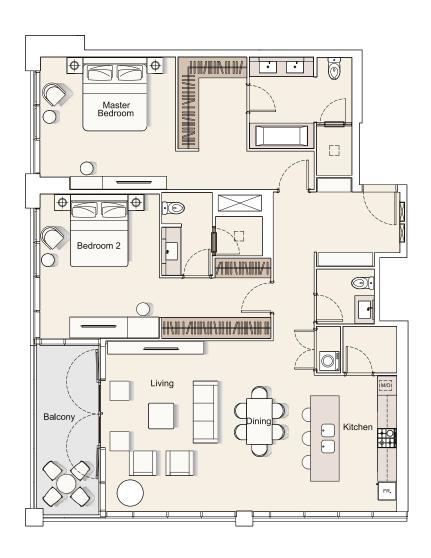

| Internal Living | 1580.25 sq.ft. |
|-----------------|----------------|
| Outdoor Living  | 118.62 sq.ft.  |
| Total Living    | 1698.87 sq.ft. |

| Internal Living | 2,345.78 sq.ft. |
|-----------------|-----------------|
| Outdoor Living  | 184.60 sq.ft.   |
| Total Living    | 2,530.38 sq.ft. |