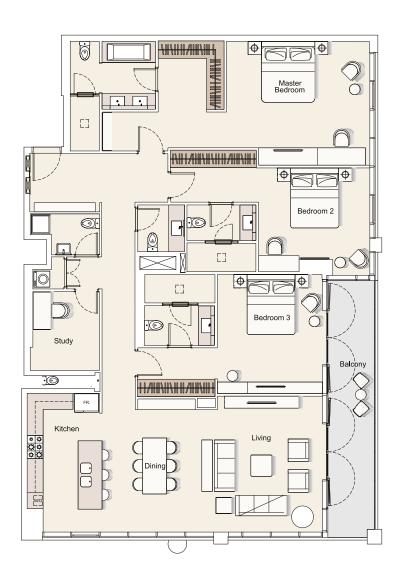

| Internal Living | 1580.25 sq.ft. |
|-----------------|----------------|
| Outdoor Living  | 118.62 sq.ft.  |
| Total Living    | 1698.87 sq.ft. |

| Internal Living | 2,345.78 sq.ft. |
|-----------------|-----------------|
| Outdoor Living  | 184.60 sq.ft.   |
| Total Living    | 2,530.38 sq.ft. |