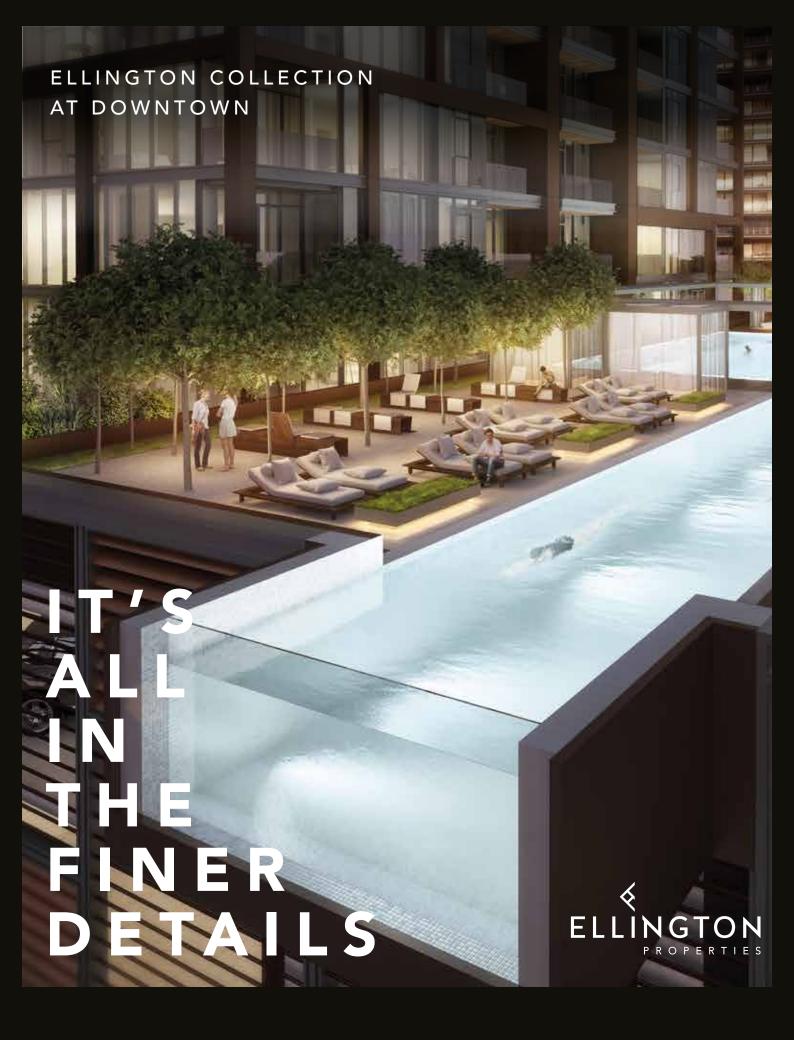

# STUDIO - TYPE 01













| Internal Living | 501.17 sq.ft. |
|-----------------|---------------|
| Outdoor Living  | 34.77 sq.ft.  |
| Total Living    | 535.94 sq.ft. |

















| Internal Living | 1,448.18 sq.ft. |
|-----------------|-----------------|
| Outdoor Living  | 76.42 sq.ft.    |
| Total Living    | 1,524.60 sq.ft. |











| Internal Living | 1,448.18 sq.ft. |
|-----------------|-----------------|
| Outdoor Living  | 76.42 sq.ft.    |
| Total Living    | 1,524.60 sq.ft. |











| Internal Living | 1,569.38 sq.ft. |
|-----------------|-----------------|
| Outdoor Living  | 151.34 sq.ft.   |
| Total Living    | 1,720.72 sq.ft. |











| Internal Living | 1580.25 sq.ft. |
|-----------------|----------------|
| Outdoor Living  | 118.62 sq.ft.  |
| Tot