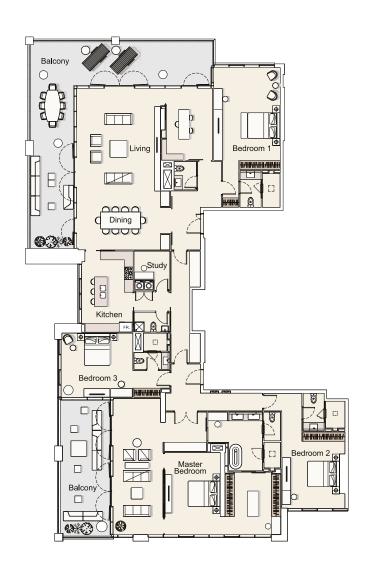

## PENTHOUSE - TYPE 01

| Internal Living | 4,416.22 sq.ft. |
|-----------------|-----------------|
| Outdoor Living  | 1,226.66 sq.ft. |
| Total Living    | 5,642.87 sq.ft. |