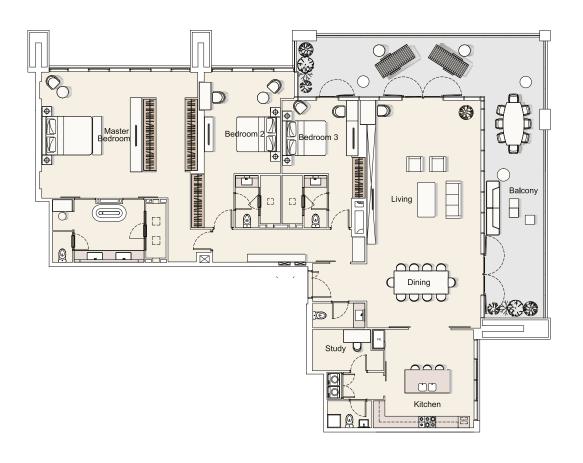

-------|-----------------|
| Outdoor Living  | 76.42 sq.ft.    |
| Total Living    | 1,524.60 sq.ft. |











| Internal Living | 1,569.38 sq.ft. |
|-----------------|-----------------|
| Outdoor Living  | 151.34 sq.ft.   |
| Total Living    | 1,720.72 sq.ft. |











| Internal Living | 1580.25 sq.ft. |
|-----------------|----------------|
| Outdoor Living  | 118.62 sq.ft.  |
| Total Living    | 1698.87 sq.ft. |









| Internal Living | 2,345.78 sq.ft. |
|-----------------|-----------------|
| Outdoor Living  | 184.60 sq.ft.   |
| Total Living    | 2,530.38 sq.ft. |



## PENTHOUSE - TYPE 01







| Internal Living | 4,416.22 sq.ft. |
|-----------------|-----------------|
| Outdoor Living  | 1,226.66 sq.ft. |
| Total Living    | 5,642.87 sq.ft. |





## PENTHOUSE - TYPE 02









| Internal Living | 3,121.32 sq.ft. |
|-----------------|-----------------|
| Outdoor Living  | 829.25 sq.ft.   |
| Total Living    | 3,950.57 sq.ft. |





## PENTHOUSE - TYPE 03







| Internal Living | 2,899.47 sq.ft. |
|-----------------|-----------------|
| Outdoor Living  | 351.12 sq.ft.   |
| Total Living    | 3,250.59 sq.ft. |