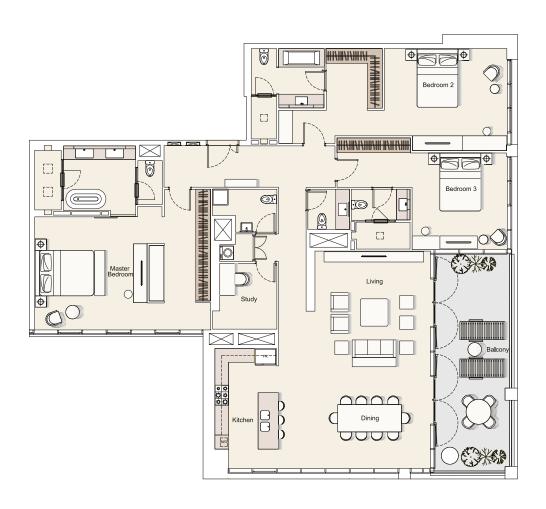

| Internal Living | 1580.25 sq.ft. |
|-----------------|----------------|
| Outdoor Living  | 118.62 sq.ft.  |
| Total Living    | 1698.87 sq.ft. |

| Internal Living | 2,345.78 sq.ft. |
|-----------------|-----------------|
| Outdoor Living  | 184.60 sq.ft.   |
| Total Living    | 2,530.38 sq.ft. |