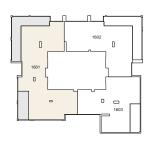

8 sq.ft. |
|-----------------|-----------------|
| Outdoor Living  | 76.42 sq.ft.    |
| Total Living    | 1,524.60 sq.ft. |











| Internal Living | 1,448.18 sq.ft. |
|-----------------|-----------------|
| Outdoor Living  | 76.42 sq.ft.    |
| Total Living    | 1,524.60 sq.ft. |











| Internal Living | 1,569.38 sq.ft. |
|-----------------|-----------------|
| Outdoor Living  | 151.34 sq.ft.   |
| Total Living    | 1,720.72 sq.ft. |











| Internal Living | 1580.25 sq.ft. |
|-----------------|----------------|
| Outdoor Living  | 118.62 sq.ft.  |
| Total Living    | 1698.87 sq.ft. |









| Internal Living | 2,345.78 sq.ft. |
|-----------------|-----------------|
| Outdoor Living  | 184.60 sq.ft.   |
| Total Living    | 2,530.38 sq.ft. |



## PENTHOUSE - TYPE 01







| Internal Living | 4,416.22 sq.ft. |
|-----------------|-----------------|
| Outdoor Living  | 1,226.66 sq.ft. |
| Total Living    | 5,642.87 sq.ft. |





## PENTHOUSE - TYPE 02









| Internal Living | 3,121.32 sq.ft. |
|-----------------|-----------------|
| Outdoor Living  | 829.25 sq.ft.   |
| Total Living    | 3,950.57 sq.ft. |





## PENTHOUSE - TYPE 03







| Internal Living | 2,899.47 sq.ft. |
|-----------------|-----------------|
| Outdoor Living  | 351.12 sq.ft.   |
| Total Living    | 3,250.59 sq.ft. |