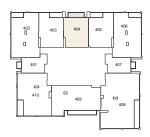

# STUDIO - TYPE 01

| Internal Living | 501.17 sq.ft. |
|-----------------|---------------|
| Outdoor Living  | 34.77 sq.ft.  |
| Total Living    | 535.94 sq.ft. |

| Internal Living | 1,448.18 sq.ft. |
|-----------------|-----------------|
| Outdoor Living  | 76.42 sq.ft.    |
| Total Living    | 1,524.60 sq.ft. |

| Internal Living | 1,448.18 sq.ft. |
|-----------------|-----------------|
| Outdoor Living  | 76.42 sq.ft.    |
| Total Living    | 1,524.60 sq.ft. |

| Internal Living | 1,569.38 sq.ft. |
|-----------------|-----------------|
| Outdoor Living  | 151.34 sq.ft.   |
| Total Living    | 1,720.72 sq.ft. |

| Internal Living | 1580.25 sq.ft. |
|-----------------|----------------|
| Outdoor Living  | 118.62 sq.ft.  |
| Total Living    | 1698.87 sq.ft. |

| Internal Living | 2,345.78 sq.ft. |
|-----------------|-----------------|
| Outdoor Living  | 184.60 sq.ft.   |
| Total Living    | 2,530.38 sq.ft. |