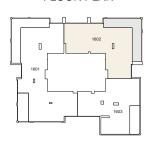

# STUDIO - TYPE 01

| Internal Living | 501.17 sq.ft. |
|-----------------|---------------|
| Outdoor Living  | 34.77 sq.ft.  |
| Total Living    | 535.94 sq.ft. |

| Internal Living | 1,448.18 sq.ft. |
|-----------------|-----------------|
| Outdoor Living  | 76.42 sq.ft.    |
| Total Living    | 1,524.60 sq.ft. |

| Internal Living | 1,448.18 sq.ft. |
|-----------------|-----------------|
| Outdoor Living  | 76.42 sq.ft.    |
| Total Living    | 1,524.60 sq.ft. |

| Internal Living | 1,569.38 sq.ft. |
|-----------------|-----------------|
| Outdoor Living  | 151.34 sq.ft.   |
| Total Living    | 1,720.72 sq.ft. |

| Internal Living | 1580.25 sq.ft. |
|-----------------|----------------|
| Outdoor Living  | 118.62 sq.ft.  |
| Total Living    | 1698.87 sq.ft. |

| Internal Living | 2,345.78 sq.ft. |
|-----------------|-----------------|
| Outdoor Living  | 184.60 sq.ft.   |
| Total Living    | 2,530.38 sq.ft. |