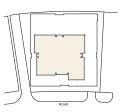

# STUDIO - TYPE 01

| Internal Living | 501.17 sq.ft. |
|-----------------|---------------|
| Outdoor Living  | 34.77 sq.ft.  |
| Total Living    | 535.94 sq.ft. |

| Internal Living | 1,448.18 sq.ft. |
|-----------------|-----------------|
| Outdoor Living  | 76.42 sq.ft.    |
| Total Living    | 1,524.60 sq.ft. |