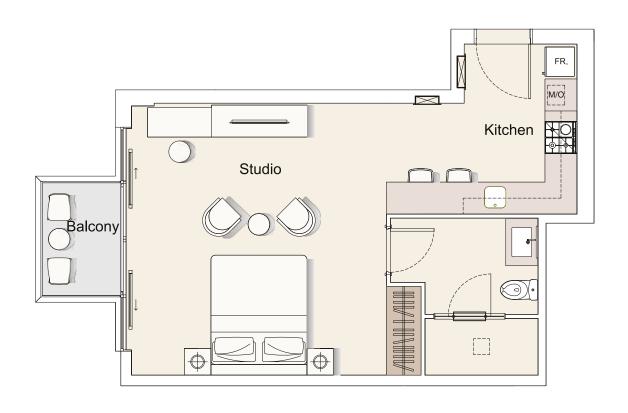

# STUDIO - TYPE 01

| Internal Living | 501.17 sq.ft. |
|-----------------|---------------|
| Outdoor Living  | 34.77 sq.ft.  |
| Total Living    | 535.94 sq.ft. |

| Internal Living | 1,448.18 sq.ft. |
|-----------------|-----------------|
| Outdoor Living  | 76.42 sq.ft.    |
| Total Living    | 1,524.60 sq.ft. |