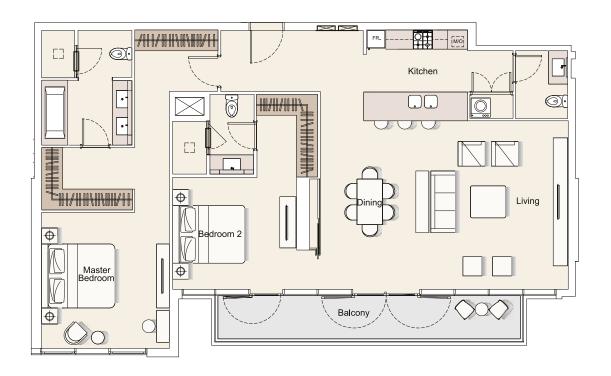

# STUDIO - TYPE 01













| Internal Living | 501.17 sq.ft. |
|-----------------|---------------|
| Outdoor Living  | 34.77 sq.ft.  |
| Total Living    | 535.94 sq.ft. |

















| Internal Living | 1,448.18 sq.ft. |
|-----------------|-----------------|
| Outdoor Living  | 76.42 sq.ft.    |
| Total Living    | 1,524.60 sq.ft. |











| Internal Living | 1,448.18 sq.ft. |
|-----------------|-----------------|
| Outdoor Living  | 76.42 sq.ft.    |
| Total Living    | 1,524.60 sq.ft. |











| Internal Living | 1,569.38 sq.ft. |
|-----------------|-----------------|
| Outdoor Living  | 151.34 sq.ft.   |
| Total Living    | 1,720.72 sq.ft. |











| Internal Living | 1580.25 sq.ft. |
|-----------------|----------------|
| Outdoor Living  | 118.62 sq.ft.  |
| Total Living    | 1698.87 sq.ft. |









| Internal Living | 2,345.78 sq.ft. |
|-----------------|-----------------|
| Outdoor Living  | 184.60 sq.ft.   |
| Total Living    | 2,530.38 sq.ft. |



## PENTHOUSE - TYPE 01







| Internal Living | 4,416.22 sq.ft. |
|-----------------|-----------------|
| Outdoor Living  | 1,226.66 sq.ft. |
| Total Living    | 5,642.87 sq.ft. |





## PENTHOUSE - TYPE 02









| Internal Living | 3,121.32 sq.ft. |
|-----------------|-----------------|
| Outdoor Living  | 829.