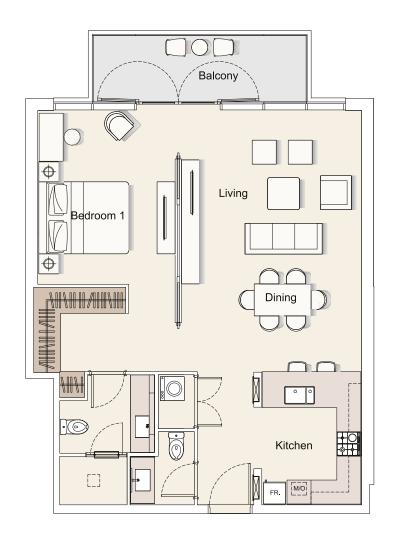

# STUDIO - TYPE 01

| Internal Living | 501.17 sq.ft. |
|-----------------|---------------|
| Outdoor Living  | 34.77 sq.ft.  |
| Total Living    | 535.94 sq.ft. |

| Internal Living | 1,448.18 sq.ft. |
|-----------------|-----------------|
| Outdoor Living  | 76.42 sq.ft.    |
| Total Living    | 1,524.60 sq.ft. |