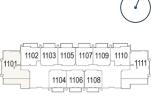

iving Area 157.69 sq.ft.

**Total Living Area** 872.09 sq.ft.





#### 1 BEDROOM TYPE B





Internal Living Area 706.00 sq.ft.

Outdoor Living Area 165.12 sq.ft.

**Total Living Area** 871.12 sq.ft.





#### 1 BEDROOM TYPE C







**Internal Living Area** 787.92 sq.ft.

Outdoor Living Area 127.34 sq.ft.

**Total Living Area** 915.25 sq.ft.





# 1 BEDROOM TYPE D





**Internal Living Area** 706.76 sq.ft.

Outdoor Living Area 173.08 sq.ft.

**Total Living Area** 879.84 sq.ft.





#### 1 BEDROOM TYPE E







Internal Living Area 781.67 sq.ft.

Outdoor Living Area 127.44 sq.ft.

**Total Living Area** 909.12 sq.ft.





## 2 BEDROOM TYPE A





**Internal Living Area** 1082.85 sq.ft.

Outdoor Living Area 219.91 sq.ft.

**Total Living Area** 1302.75 sq.ft.





#### 2 BEDROOM TYPE B







**Internal Living Area** 1333.43 sq.ft.

Outdoor Living Area 437.34 sq.ft.

**Total Living Area** 1770.77 sq.ft.





## 2 BEDROOM TYPE C







**Internal Living Area** 1333.00 sq.ft.

Outdoor Living Area 257.80 sq.ft.

**Total Living Area** 1590.80 sq.ft.





# 2 BEDROOM TYPE D





**Internal Living Area** 1061.21 sq.ft.

Outdoor Living Area 239.82 sq.ft.

**Total Living Area** 1301.03 sq.ft.





# 3 BEDROOM TYPE A





**Internal Living Area** 1433.97 sq.ft.

Outdoor Living Area 409.78 sq.ft.

**Total Living Area** 1843.75 sq.ft.





#### 3 BEDROOM TYPE B





**Internal Living Area 1**422.66 sq.ft.

Outdoor Living Area 509.13 sq.ft.

**Total Living Area** 1931.80 sq.ft.





# 3 BEDROOM TYPE C





**Internal Living Area** 1470.03 sq.ft.

Outdoor Living Area 563.49 sq.ft.

**To