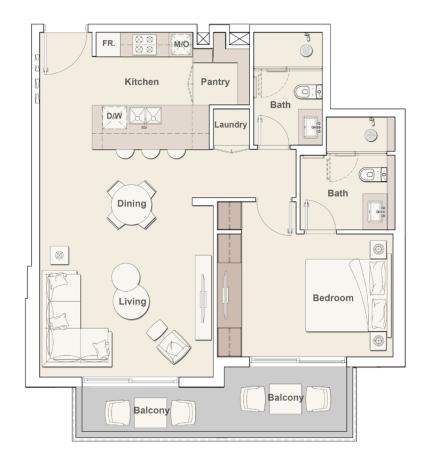

# 1 BEDROOM TYPE A

**Internal Living Area** 714.40 sq.ft.

Outdoor Living Area 157.69 sq.ft.

**Total Living Area** 872.09 sq.ft.