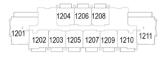

ea 165.12 sq.ft.

**Total Living Area** 871.12 sq.ft.





#### 1 BEDROOM TYPE C







**Internal Living Area** 787.92 sq.ft.

Outdoor Living Area 127.34 sq.ft.

**Total Living Area** 915.25 sq.ft.





# 1 BEDROOM TYPE D





**Internal Living Area** 706.76 sq.ft.

Outdoor Living Area 173.08 sq.ft.

**Total Living Area** 879.84 sq.ft.





#### 1 BEDROOM TYPE E







Internal Living Area 781.67 sq.ft.

Outdoor Living Area 127.44 sq.ft.

**Total Living Area** 909.12 sq.ft.





## 2 BEDROOM TYPE A





**Internal Living Area** 1082.85 sq.ft.

Outdoor Living Area 219.91 sq.ft.

**Total Living Area** 1302.75 sq.ft.





#### 2 BEDROOM TYPE B







**Internal Living Area** 1333.43 sq.ft.

Outdoor Living Area 437.34 sq.ft.

**Total Living Area** 1770.77 sq.ft.





## 2 BEDROOM TYPE C







**Internal Living Area** 1333.00 sq.ft.

Outdoor Living Area 257.80 sq.ft.

**Total Living Area** 1590.80 sq.ft.





# 2 BEDROOM TYPE D





**Internal Living Area** 1061.21 sq.ft.

Outdoor Living Area 239.82 sq.ft.

**Total Living Area** 1301.03 sq.ft.





# 3 BEDROOM TYPE A





**Internal Living Area** 1433.97 sq.ft.

Outdoor Living Area 409.78 sq.ft.

**Total Living Area** 1843.75 sq.ft.





#### 3 BEDROOM TYPE B





**Internal Living Area 1**422.66 sq.ft.

Outdoor Living Area 509.13 sq.ft.

**Total Living Area** 1931.80 sq.ft.





# 3 BEDROOM TYPE C





**Internal Living Area** 1470.03 sq.ft.

Outdoor Living Area 563.49 sq.ft.

**Total Living Area** 2035.52 sq.ft.





## 3 BEDROOM TYPE D





**Internal Living Area** 1481.01 sq.ft.

Outdoor Living Area 210.22 sq.ft.

**Total