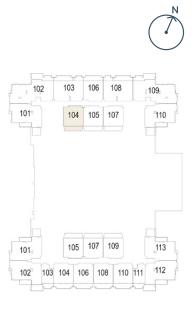

# 1 BEDROOM TYPE A

**Internal Living Area** 714.40 sq.ft.

Outdoor Living Area 157.69 sq.ft.

**Total Living Area** 872.09 sq.ft.