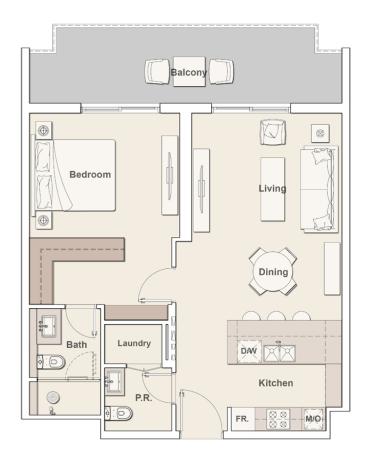

# 1 BEDROOM TYPE A

**Internal Living Area** 714.40 sq.ft.

Outdoor Living Area 157.69 sq.ft.

**Total Living Area** 872.09 sq.ft.