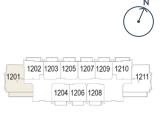

Area 165.12 sq.ft.

**Total Living Area** 871.12 sq.ft.





#### 1 BEDROOM TYPE C







**Internal Living Area** 787.92 sq.ft.

Outdoor Living Area 127.34 sq.ft.

**Total Living Area** 915.25 sq.ft.





# 1 BEDROOM TYPE D





**Internal Living Area** 706.76 sq.ft.

Outdoor Living Area 173.08 sq.ft.

**Total Living Area** 879.84 sq.ft.





#### 1 BEDROOM TYPE E







Internal Living Area 781.67 sq.ft.

Outdoor Living Area 127.44 sq.ft.

**Total Living Area** 909.12 sq.ft.





## 2 BEDROOM TYPE A





**Internal Living Area** 1082.85 sq.ft.

Outdoor Living Area 219.91 sq.ft.

**Total Living Area** 1302.75 sq.ft.





#### 2 BEDROOM TYPE B







**Internal Living Area** 1333.43 sq.ft.

Outdoor Living Area 437.34 sq.ft.

**Total Living Area** 1770.77 sq.ft.





## 2 BEDROOM TYPE C







**Internal Living Area** 1333.00 sq.ft.

Outdoor Living Area 257.80 sq.ft.

**Total Living Area** 1590.80 sq.ft.





# 2 BEDROOM TYPE D





**Internal Living Area** 1061.21 sq.ft.

Outdoor Living Area 239.82 sq.ft.

**Total Living Area** 1301.03 sq.ft.





# 3 BEDROOM TYPE A





**Internal Living Area** 1433.97 sq.ft.

Outdoor Living Area 409.78 sq.ft.

**Total Living Area** 1843.75 sq.ft.





#### 3 BEDROOM TYPE B





**Internal Living Area 1**422.66 sq.ft.

Outdoor Living Area 509.13 sq.ft.

**Total Living Area** 1931.80 sq.ft.





# 3 BEDROOM TYPE C





**Internal Living Area** 1470.03 sq.ft.

Outdoor Living Area 563.49 sq.ft.

**Total Living Area** 2035.52 sq.ft.





## 3 BEDROOM TYPE D





**Internal Living Area** 1481.01 sq.ft.

Outdoor Living Area 210.22 sq.ft.

**Tota