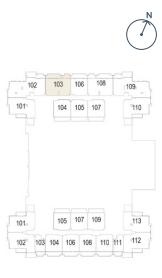

## 2 BEDROOM TYPE A

**Internal Living Area** 1082.85 sq.ft.

Outdoor Living Area 219.91 sq.ft.

**Total Living Area** 1302.75 sq.ft.