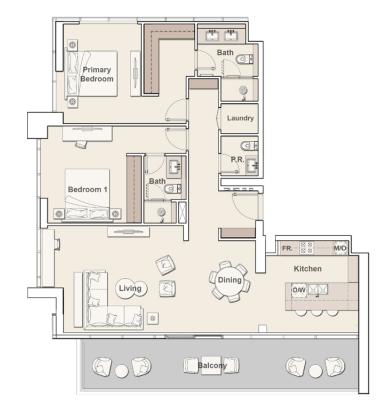

# 3 BEDROOM TYPE A

**Internal Living Area** 1433.97 sq.ft.

Outdoor Living Area 409.78 sq.ft.

**Total Living Area** 1843.75 sq.ft.