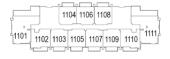

ing Area 157.69 sq.ft.

**Total Living Area** 872.09 sq.ft.





#### 1 BEDROOM TYPE B





Internal Living Area 706.00 sq.ft.

Outdoor Living Area 165.12 sq.ft.

**Total Living Area** 871.12 sq.ft.





#### 1 BEDROOM TYPE C







**Internal Living Area** 787.92 sq.ft.

Outdoor Living Area 127.34 sq.ft.

**Total Living Area** 915.25 sq.ft.





# 1 BEDROOM TYPE D





**Internal Living Area** 706.76 sq.ft.

Outdoor Living Area 173.08 sq.ft.

**Total Living Area** 879.84 sq.ft.





#### 1 BEDROOM TYPE E







Internal Living Area 781.67 sq.ft.

Outdoor Living Area 127.44 sq.ft.

**Total Living Area** 909.12 sq.ft.





## 2 BEDROOM TYPE A





**Internal Living Area** 1082.85 sq.ft.

Outdoor Living Area 219.91 sq.ft.

**Total Living Area** 1302.75 sq.ft.





#### 2 BEDROOM TYPE B







**Internal Living Area** 1333.43 sq.ft.

Outdoor Living Area 437.34 sq.ft.

**Total Living Area** 1770.77 sq.ft.





## 2 BEDROOM TYPE C







**Internal Living Area** 1333.00 sq.ft.

Outdoor Living Area 257.80 sq.ft.

**Total Living Area** 1590.80 sq.ft.





# 2 BEDROOM TYPE D





**Internal Living Area** 1061.21 sq.ft.

Outdoor Living Area 239.82 sq.ft.

**Total Living Area** 1301.03 sq.ft.





# 3 BEDROOM TYPE A





**Internal Living Area** 1433.97 sq.ft.

Outdoor Living Area 409.78 sq.ft.

**Total Living Area** 1843.75 sq.ft.





#### 3 BEDROOM TYPE B





**Internal Living Area 1**422.66 sq.ft.

Outdoor Living Area 509.13 sq.ft.

**Total Living Area** 1931.80 sq.ft.





# 3 BEDROOM TYPE C





**Internal Living Area** 1470.03 sq.ft.

Outdoor Living Area 563.49 sq.ft.

**Tota