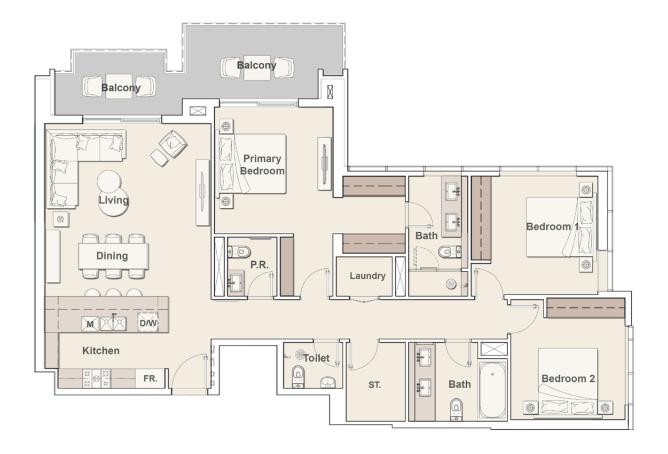

#### 3 BEDROOM TYPE B

**Internal Living Area 1**422.66 sq.ft.

Outdoor Living Area 509.13 sq.ft.

**Total Living Area** 1931.80 sq.ft.