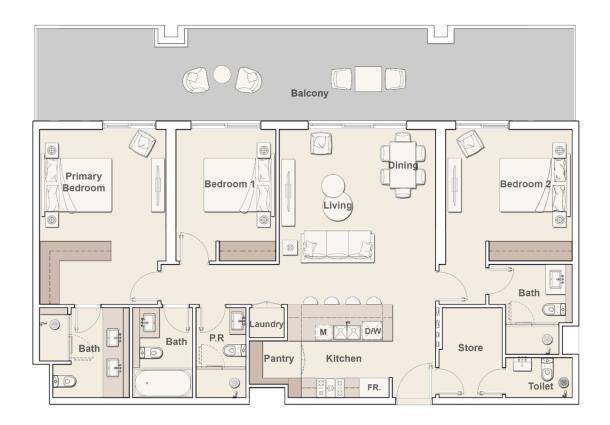

# 3 BEDROOM TYPE A

**Internal Living Area** 1433.97 sq.ft.

Outdoor Living Area 409.78 sq.ft.

**Total Living Area** 1843.75 sq.ft.

#### 3 BEDROOM TYPE B

**Internal Living Area 1**422.66 sq.ft.

Outdoor Living Area 509.13 sq.ft.

**Total Living Area** 1931.80 sq.ft.

# 3 BEDROOM TYPE C

**Internal Living Area** 1470.03 sq.ft.

Outdoor Living Area 563.49 sq.ft.

**Total Living Area** 2035.52 sq.ft.

## 3 BEDROOM TYPE D

**Internal Living Area** 1481.01 sq.ft.

Outdoor Living Area 210.22 sq.ft.

**Total Living Area** 1691.22 sq.ft.