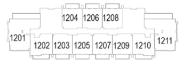

# 1 BEDROOM TYPE A

**Internal Living Area** 714.40 sq.ft.

Outdoor Living Area 157.69 sq.ft.

**Total Living Area** 872.09 sq.ft.