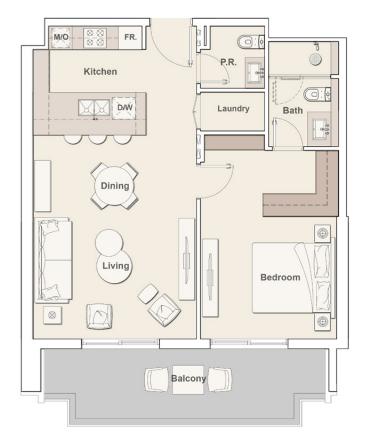

# 1 BEDROOM TYPE A

**Internal Living Area** 714.40 sq.ft.

Outdoor Living Area 157.69 sq.ft.

**Total Living Area** 872.09 sq.ft.