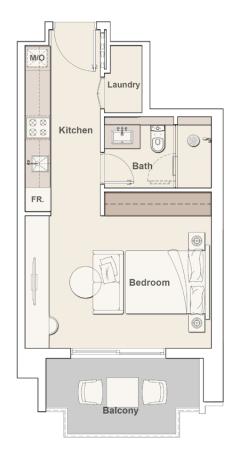

# STUDIO TYPE A

Internal Living Area 389.22 sq.ft.

Outdoor Living Area 88.59 sq.ft.

**Total Living Area** 477.81 sq.ft.