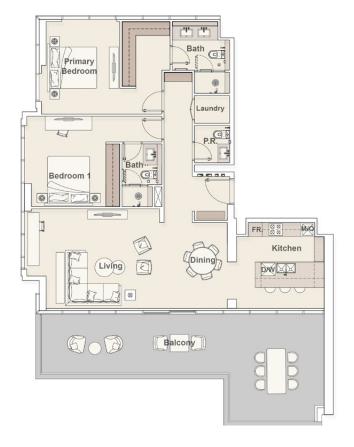

# 2 BEDROOM TYPE D

**Internal Living Area** 1061.21 sq.ft.

Outdoor Living Area 239.82 sq.ft.

**Total Living Area** 1301.03 sq.ft.