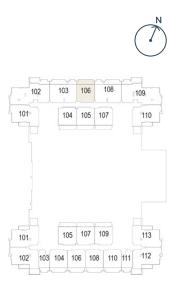

# **DISCOVER A NEW WAVE OF LIVING**

UNIT FLOOR PLANS

Project No.: 2300



# STUDIO TYPE A





Internal Living Area 389.22 sq.ft.

Outdoor Living Area 88.59 sq.ft.

**Total Living Area** 477.81 sq.ft.





# 1 BEDROOM TYPE A





**Internal Living Area** 714.40 sq.ft.

Outdoor Living Area 157.69 sq.ft.

**Total Living Area** 872.09 sq.ft.





#### 1 BEDROOM TYPE B





Internal Living Area 706.00 sq.ft.

Outdoor Living Area 165.12 sq.ft.

**Total Living Area** 871.12 sq.ft.





#### 1 BEDROOM TYPE C







**Internal Living Area** 787.92 sq.ft.

Outdoor Living Area 127.34 sq.ft.

**Total Living Area** 915.25 sq.ft.





# 1 BEDROOM TYPE D





**Internal Living Area** 706.76 sq.ft.

Outdoor Living Area 173.08 sq.ft.

**Total Living Area** 879.84 sq.ft.





#### 1 BEDROOM TYPE E







Internal Living Area 781.67 sq.ft.

Outdoor Living Area 127.44 sq.ft.

**Total Living Area** 909.12 sq.ft.





## 2 BEDROOM TYPE A





**Internal Living Area** 1082.85 sq.ft.

Outdoor Living Area 219.91 sq.ft.

**Total Living Area** 1302.75 sq.ft.





#### 2 BEDROOM TYPE B







**Internal Living Area** 1333.43 sq.ft.

Outdoor Living Area 437.34 sq.ft.

**Total Living Area** 1770.77 sq.ft.





## 2 BEDROOM TYPE C







**Internal Living Area** 1333.00 sq.ft.

Outdoor Living Area 257.80 sq.ft.

**Total Living Area** 1590.80 sq.ft.





# 2 BEDROOM TYPE D





**Internal Living Area** 1061.21 sq.ft.

Outdoor Living Area 239.82 sq.ft.

**Tota