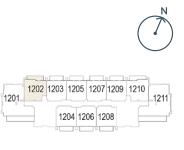

# 1 BEDROOM TYPE A

**Internal Living Area** 714.40 sq.ft.

Outdoor Living Area 157.69 sq.ft.

**Total Living Area** 872.09 sq.ft.