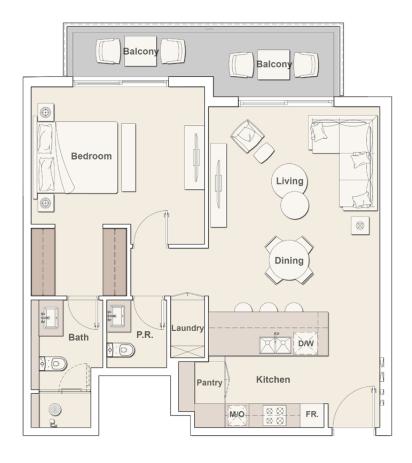

# STUDIO TYPE A

Internal Living Area 389.22 sq.ft.

Outdoor Living Area 88.59 sq.ft.

**Total Living Area** 477.81 sq.ft.