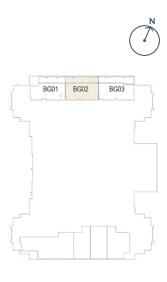

# 3 BEDROOM TYPE A

**Internal Living Area** 1433.97 sq.ft.

Outdoor Living Area 409.78 sq.ft.

**Total Living Area** 1843.75 sq.ft.