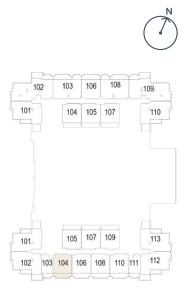

# STUDIO TYPE A

Internal Living Area 389.22 sq.ft.

Outdoor Living Area 88.59 sq.ft.

**Total Living Area** 477.81 sq.ft.