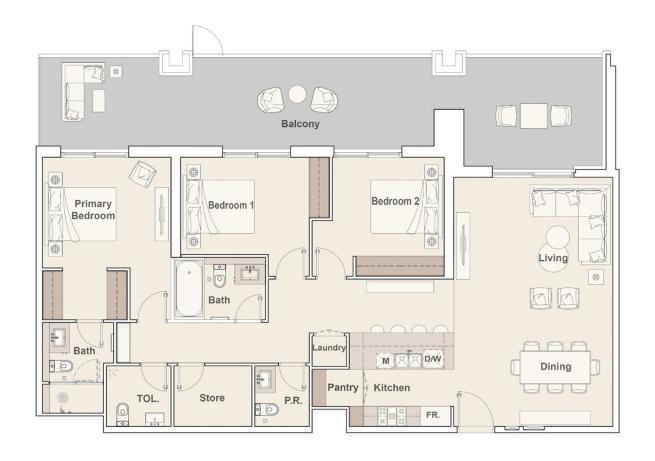

# 3 BEDROOM TYPE A

**Internal Living Area** 1433.97 sq.ft.

Outdoor Living Area 409.78 sq.ft.

**Total Living Area** 1843.75 sq.ft.