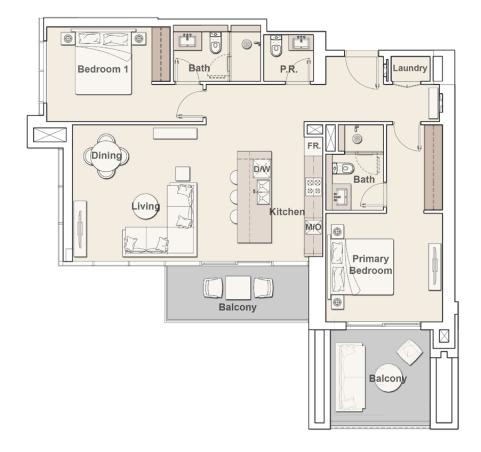

## 2 BEDROOM TYPE C

**Internal Living Area** 1333.00 sq.ft.

Outdoor Living Area 257.80 sq.ft.

**Total Living Area** 1590.80 sq.ft.