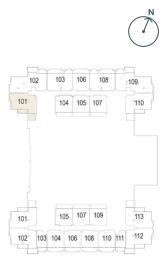

# 2 BEDROOM TYPE D

**Internal Living Area** 1061.21 sq.ft.

Outdoor Living Area 239.82 sq.ft.

**Total Living Area** 1301.03 sq.ft.