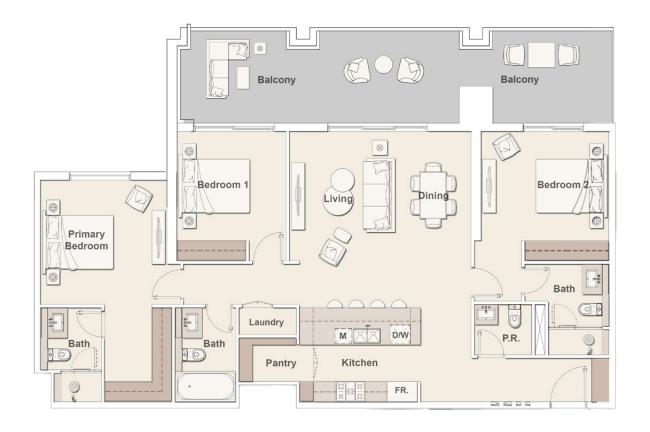

## 2 BEDROOM TYPE A

**Internal Living Area** 1082.85 sq.ft.

Outdoor Living Area 219.91 sq.ft.

**Total Living Area** 1302.75 sq.ft.