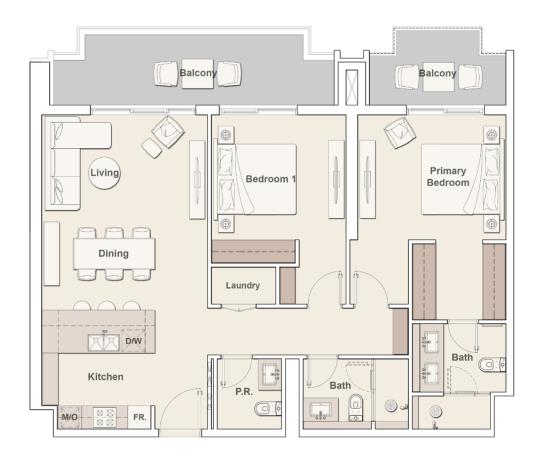

## 2 BEDROOM TYPE A

**Internal Living Area** 1082.85 sq.ft.

Outdoor Living Area 219.91 sq.ft.

**Total Living Area** 1302.75 sq.ft.