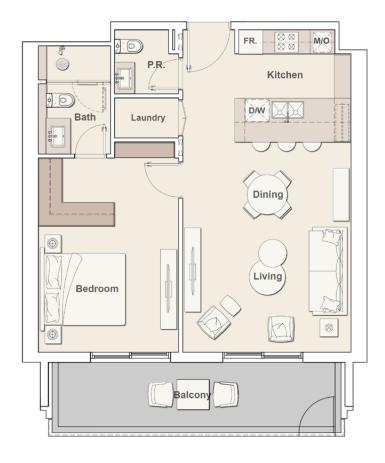

# 1 BEDROOM TYPE A

**Internal Living Area** 714.40 sq.ft.

Outdoor Living Area 157.69 sq.ft.

**Total Living Area** 872.09 sq.ft.

#### 1 BEDROOM TYPE B

Internal Living Area 706.00 sq.ft.

Outdoor Living Area 165.12 sq.ft.

**Total Living Area** 871.12 sq.ft.

#### 1 BEDROOM TYPE C

**Internal Living Area** 787.92 sq.ft.

Outdoor Living Area 127.34 sq.ft.

**Total Living Area** 915.25 sq.ft.

# 1 BEDROOM TYPE D

**Internal Living Area** 706.76 sq.ft.

Outdoor Living Area 173.08 sq.ft.

**Total Living Area** 879.84 sq.ft.

#### 1 BEDROOM TYPE E

Internal Living Area 781.67 sq.ft.

Outdoor Living Area 127.44 sq.ft.

**Total Living Area** 909.12 sq.ft.