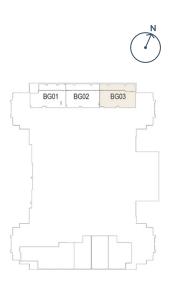

#### 3 BEDROOM TYPE B

**Internal Living Area 1**422.66 sq.ft.

Outdoor Living Area 509.13 sq.ft.

**Total Living Area** 1931.80 sq.ft.