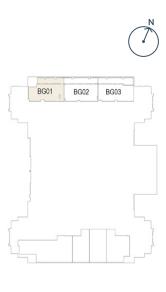

# STUDIO TYPE A

Internal Living Area 389.22 sq.ft.

Outdoor Living Area 88.59 sq.ft.

**Total Living Area** 477.81 sq.ft.