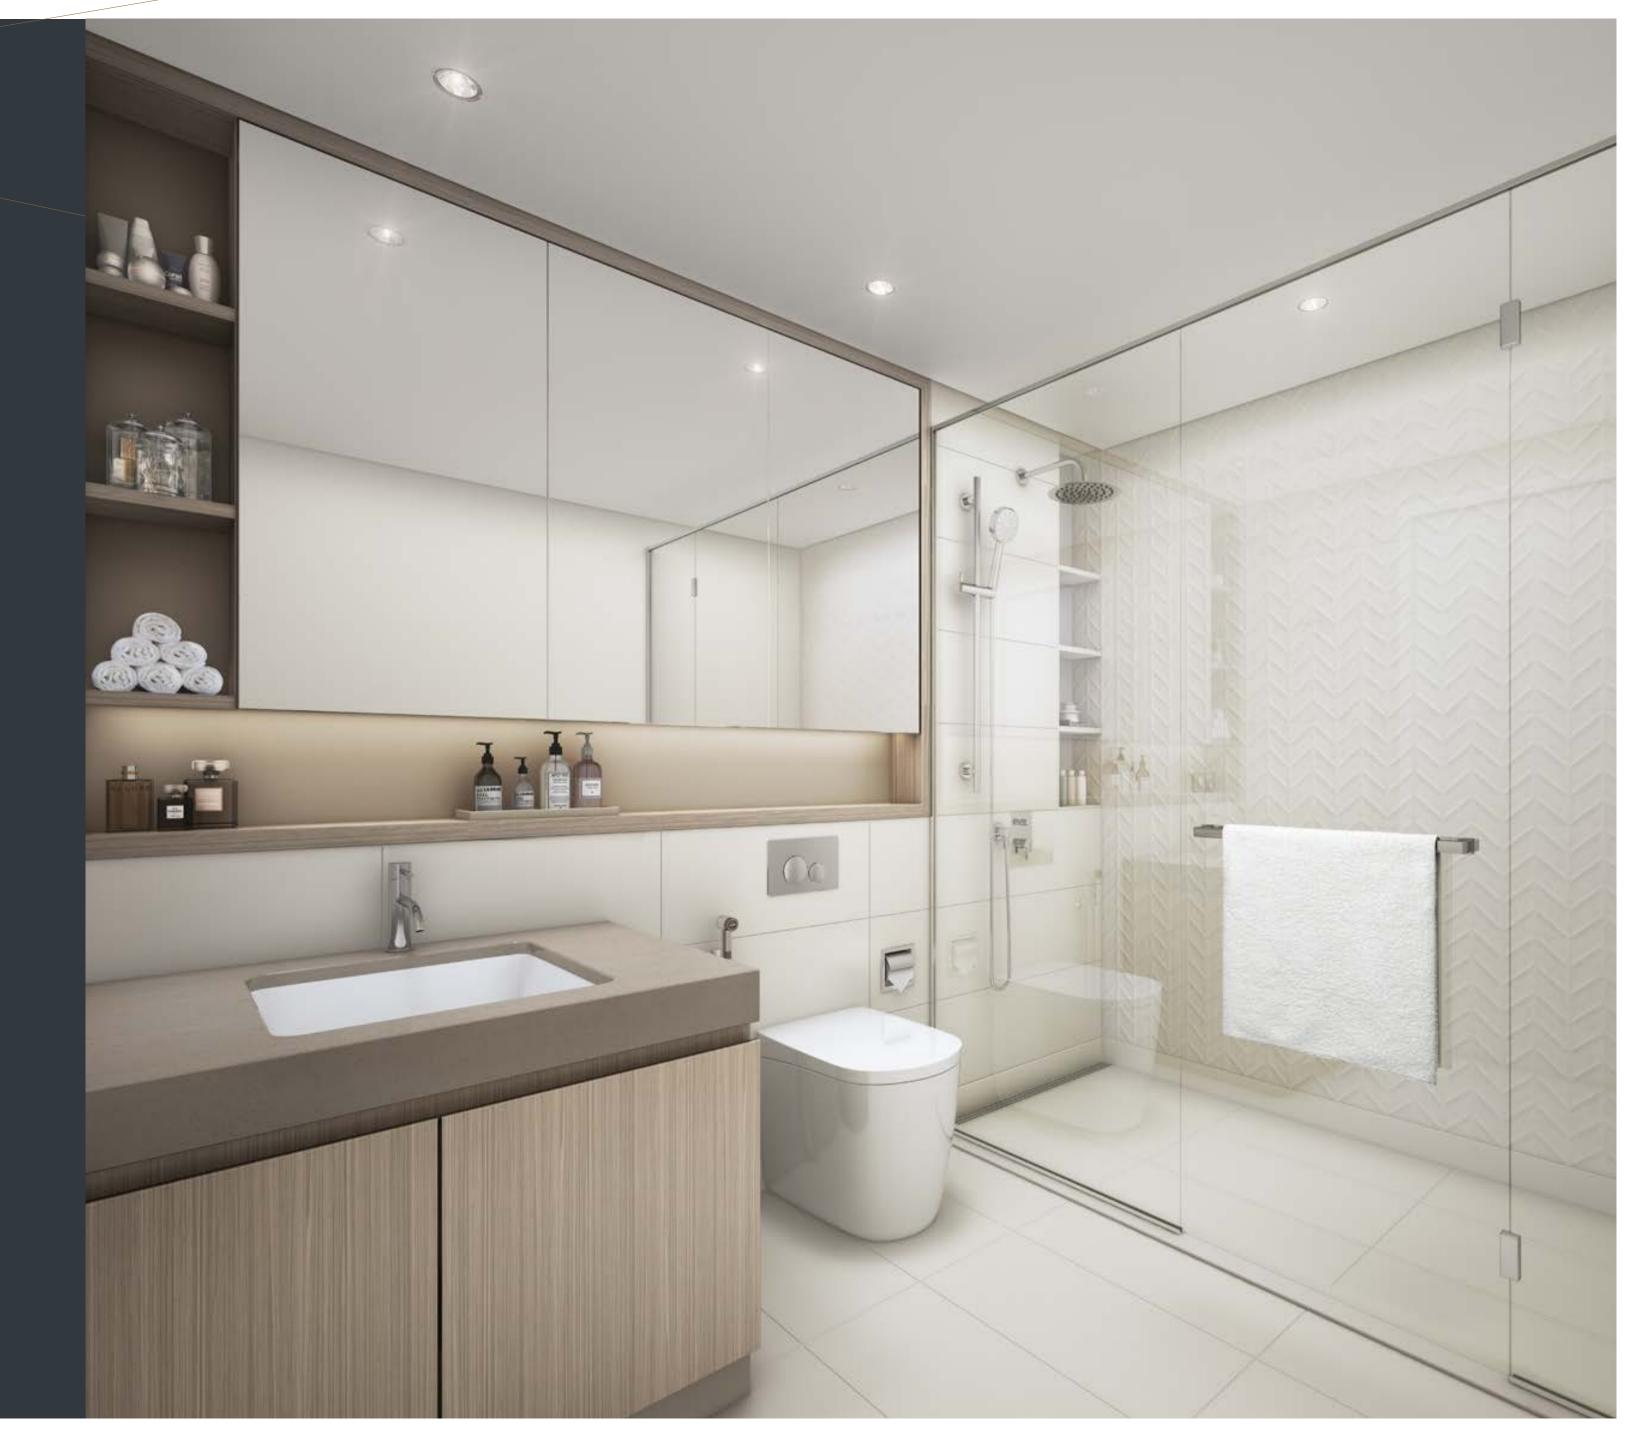

The apartments also come fitted with separate laundry cabinets, built-in wardrobes and cabinets in the bathroom all with flexible shelves to offer maximum usage capacity. The welcoming heart of the home, the kitchen is lined with custom cabinetry and polished countertops, furnished with a fully integrated state-of-the-art refrigerator and signature sinks and fixtures. Crafted to exceed the most demanding expectations, these luxury homes are the very embodiment of uncompromising excellence and unsurpassed elegance.