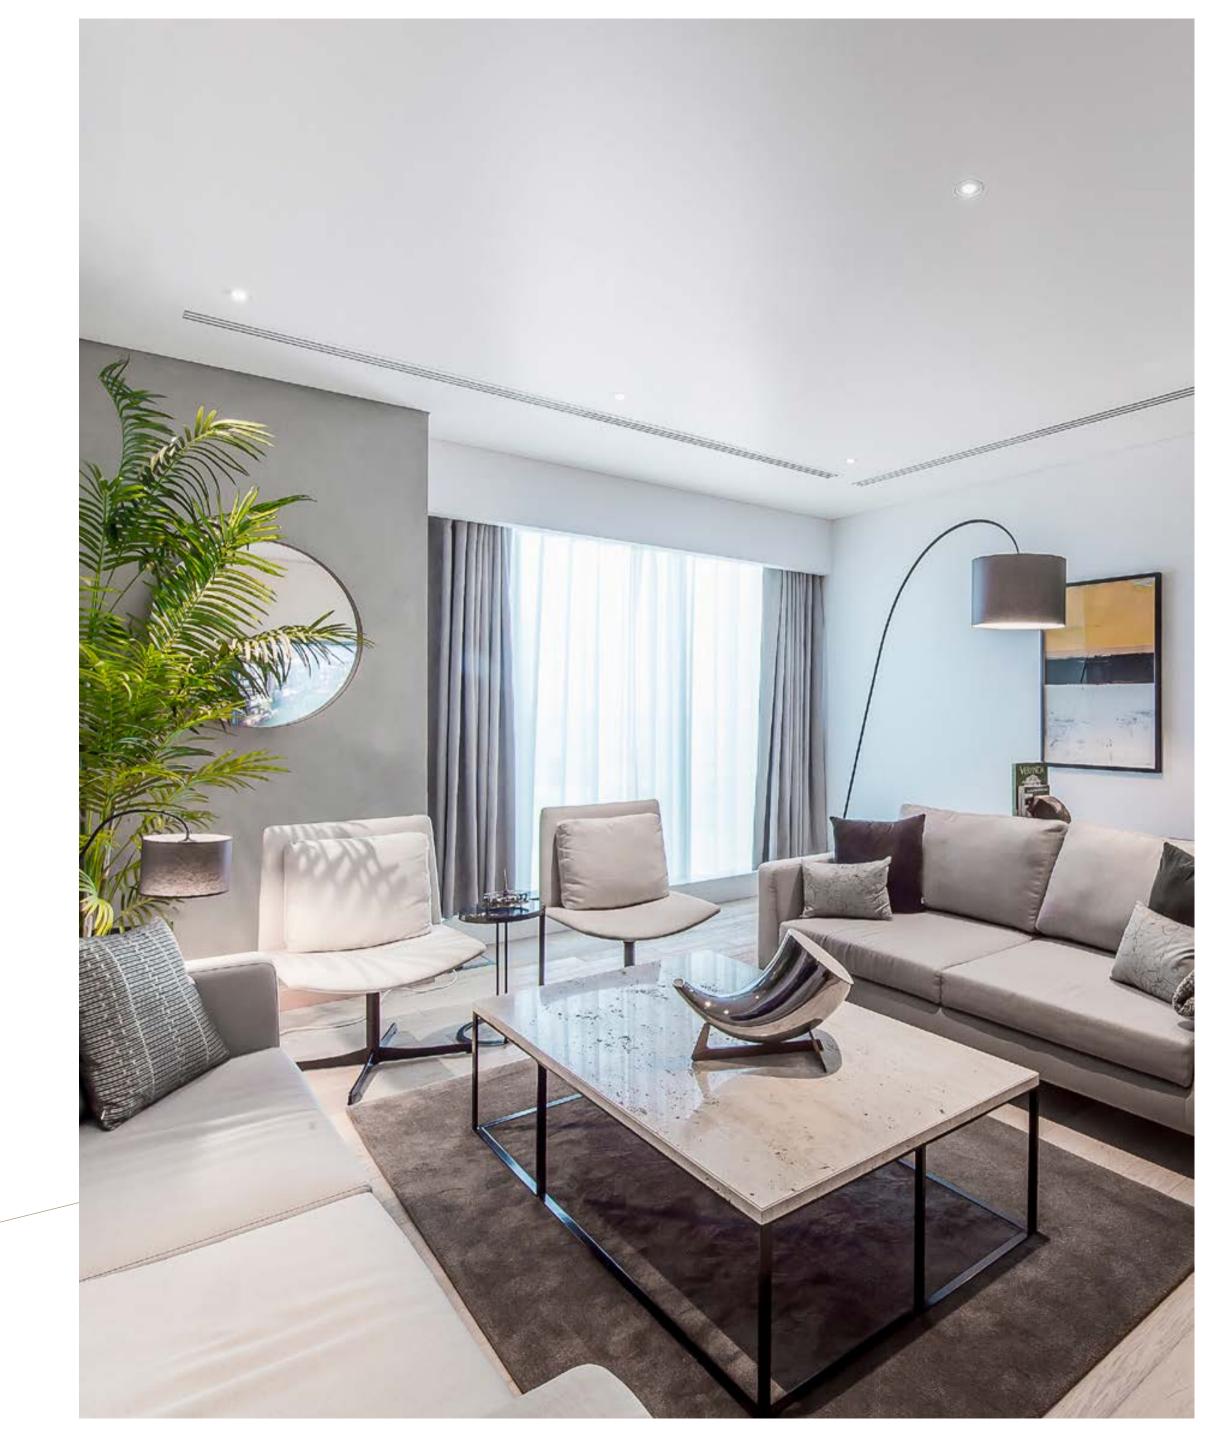

### INSPIRING IN EVERY WAY

Each apartment at Wilton Terraces I has been conceptualised with spatial generosity and transparency to allow a seamless connection between indoor and outdoor spaces. With expansive views of the surroundings, each home has been crafted to create an impeccably thoughtful space, entirely adaptable to its resident's personal taste.

The apartments also come fitted with separate laundry cabinets, built-in wardrobes and cabinets in the bathroom all with flexible shelves to offer maximum usage capacity. The welcoming heart of the home, the kitchen is lined with custom cabinetry and polished countertops, furnished with a fully integrated state-of-the-art refrigerator and signature sinks and fixtures. Crafted to exceed the most demanding expectations, these luxury homes are the very embodiment of uncompromising excellence and unsurpassed elegance.