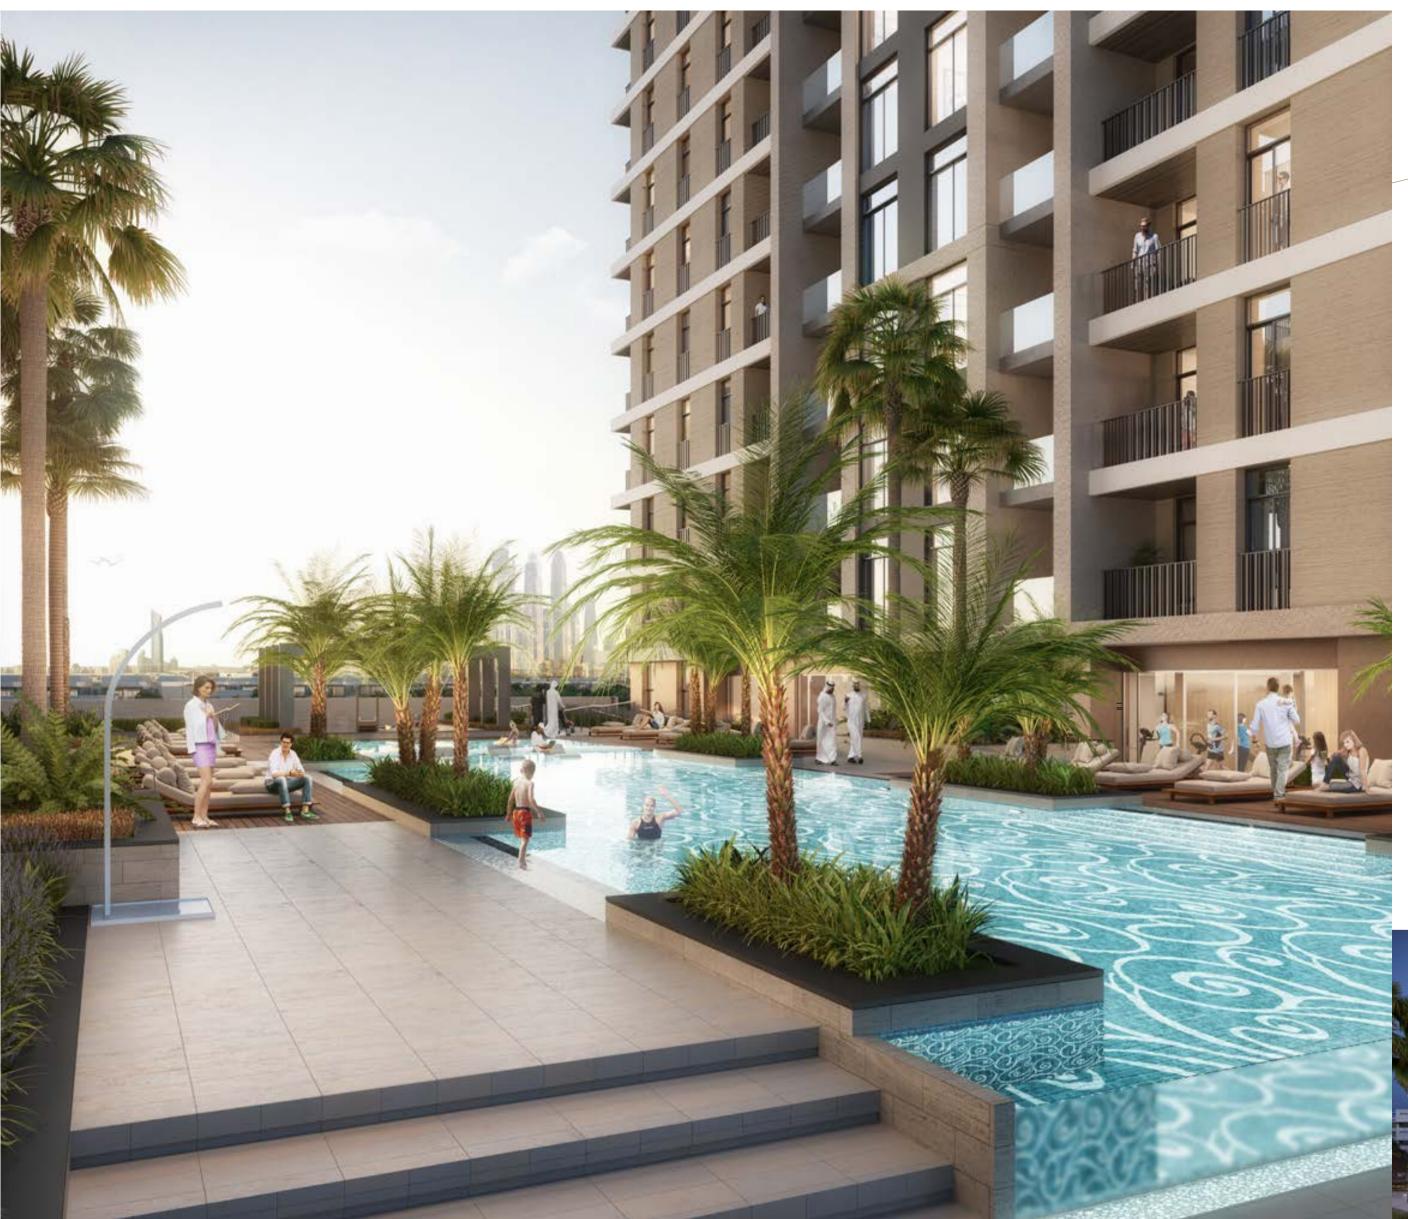

## A GLIMPSE INTO WILTON TERRACES I

15 LEVELS

GYM

SWIMMING POOL CHILDREN'S PLAY AREA KID'S SWIMMING POOL BARBEQUE AREA RETAIL & ENTERTAINMENT VENUES

COMMUNITY LIVING

### LIFE BEYOND COMPARE

Wilton Terraces I has been designed to elevate the lifestyles of individuals and families who will call it home. Between the two towers is a well-appointed recreational space, conceptualised to offer the most premium of leisure facilities in an atmosphere designed for families to thrive.

Take a dip in the glistening waters of the swimming pool, keep fit at the state-of-the-art gymnasium or take turns at the grill in the barbeque area, while you entertain a few friends. Children can take their first swimming lessons at the kid's pool, engage in activities at the indoor children's play area or connect with the outdoors at the beautifully landscaped gardens and parks surrounding the towers.