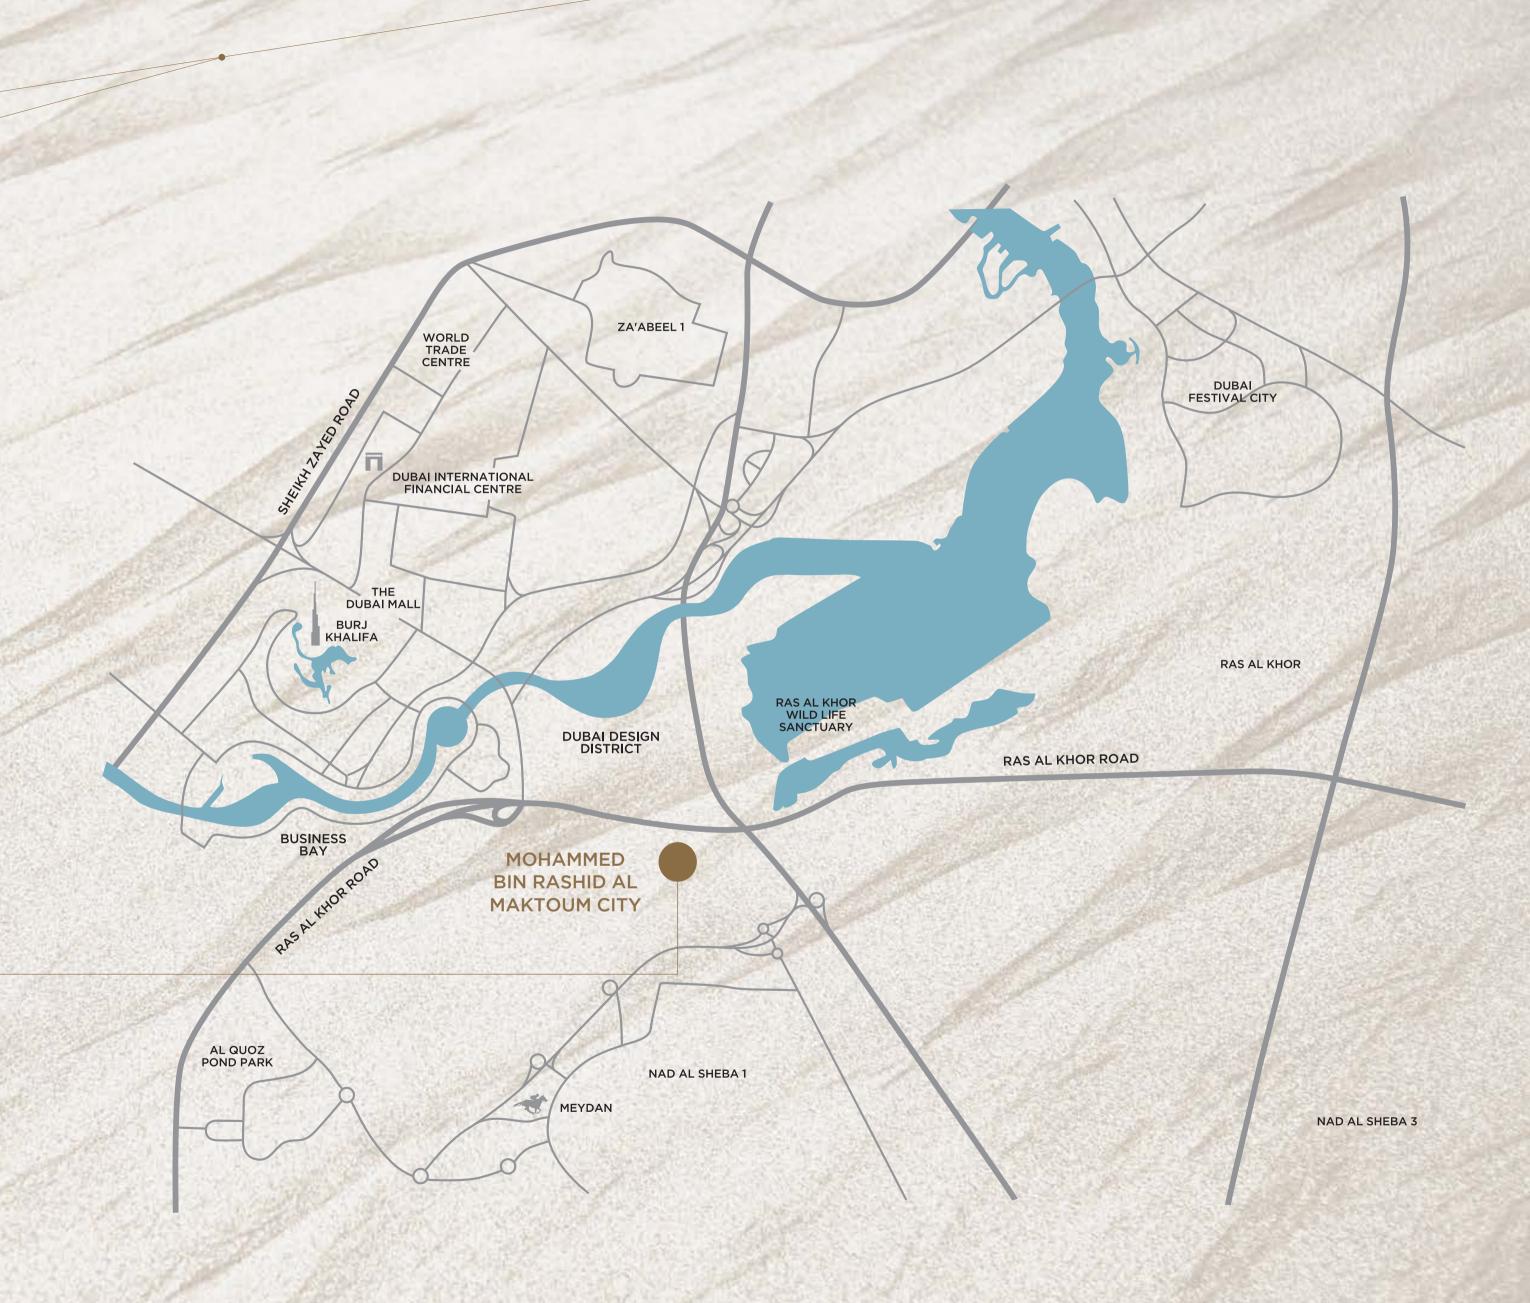

## EXACTLY WHERE YOU ARE SUPPOSED TO BE

- 2km from Burj Khalifa and Downtown Dubai
- 6km from Meydan Racecourse, The Meydan and
  The Meydan One Mall
- 3km from Dubai International Financial Centre
- 4km from Dubai World Trade Centre