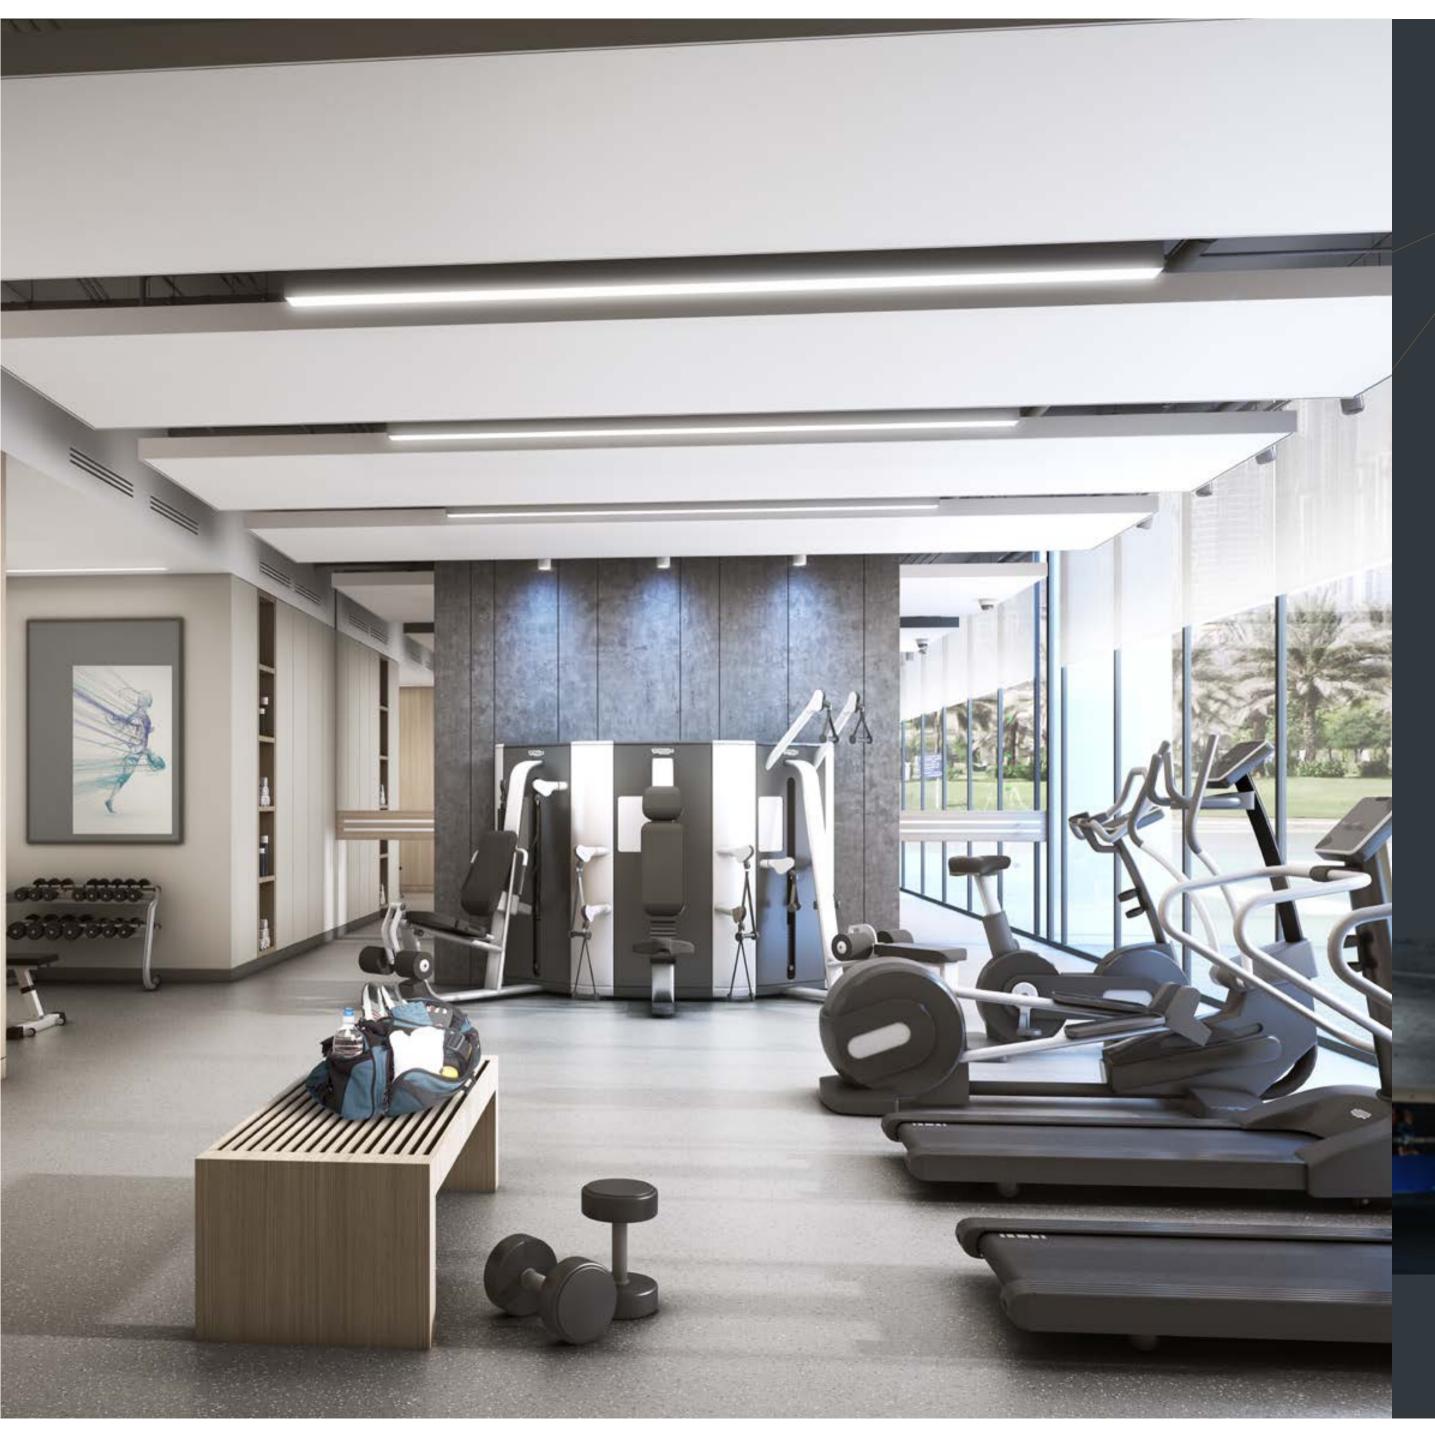

## A GLIMPSE INTO WILTON TERRACES I

15 LEVELS

GYM

SWIMMING POOL CHILDREN'S PLAY AREA KID'S SWIMMING POOL BARBEQUE AREA RETAIL & ENTERTAINMENT VENUES

COMMUNITY LIVING

Take a dip in the glistening waters of the swimming pool, keep fit at the state-of-the-art gymnasium or take turns at the grill in the barbeque area, while you entertain a few friends. Children can take their first swimming lessons at the kid's pool, engage in activities at the indoor children's play area or connect with the outdoors at the beautifully landscaped gardens and parks surrounding the towers.