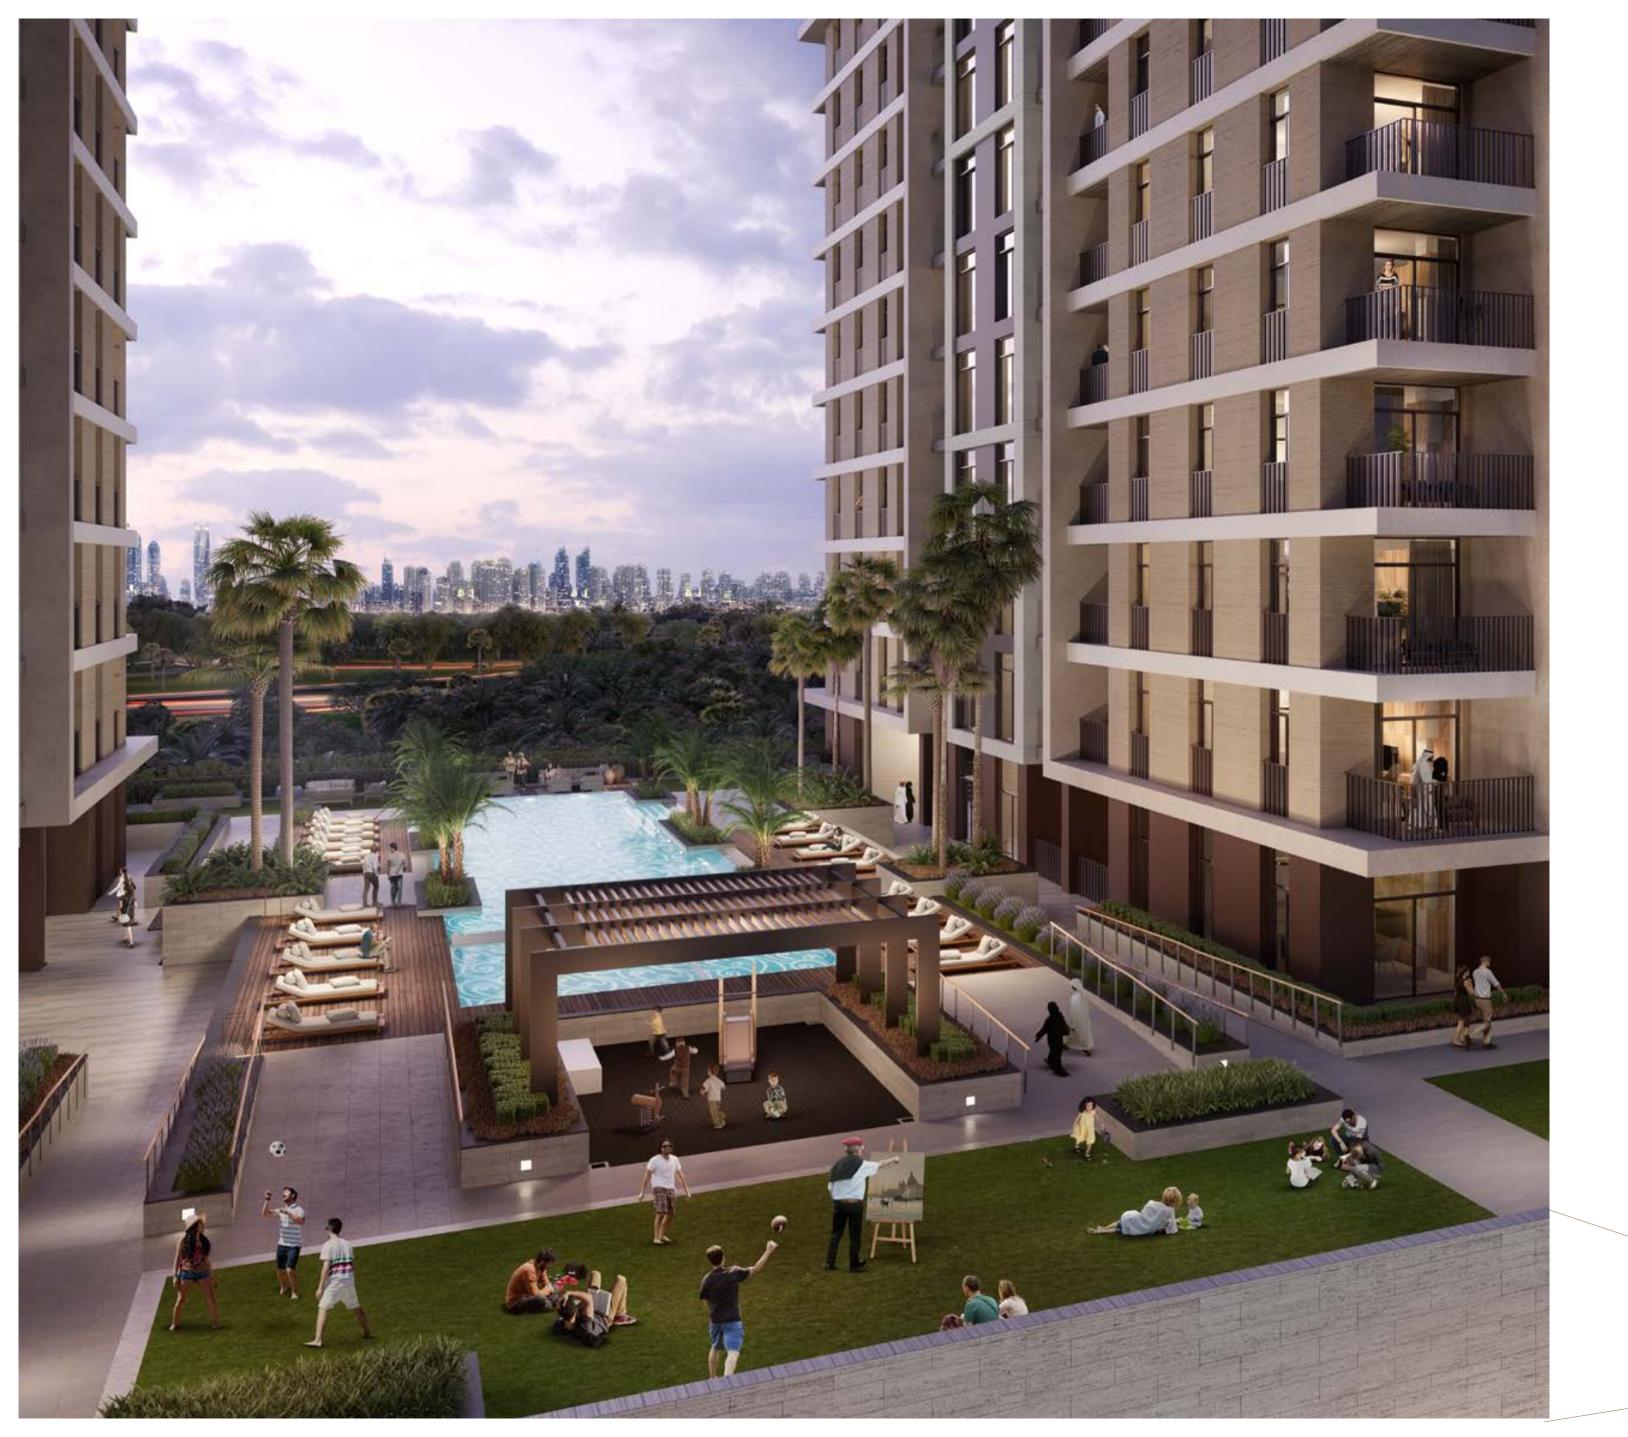

## A GLIMPSE INTO WILTON TERRACES I

15 LEVELS

GYM

SWIMMING POOL CHILDREN'S PLAY AREA KID'S SWIMMING POOL BARBEQUE AREA RETAIL & ENTERTAINMENT VENUES

COMMUNITY LIVING

### LIFE BEYOND COMPARE

Wilton Terraces I has been designed to elevate the lifestyles of individuals and families who will call it home. Between the two towers is a well-appointed recreational space, conceptualised to offer the most premium of leisure facilities in an atmosphere designed for families to thrive.

Take a dip in the glistening waters of the swimming pool, keep fit at the state-of-the-art gymnasium or take turns at the grill in the barbeque area, while you entertain a few friends. Children can take their first swimming lessons at the kid's pool, engage in activities at the indoor children's play area or connect with the outdoors at the beautifully landscaped gardens and parks surrounding the towers.

### A SENSE OF BELONGING

Conceptualised to give its distinguished residents a real sense of community, Wilton Terraces I creates an atmosphere where young families can connect, share and grow. This is where you can make time for what matters most in life. Nestled within the community of MBR City, the two towers are surrounded by plenty of outdoor spaces including play areas where children can engage in interesting activities as well as beautifully landscaped gardens and parks that serve as ideal settings for family picnics and intimate gatherings.