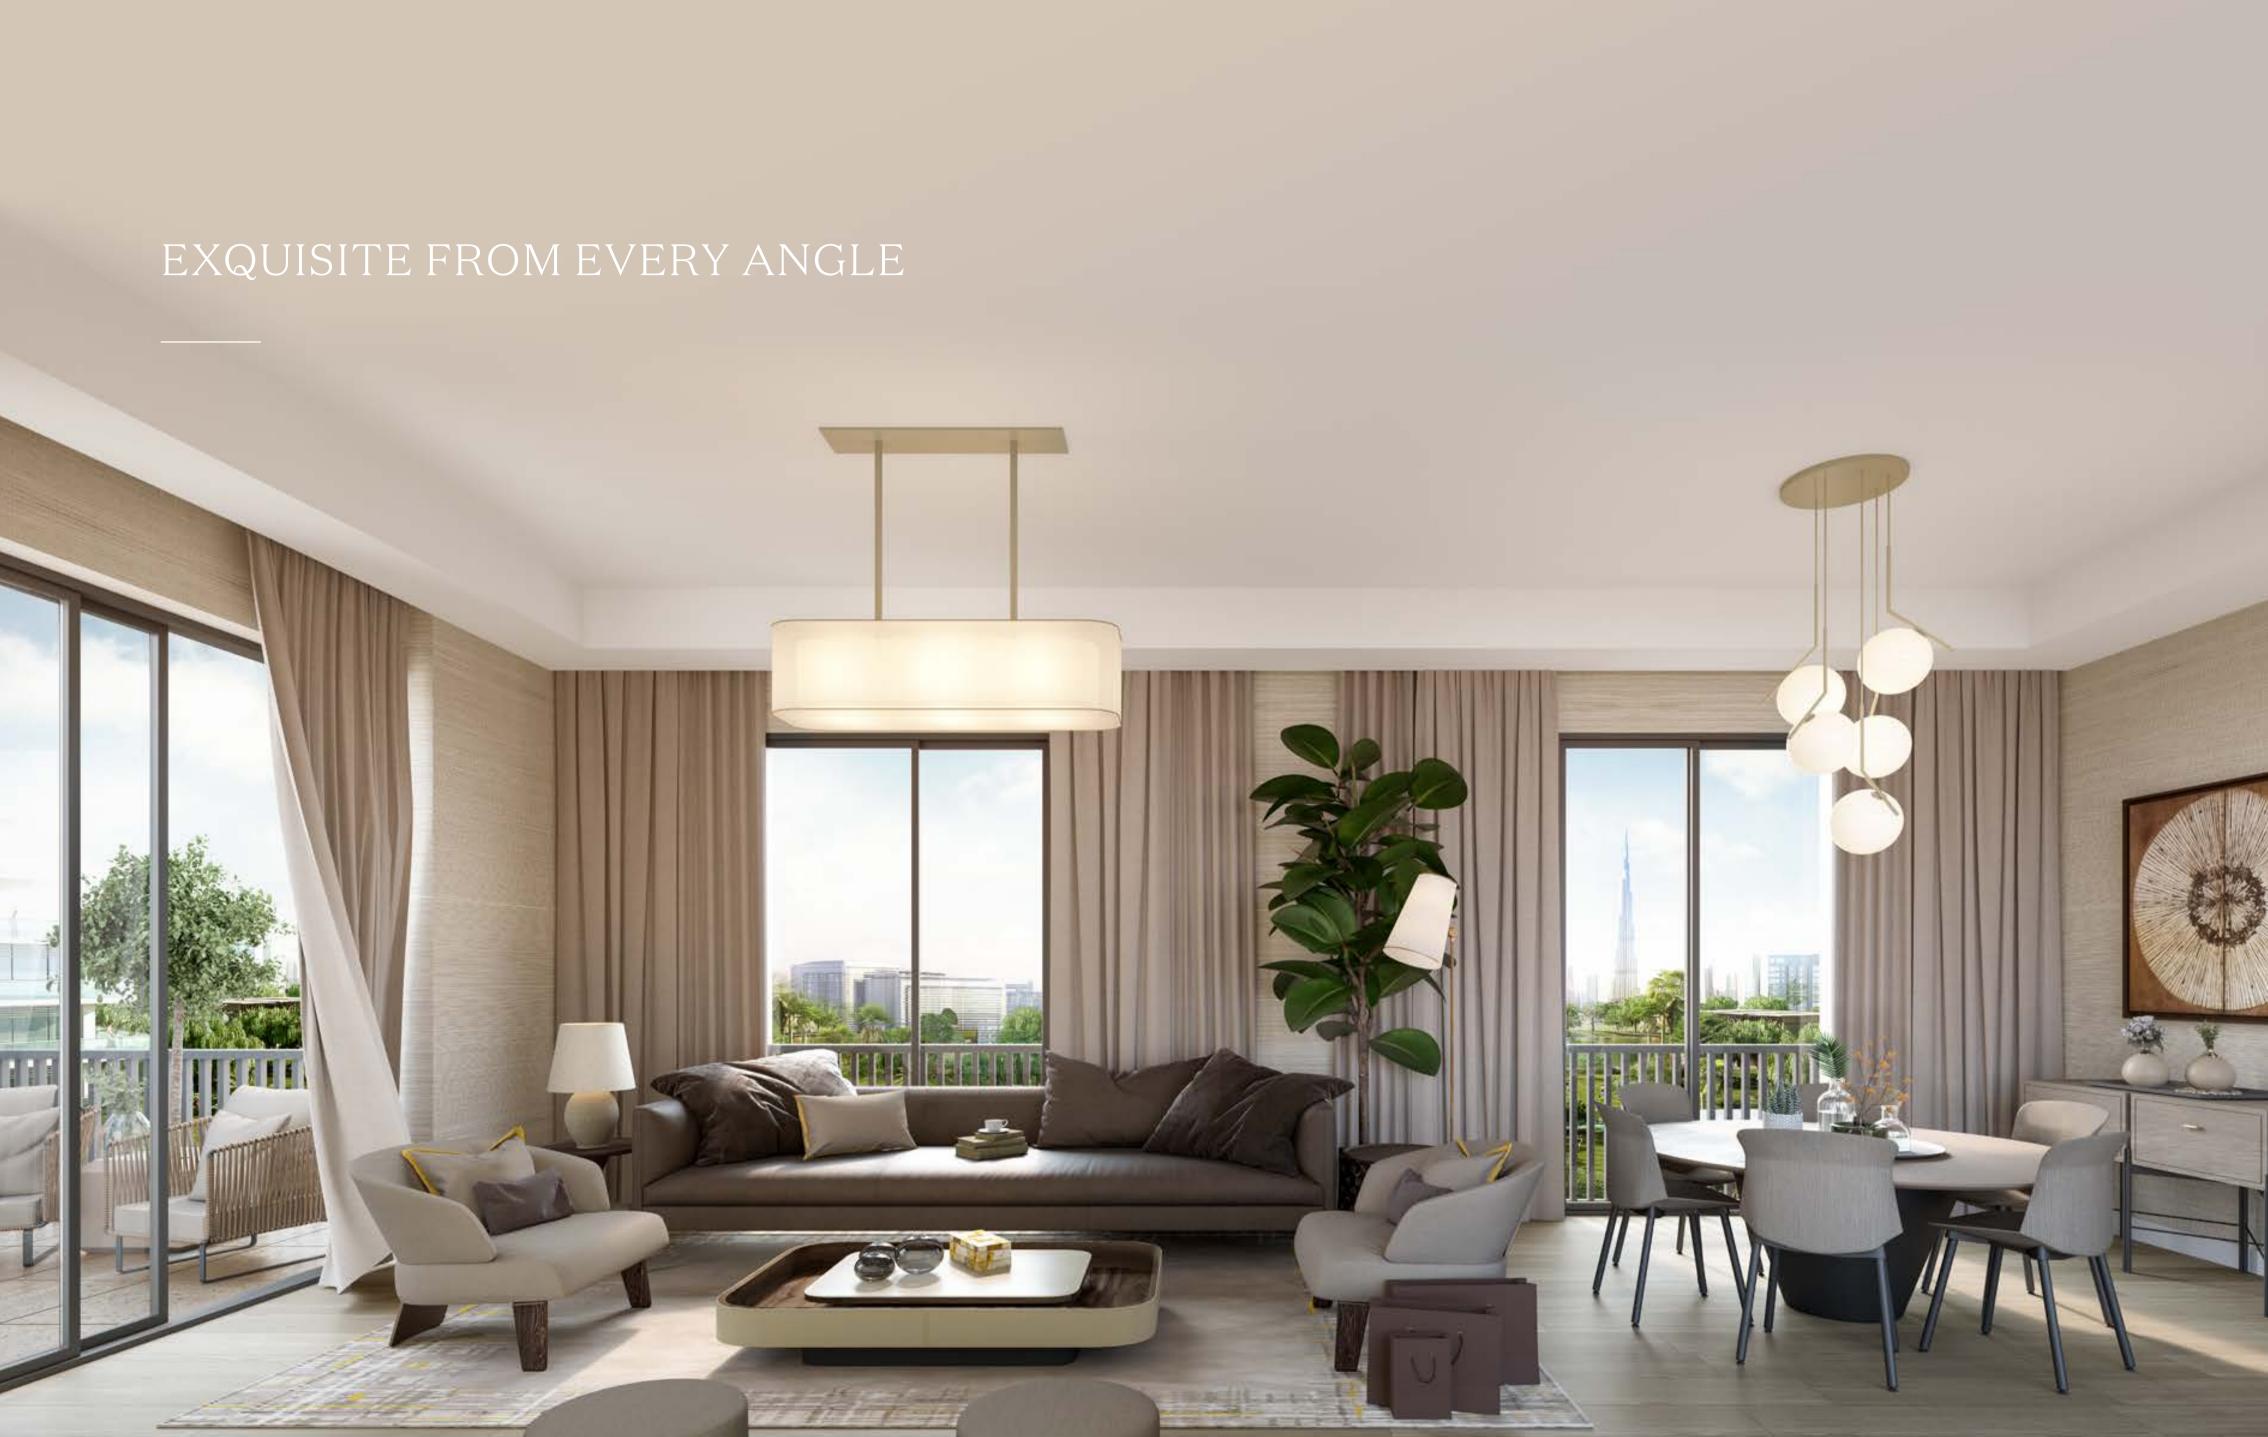

### INSPIRING IN EVERY WAY

Each apartment at Wilton Terraces I has been conceptualised with spatial generosity and transparency to allow a seamless connection between indoor and outdoor spaces. With expansive views of the surroundings, each home has been crafted to create an impeccably thoughtful space, entirely adaptable to its resident's personal taste.

The apartments also come fitted with separate laundry cabinets, built-in wardrobes and cabinets in the bathroom all with flexible shelves to offer maximum usage capacity. The welcoming heart of the home, the kitchen is lined with custom cabinetry and polished countertops, furnished with a fully integrated state-of-the-art refrigerator and signature sinks and fixtures. Crafted to exceed the most demanding expectations, these luxury homes are the very embodiment of uncompromising excellence and unsurpassed elegance.