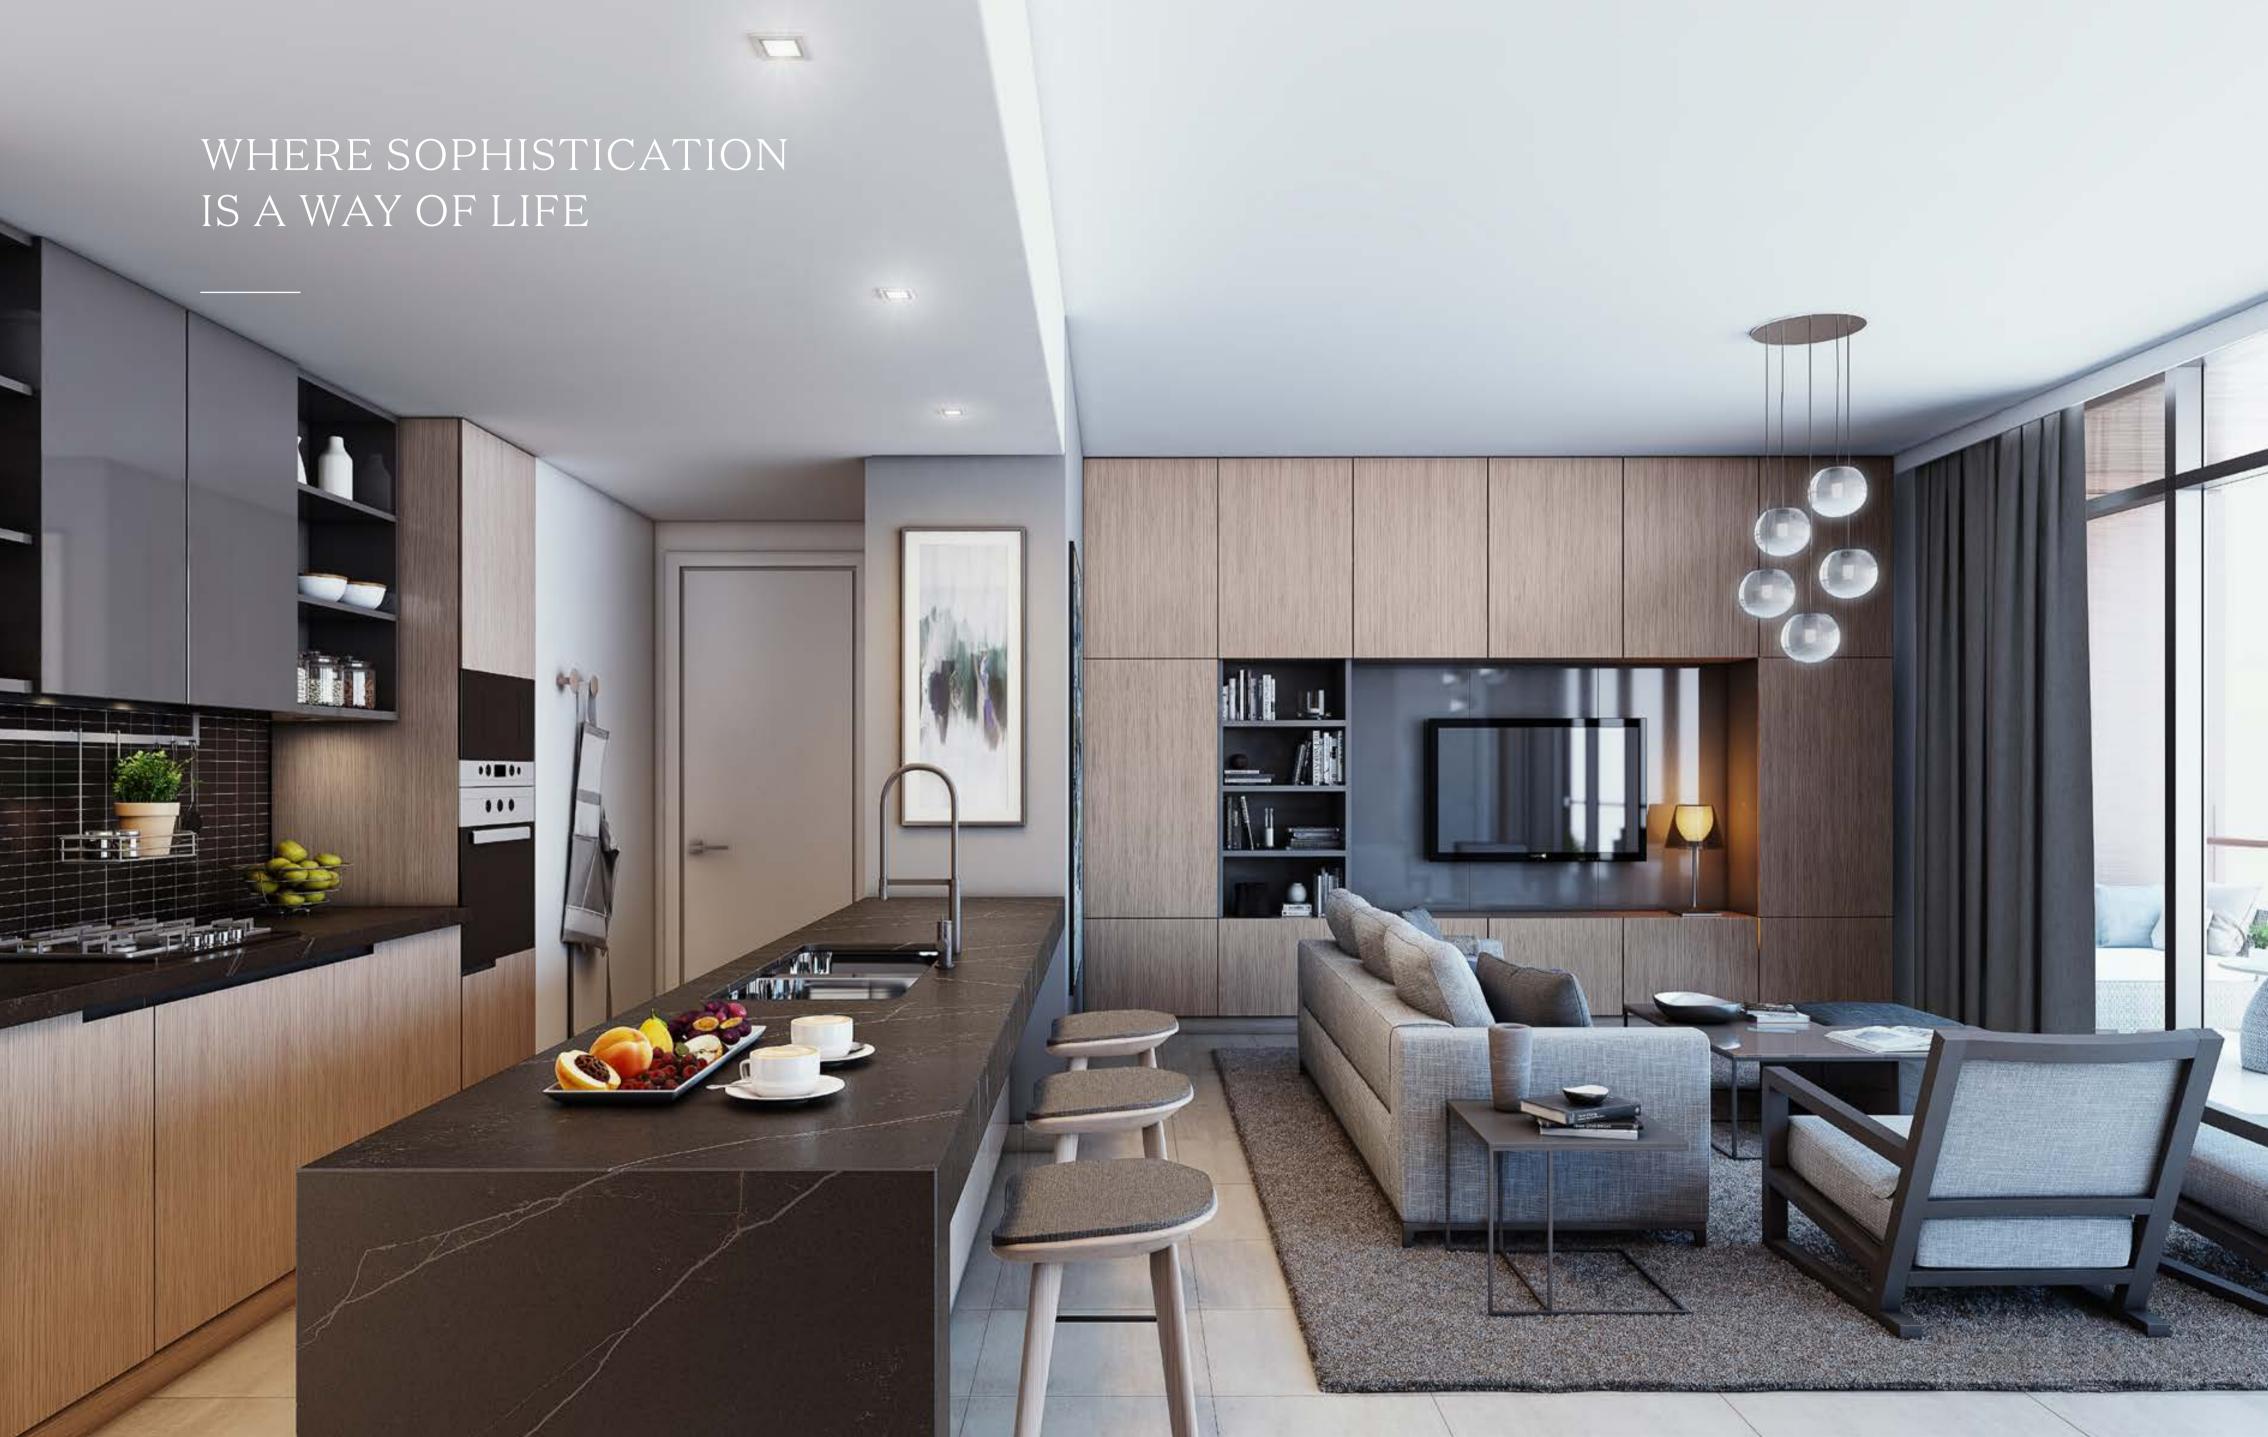

### INSPIRING IN EVERY WAY

Each apartment at Wilton Terraces I has been conceptualised with spatial generosity and transparency to allow a seamless connection between indoor and outdoor spaces. With expansive views of the surroundings, each home has been crafted to create an impeccably thoughtful space, entirely adaptable to its resident's personal taste.

The apartments also come fitted with separate laundry cabinets, built-in wardrobes and cabinets in the bathroom all with flexible shelves to offer maximum usage capacity. The welcoming heart of the home, the kitchen is lined with custom cabinetry and polished countertops, furnished with a fully integrated state-of-the-art refrigerator and signature sinks and fixtures. Crafted to exceed the most demanding expectations, these luxury homes are the very embodiment of uncompromising excellence and unsurpassed elegance.