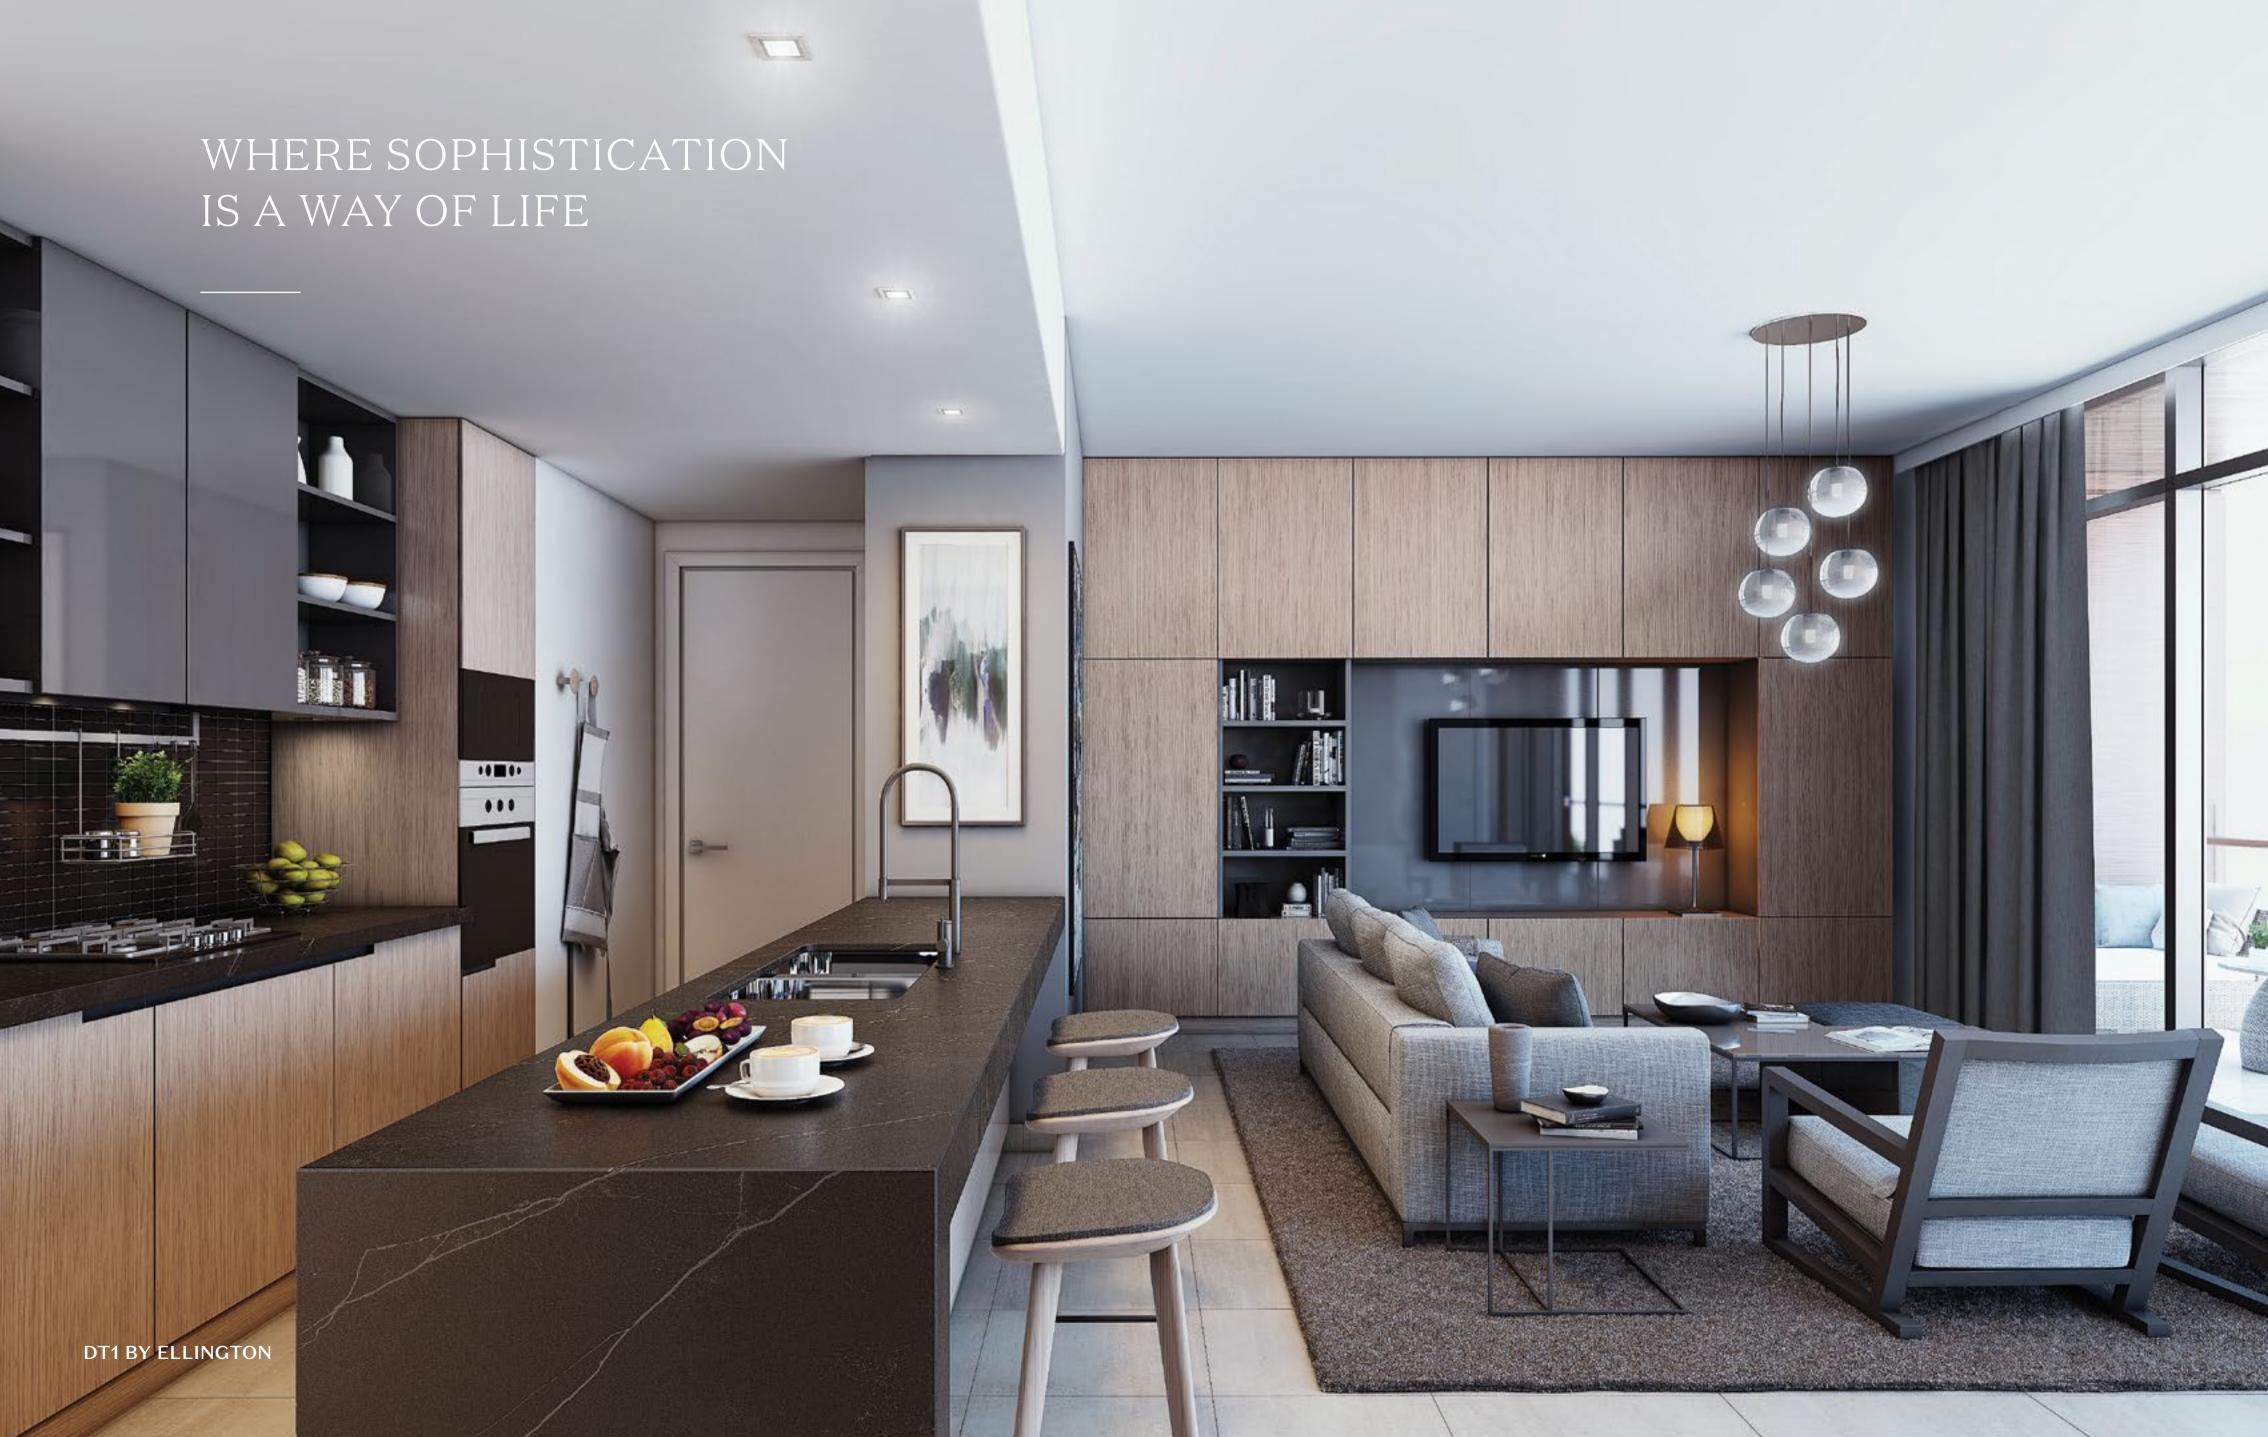

## AN UNMATCHED QUALITY OF LIFE

A mark of refined craftsmanship and sheer attention to detail, Wilton Terraces II creates an atmosphere that effortlessly blends sophistication and style. The welcoming heart of the home, the kitchen is lined with custom cabinetry and polished countertops, furnished with a fully integrated state-of-the-art refrigerator and signature sinks and fixtures.

The apartments also come fitted with separate laundry cabinets, built-in wardrobes and cabinets in the bathroom all with flexible shelves to offer maximum usage capacity.

Designed to exceed the most demanding expectations, these luxury homes are the very embodiment of uncompromising excellence and unsurpassed elegance.