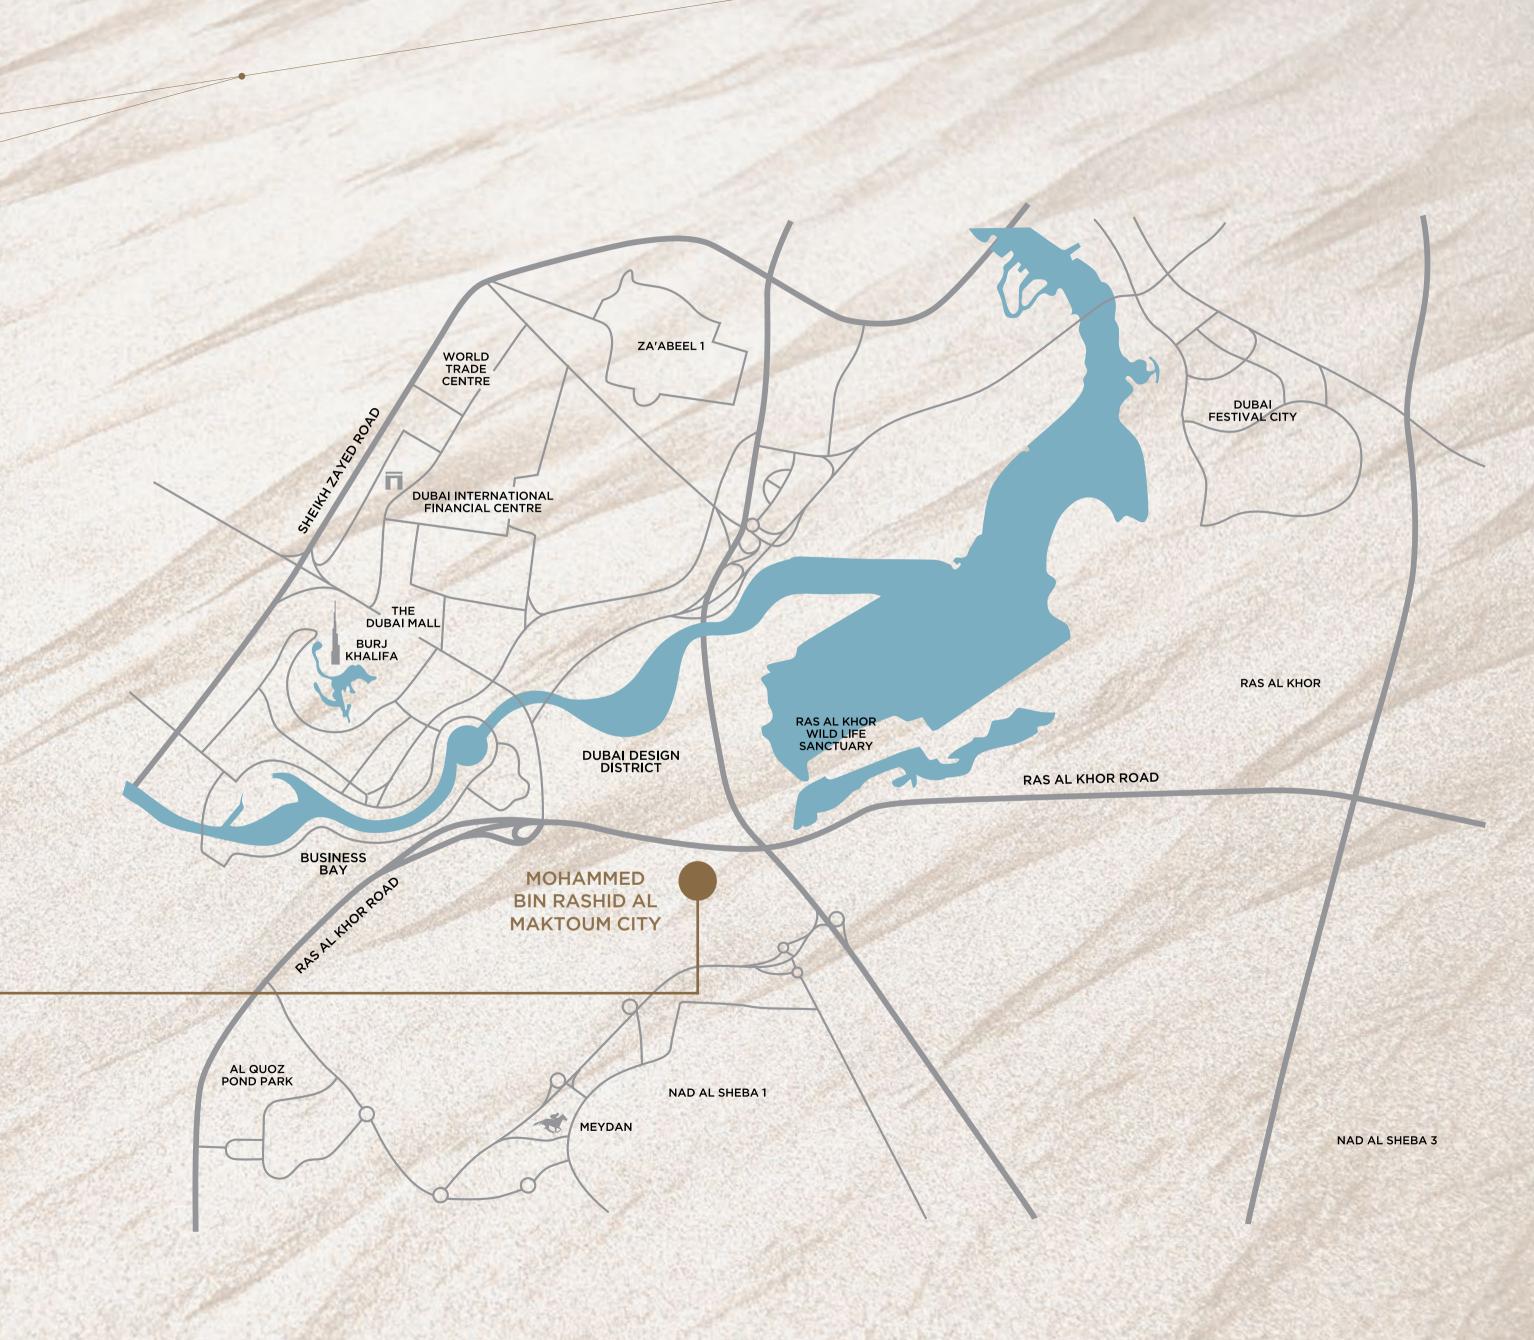

- 2km from Burj Khalifa and Downtown Dubai
- 1km from Meydan Racecourse, The Meydan and
   The Meydan One Mall
- 3km from Dubai International Financial Centre
- 4km from Dubai World Trade Centre

W I L T O N

# A BENCHMARK FOR LIFESTYLE EXPERIENCES

Alongside MBR City and Downtown Dubai, is the Dubai Water Canal, a 3.2km waterway extending from the Creek to Business Bay, all the way to the Arabian Gulf. Lined with trendy hotels, restaurants and high-end retail options, the Dubai Water Canal promises an unparalleled experience to its residents.

MBR City brings you the best of fashion, luxury, dining and entertainment offerings, designed to complement your distinguished lifestyle. Hartland Square and Hartland Boulevard is the place to be for the most coveted fashion, luxury and retail brands. Whereas, The Walk is where you will find trendy cafes and ultra-sophisticated restaurants, serving the finest of cuisines, overlooking the well-designed water features that line the community. Fitness enthusiasts can visit the Hartland Club which includes a state-of-the-art gymnasium, a swimming pool as well as outdoor game courts where you can get in shape, unwind and relax.