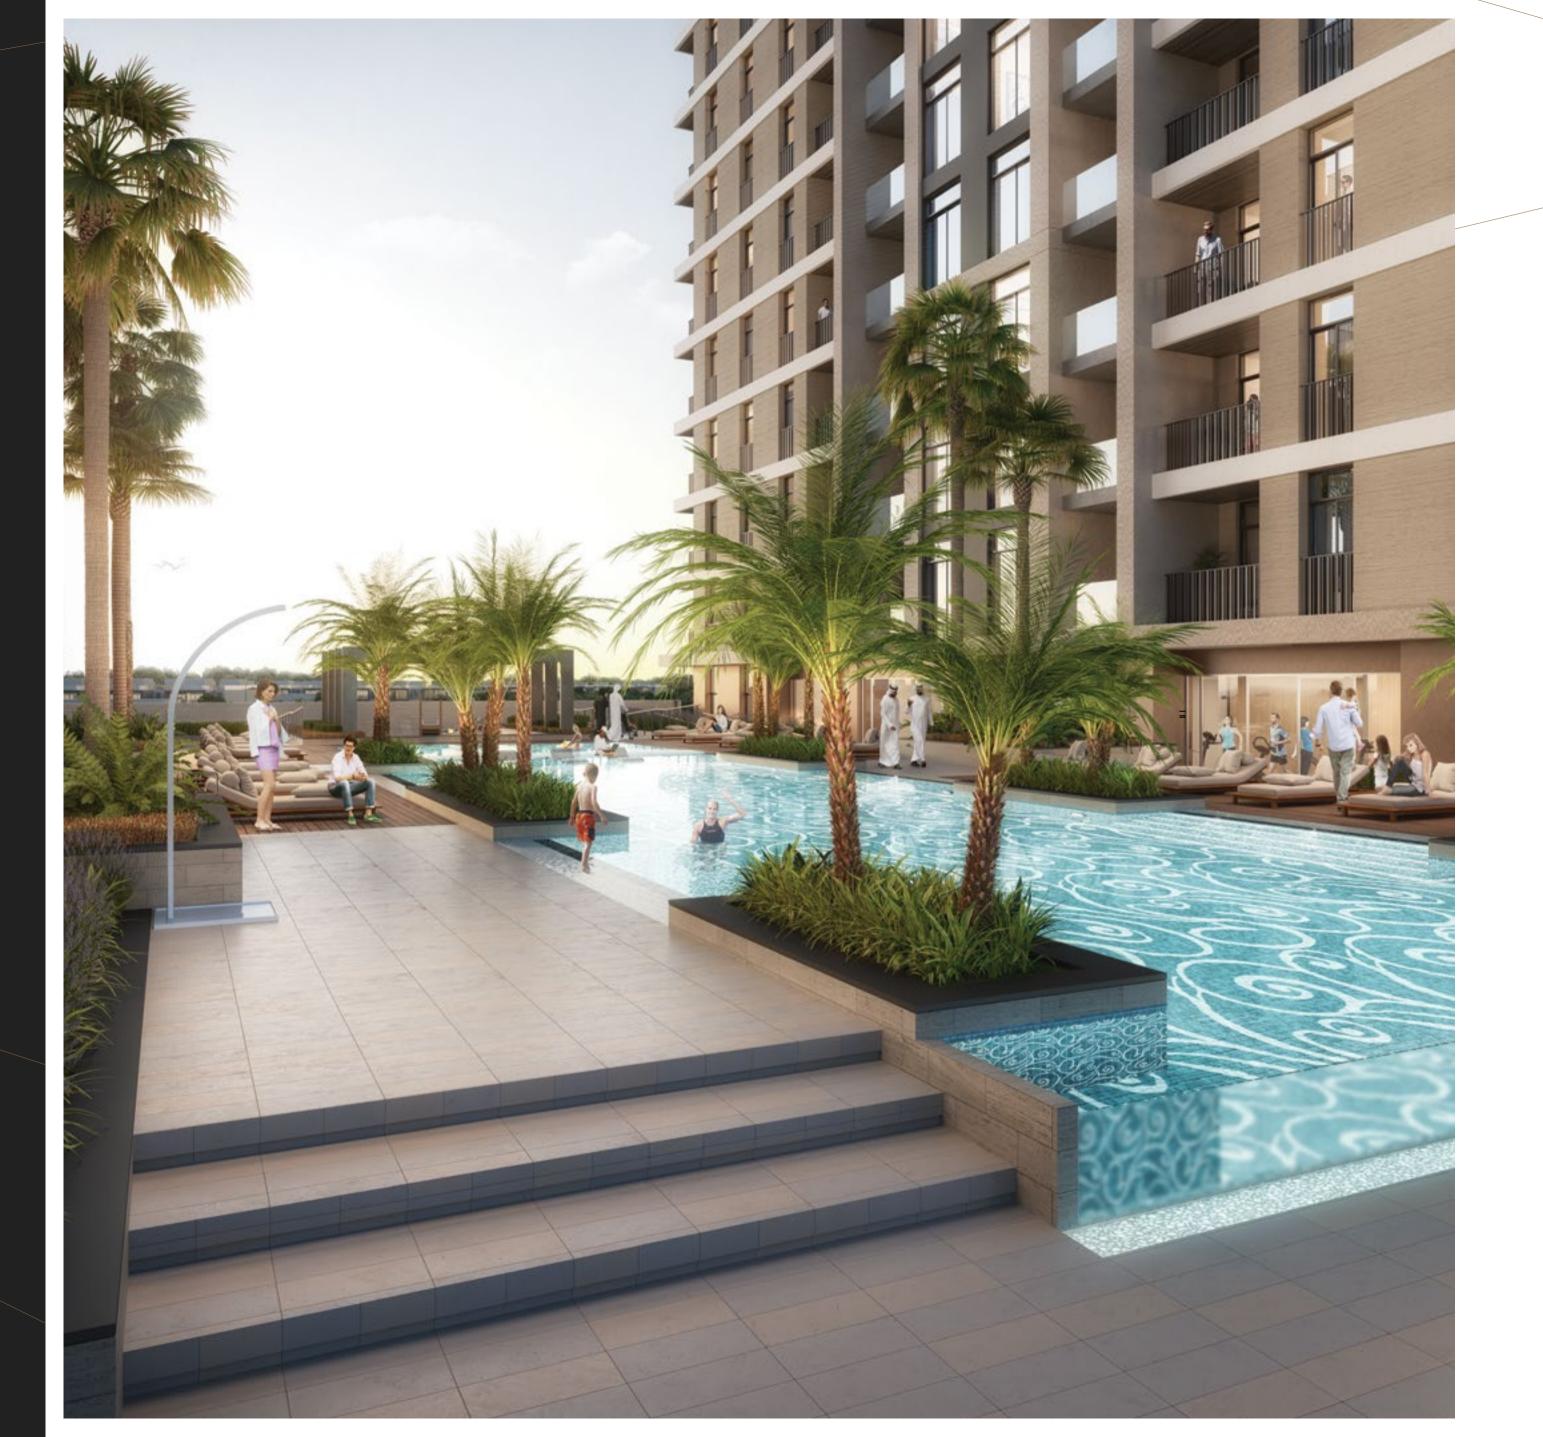

# A GLIMPSE INTO WILTON TERRACES II

14 LEVELS

GYM

SWIMMING POOL CHILDREN'S PLAY AREA KID'S SWIMMING POOL BARBEQUE AREA RETAIL & ENTERTAINMENT VENUES

COMMUNITY LIVING

### LIFE BEYOND COMPARE

Wilton Terraces II has been designed to elevate the lifestyles of individuals and families who will call it home. Between the two towers is a well-appointed recreational space, conceptualised to offer the most premium of leisure facilities in an atmosphere designed for families to thrive.

Take a dip in the glistening waters of the swimming pool, keep fit at the state-of-the-art gymnasium or take turns at the grill in the barbeque area, while you entertain a few friends. Children can take their first swimming lessons at the kid's pool, engage in activities at the indoor children's play area or connect with the outdoors at the beautifully landscaped gardens and parks surrounding the towers.