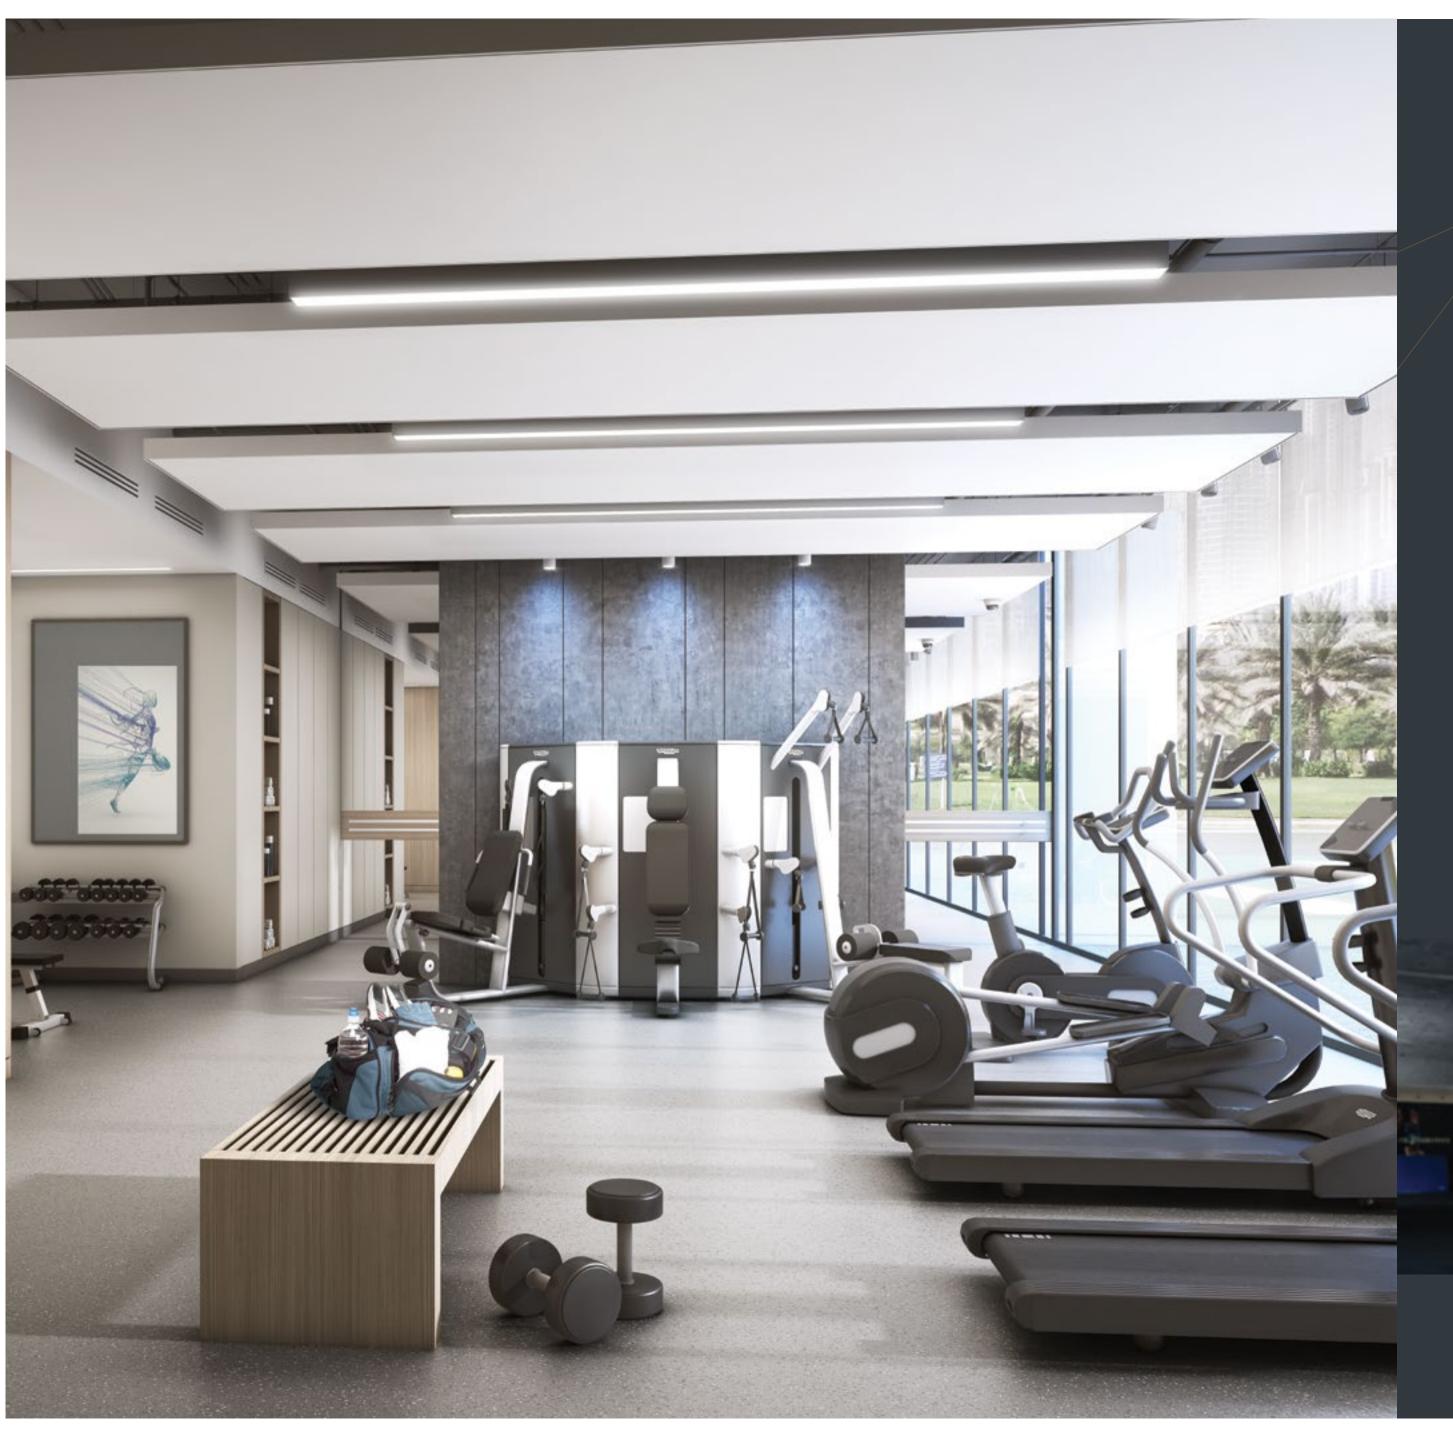

# A GLIMPSE INTO WILTON TERRACES II

14 LEVELS

GYM

SWIMMING POOL CHILDREN'S PLAY AREA KID'S SWIMMING POOL BARBEQUE AREA RETAIL & ENTERTAINMENT VENUES

COMMUNITY LIVING

Take a dip in the glistening waters of the swimming pool, keep fit at the state-of-the-art gymnasium or take turns at the grill in the barbeque area, while you entertain a few friends. Children can take their first swimming lessons at the kid's pool, engage in activities at the indoor children's play area or connect with the outdoors at the beautifully landscaped gardens and parks surrounding the towers.